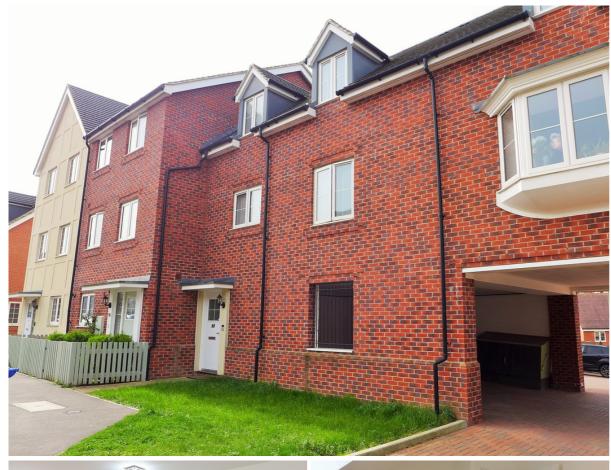

## JUBILEE DRIVE, CHURCH CROOKHAM £1,595 pcm

## McCarthy Holden

A 2/3 bedroom coach house style property, situated close to local amenities on the sought after Crookham Park development.

The property provides entrance hall with Karndean flooring and stairs to the first floor, comprising open-plan living/dining/kitchen area with fitted appliances and Karndean flooring, bedroom 3/study and guest cloakroom. To the 2nd floor are two double bedrooms, fitted storage cupboards and bathroom with fitted shower over.

To the outside, the property has a small area of grass to the front, 1 covered parking space with storage container and a further allocated space.

To be let unfurnished and available from 12th July .

Energy Efficiency rating - B /Council tax Band - C / Tenancy Length - 12 months