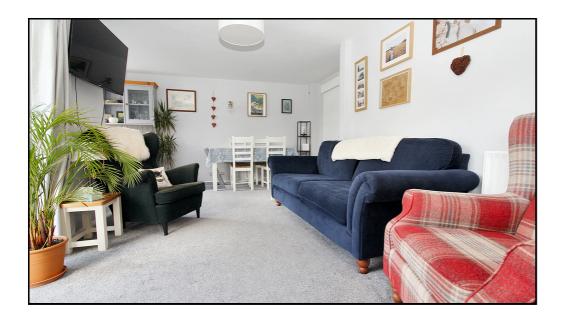

#### **Conservatory:**

Laminate flooring. Radiator. Part brick. Windows overlooking garden. French doors to garden patio.