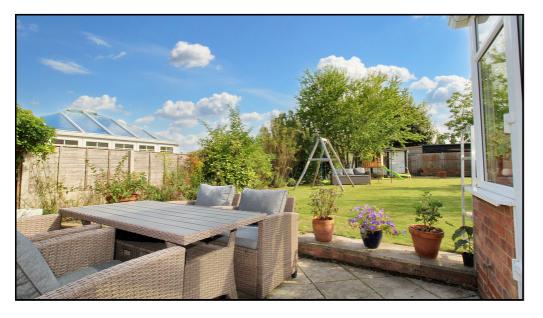

# External Rear Garden:

SOUTH facing and non-overlooked, the garden is mostly laid to lawn with established boarders, shrubs and trees providing privacy and some shade spots. Directly to the rear of the property is a patio/seating area with another located towards the rear where the sellers have also incorporated raised beds where there is also a concrete outbuilding. A gated arch provides side access to the garden from the side.