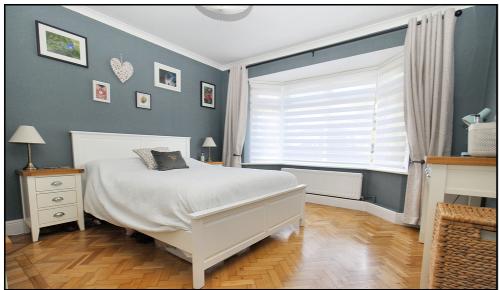

#### **Bedroom One:**

Amtico flooring. Bay window to front aspect with privacy blinds. Radiator.