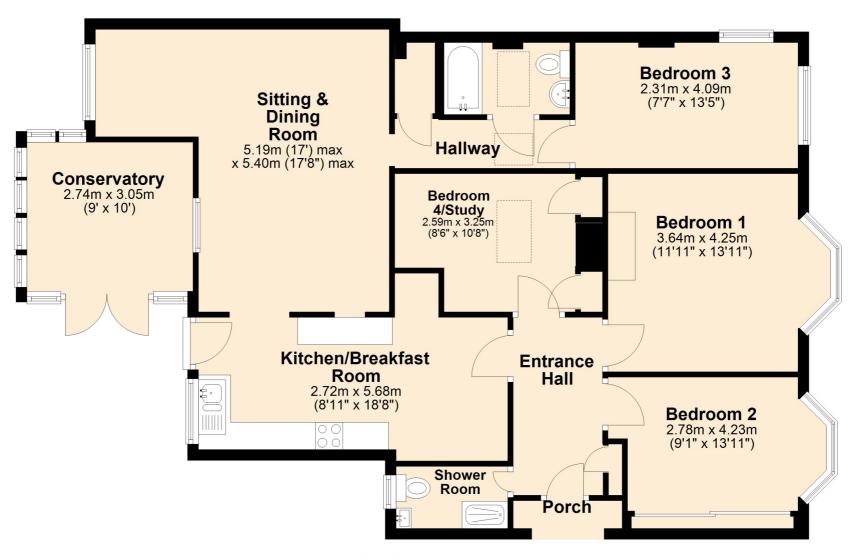

# **Ground Floor**

#### **Entrance Hall:**

Amtico flooring. Upvc front door. Spotlights.

#### Kitchen:

Laminate flooring. Spotlights. Built in cupboards. Space for large fridge/freezer. Wooden worktops with a range of wall and base mounted units. Under cupboard lights. Integrated oven, electric hob, extractor, dishwasher and Butlers sink. Window to rear aspect. Upvc back door to garden.

#### **Conservatory:**

Laminate flooring. Radiator. Part brick. Windows overlooking garden. French doors to garden patio.

#### **Bedroom One:**

Amtico flooring. Bay window to front aspect with privacy blinds. Radiator.

#### **Bedroom Two:**

Amtico flooring. Bay window to front aspect with privacy blinds. Radiator.

#### **Bedroom Three:**

Carpet. Windows to front and side with privacy blinds.

#### Bathroom:

Lino flooring. Suite comprising bath with tiled walls, wall mounted electric shower and glass screen, WC and pedestal sink with tiled splashback. Heated towel rail.

# **Bedroom Four/Study:**

Amtico flooring. Skylight. Built in cupboards. Internal window to internal hallway.

#### **Shower Room:**

Tiled floor. Tiled walls. Suite comprising walk in shower, sink with vanity unit and WC. Privacy window to rear.

#### **Ground Floor**

For illustrative purposes only - NOT TO SCALE - Measurements shown are approximate. The size and position of doors, windows, appliances and other features are approximate.

Plan produced using PlanUp.