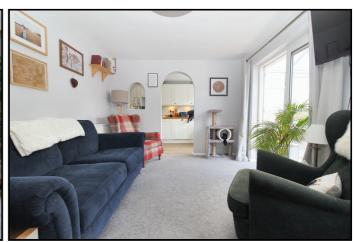

light. Built in cupboards. Internal window to internal hallway.

#### **Shower Room:**

Tiled floor. Tiled walls. Suite comprising walk in shower, sink with vanity unit and WC. Privacy window to rear.



# External Rear Garden:

SOUTH facing and non-overlooked, the garden is mostly laid to lawn with established boarders, shrubs and trees providing privacy and some shade spots. Directly to the rear of the property is a patio/seating area with another located towards the rear where the sellers have also incorporated raised beds where there is also a concrete outbuilding. A gated arch provides side access to the garden from the side.

### Parking:

Block paved driveway for two vehicles.

# **Agents Note:**

Draft particulars yet to be approved by the vendor and may be subject to change.

















These particulars are a guide only and do not constitute an offer or a contract. The floor plan is for identification purposes only and not to scale. All measurements are approximate and should not be relied upon if ordering furniture, white goods and flooring etc. We have presented the property as we feel fairly describes it but before arranging a viewing or deciding to buy, should there be anything specific you would like to know about the property please enquire. Satchells have not tested any of the appliances or carried out any form of survey and advise you to carry out your own investigations on the state, condition, structure, services, title, tenure, and council tax band of the property. Some images may have been enhanced and the contents shown may not be included in the