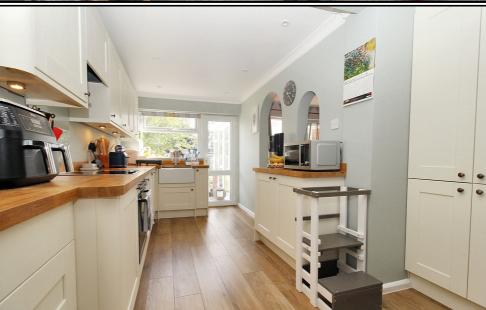

#### Kitchen:

Laminate flooring. Spotlights. Built in cupboards. Space for large fridge/freezer. Wooden worktops with a range of wall and base mounted units. Under cupboard lights. Integrated oven, electric hob, extractor, dishwasher and Butlers sink. Window to rear aspect. Upvc back door to garden.