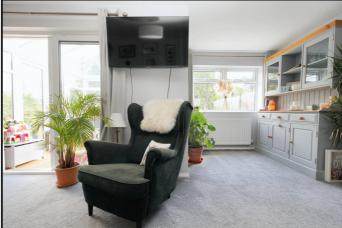

#### **Conservatory:**

Laminate flooring. Radiator. Part brick. Windows overlooking garden. French doors to garden patio.