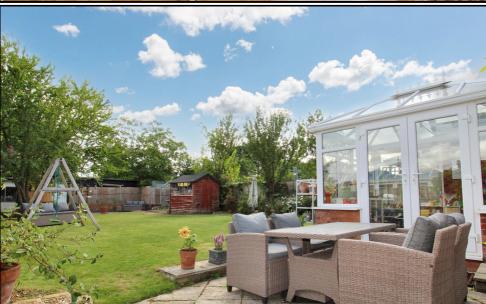

#### **Conservatory:**

Laminate flooring. Radiator. Part brick. Windows overlooking garden. French doors to garden patio.

# External Rear Garden:

SOUTH facing and non-overlooked, the garden is mostly laid to lawn with established boarders, shrubs and trees providing privacy and some shade spots. Directly to the rear of the property is a patio/seating area with another located towards the rear where the sellers have also incorporated raised beds where there is also a concrete outbuilding. A gated arch provides side access to the garden from the side.

### Parking:

Block paved driveway for two vehicles.