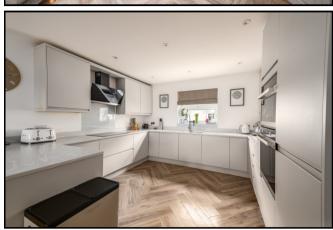

# **KITCHEN DINING ROOM** 28'7 x 12'2 (8.71m x 3.70m)

This superb, quality contemporary kitchen comprises built in appliances including combination oven, induction hob, dishwasher and microwave; Corian work surface, breakfast bar, sink unit, dining and family areas with TV point, window to front aspect and French doors opening onto the rear garden.

#### **UTILITY ROOM**

Comprising wall and base units, sink unit, work surface, window to side aspect and side external door.