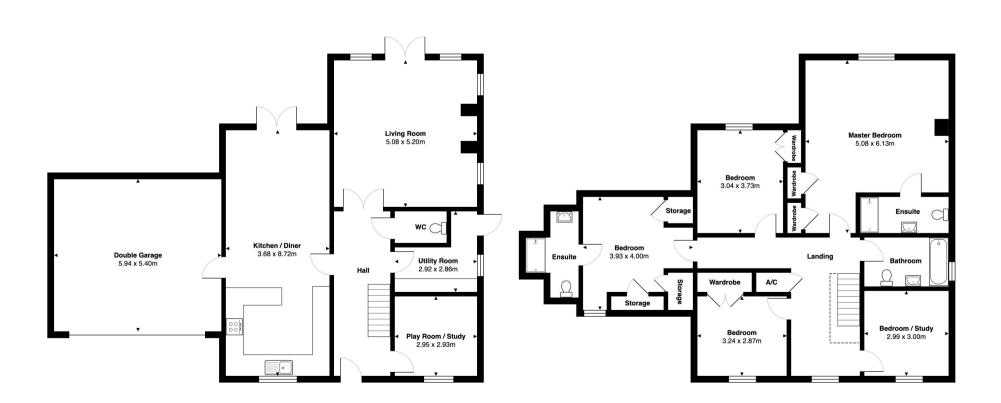

#### **HALLWAY**

An impressive entrance with stairs to first floor and door to

#### **CLOAKROOM**

Comprising low flush WC and wash hand basin.

## **LOUNGE** 17'1 x 16'7 (5.21m x 5.05m)

This light and airy room has a contemporary fire recess with wall mounted TV point above, two windows to side aspect further two windows to rear aspect and French doors opening onto the rear garden.

### **STUDY** 9'9 x 9'7 (2.97m x 2.92m)

With window to front aspect.

# **KITCHEN DINING ROOM** 28'7 x 12'2 (8.71m x 3.70m)

This superb, quality contemporary kitchen comprises built in appliances including combination oven, induction hob, dishwasher and microwave; Corian work surface, breakfast bar, sink unit, dining and family areas with TV point, window to front aspect and French doors opening onto the rear garden.

#### **UTILITY ROOM**

Comprising wall and base units, sink unit, work surface, window to side aspect and side external door.

## **LANDING**

A large landing with airing cupboard and window to front aspect.

# MASTER BEDROOM 20'1 x 16'7 (6.12m x 5.05m)

With fitted wardrobes, TV point, radiator, window to front aspect and door to

#### **EN SUITE**

Comprising shower cubicle, low flush WC, vanity unit housing wash hand basin and heated towel rail.

#### **BEDROOM TWO** 13'2 x 12'11 (4.01m x 3.93m)

With fitted wardrobe, storage cupboards, radiator, dormer window to front aspect and door to

#### **EN SUITE**

Comprising shower cubicle, wash hand basin, low flush WC and heated towel rail

### **BEDROOM THREE** 12'3 x 10' (3.73m x 3.04m)

With fitted wardrobe, radiator and window to rear aspect.

## **BEDROOM FOUR** 10'7 x 9'5 (3.23m x 2.87m)

With fitted wardrobe, radiator and window to front aspect.

# **BEDROOM FIVE** 9'11 x 9'10 (3.02m x 3.00m)

With radiator and window to front aspect.

# **BATHROOM**

A luxury bathroom comprising panelled bath with shower screen and shower above, contemporary vanity unit housing wash hand basin, low flush WC, heated towel rail and window to side aspect.

# **OUTSIDE**

The double width driveway leads to a double garage with up and over door. The superb rear garden is surrounded by mature shrubs and is mainly laid to lawn with a large patio. There is a further side garden of exceptionally good size which is mainly laid to lawn and enclosed by fencing and mature trees.