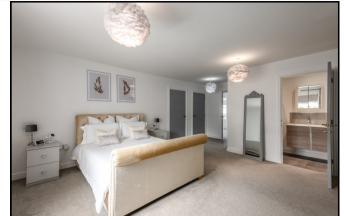

# MASTER BEDROOM 20'1 x 16'7 (6.12m x 5.05m)

With fitted wardrobes, TV point, radiator, window to front aspect and door to

#### **EN SUITE**

Comprising shower cubicle, low flush WC, vanity unit housing wash hand basin and heated towel rail.