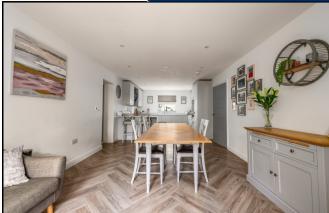

# **KITCHEN DINING ROOM** 28'7 x 12'2 (8.71m x 3.70m)

This superb, quality contemporary kitchen comprises built in appliances including combination oven, induction hob, dishwasher and microwave; Corian work surface, breakfast bar, sink unit, dining and family areas with TV point, window to front aspect and French doors opening onto the rear garden.