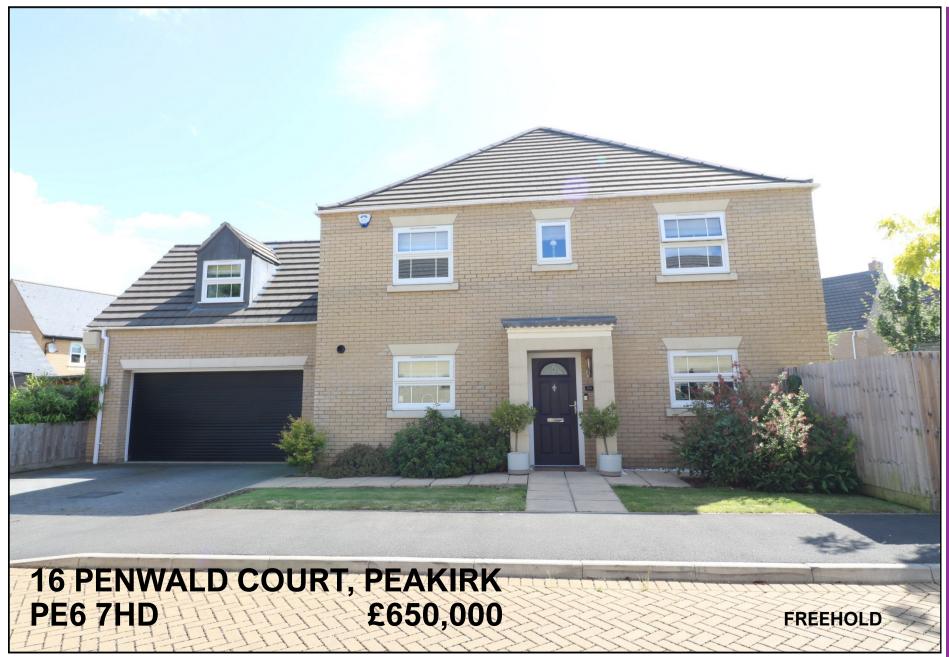

Opening Hours: Monday to Friday - 9.00am until 6.00pm Saturday - 9.00am until 4.00pm Sunday - CLOSED

Briggs Residential 17 Market Place Market Deeping PE6 8EA

01778 349300

briggsresidential.co.uk

Situated in a small exclusive cul-de-sac, this impressive five bedroom detached family home with an exceptionally large garden is offered for sale in excellent decorative order throughout. Accommodation briefly comprises a large kitchen dining room, a study and a good size lounge; to the first floor there are five double bedrooms two of which have ensuites and a family bathroom. Located within a sought after area within Arthur Mellows Village College catchment, this home has underfloor heating, a double garage and must be seen.