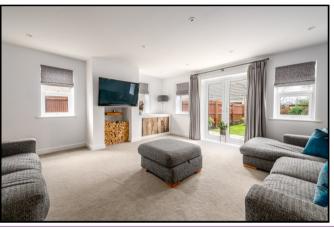

## **LOUNGE** 17'1 x 16'7 (5.21m x 5.05m)

This light and airy room has a contemporary fire recess with wall mounted TV point above, two windows to side aspect further two windows to rear aspect and French doors opening onto the rear garden.