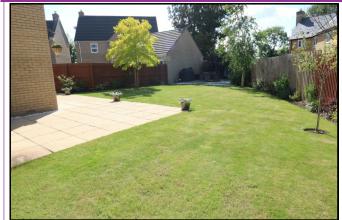

# **OUTSIDE**

The double width driveway leads to a double garage with up and over door. The superb rear garden is surrounded by mature shrubs and is mainly laid to lawn with a large patio. There is a further side garden of exceptionally good size which is mainly laid to lawn and enclosed by fencing and mature trees.