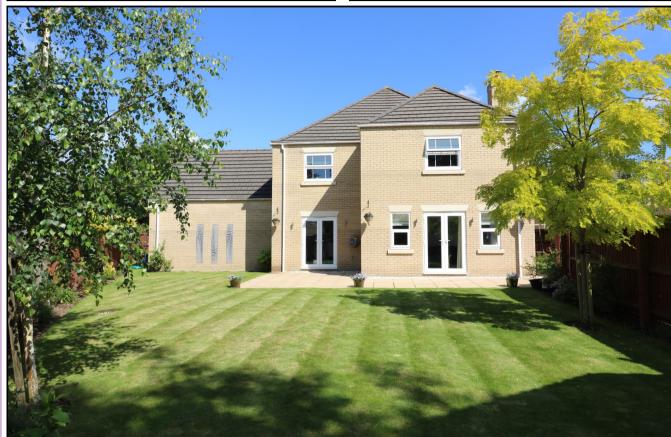

# **OUTSIDE**

The double width driveway leads to a double garage with up and over door. The superb rear garden is surrounded by mature shrubs and is mainly laid to lawn with a large patio. There is a further side garden of exceptionally good size which is mainly laid to lawn and enclosed by fencing and mature trees.