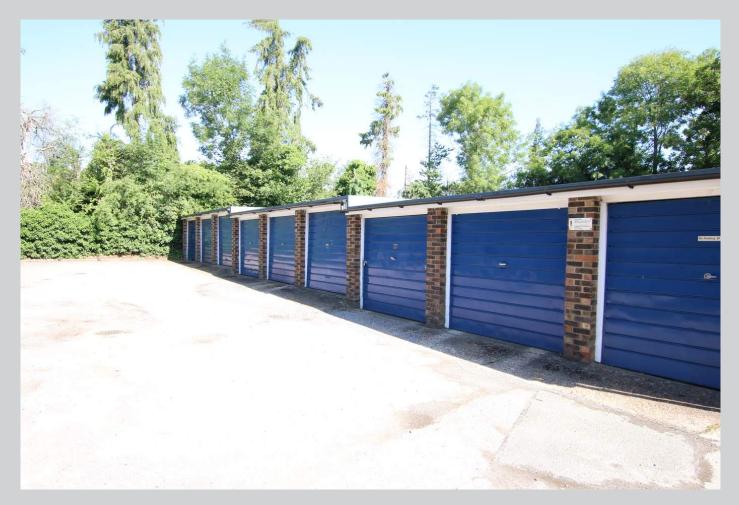

## 23 Broadlands Court, Wokingham Road Bracknell RG42 1PJ

A refurbished first and second floor maisonette with 711 sq ft of accommodation. This lovely maisonette which has been refitted, redecorated and carpeted comprises: Personal front door leading to entrance hall, stairs rising to first floor landing with storage cupboard, bright and airy living room and separate refitted kitchen/breakfast room. On the second floor are two generous sized bedrooms and a stylish refitted bathroom. There is residents parking and a garage. The property is currently undergoing a lease extension which will mean that the new lease will be for a duration of 166 years with a peppercorn ground rent and a monthly service charge of £118.