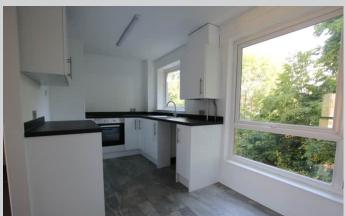

## 23 Broadlands Court, Wokingham Road Bracknell RG42 1PJ

A refurbished first and second floor maisonette with 711 sq ft of accommodation. This lovely maisonette which has been refitted, redecorated and carpeted comprises: Personal front door leading to entrance hall, stairs rising to first floor landing with storage cupboard, bright and airy living room and separate refitted kitchen/breakfast room. On the second floor are two generous sized bedrooms and a stylish refitted bathroom. There is residents parking and a garage. The property is currently undergoing a lease extension which will mean that the new lease will be for a duration of 166 years with a peppercorn ground rent and a monthly service charge of £118.