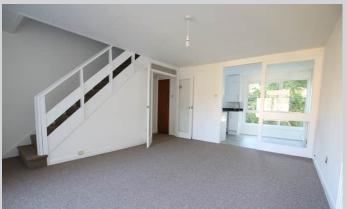

## 23 Broadlands Court, Wokingham Road Bracknell RG42 1PJ

A refurbished first and second floor maisonette with 711 sq ft of accommodation. This lovely maisonette which has been refitted, redecorated and carpeted comprises: Personal front door leading to entrance hall, stairs rising to first floor landing with storage cupboard, bright and airy living room and separate refitted kitchen/breakfast room. On the second floor are two generous sized bedrooms and a stylish refitted bathroom. There is residents parking and a garage. The property is currently undergoing a lease extension which will mean that the new lease will be for a duration of 166 years with a peppercorn ground rent and a monthly service charge of £118.