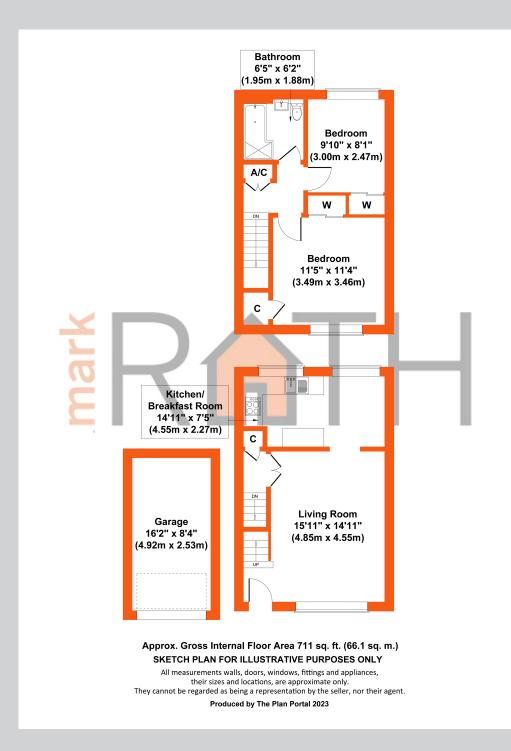

## 23 Broadlands Court, Wokingham Road Bracknell RG42 1PJ

A refurbished first and second floor maisonette with 711 sq ft of accommodation. This lovely maisonette which has been refitted, redecorated and carpeted comprises: Personal front door leading to entrance hall, stairs rising to first floor landing with storage cupboard, bright and airy living room and separate refitted kitchen/breakfast room. On the second floor are two generous sized bedrooms and a stylish refitted bathroom. There is residents parking and a garage. The property is currently undergoing a lease extension which will mean that the new lease will be for a duration of 166 years with a peppercorn ground rent and a monthly service charge of £118.