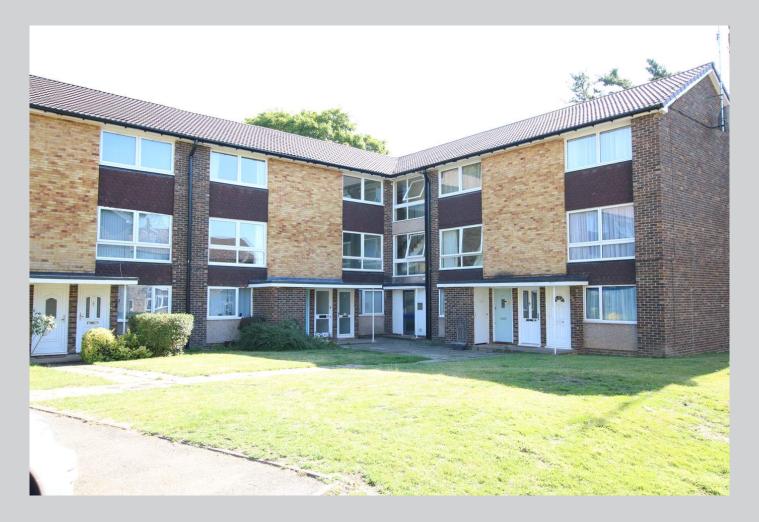

## 23 Broadlands Court, Wokingham Road Bracknell RG42 1PJ

A refurbished first and second floor maisonette with 711 sq ft of accommodation. This lovely maisonette which has been refitted, redecorated and carpeted comprises: Personal front door leading to entrance hall, stairs rising to first floor landing with storage cupboard, bright and airy living room and separate refitted kitchen/breakfast room. On the second floor are two generous sized bedrooms and a stylish refitted bathroom. There is residents parking and a garage. The property is currently undergoing a lease extension which will mean that the new lease will be for a duration of 166 years with a peppercorn ground rent and a monthly service charge of £118.