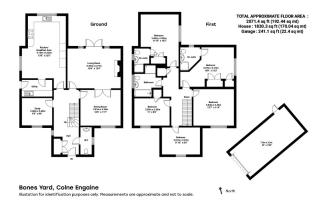

### Floorplans

### **Room Measurements**

### **Entrance Hall**

W.C

### Study

2.88m x 2.60m (9' 5" x 8' 6")

### Living Room

5.03m x 3.77m (16' 6" x 12' 4")

### Sitting Room/Dining Room

3.81m x 3.39m (12' 6" x 11' 1")

### Kitchen/Diner/Breakfast Room

4.16m x 6.82m (13' 8" x 22' 5")

### **Utility Room**

Landing

### **Bedroom One**

5.07m x 3.74m (16' 8" x 12' 3")

### **En-Suite One**

### **Bedroom Two**

3.60m x 4.92m (11' 10" x 16' 2")

### **En-Suite Two**

### **Bedroom Three**

3.84m x 3.46m (12' 7" x 11' 4")

### **Bedroom Four**

3.61m x 2.57m (11' 10" x 8' 5")

### **Bedroom Five**

3.35m x 2.60m (11'0" x 8'6")

### **Bathroom**