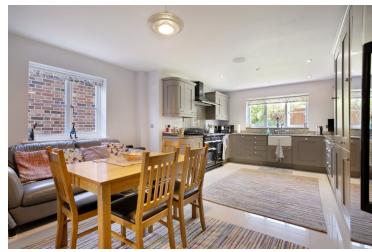

- Detached Family Home
- 1830 Sqft Of Accommodation
- Five Bedrooms, Two En-Suite Shower Rooms
- Living Room, Sitting Room & Study
- Kitchen/Diner & Utility Room
- Driveway, Garage And Private Enclosed Garden

### 1 Bones Yard, Colne Engaine, Colchester, Essex. CO6 2FA.

Nestled in the highly sought-after village of Colne Engaine, this beautifully presented detached family house on Bones Yard offers an impressive 1830 square feet of accommodation, blending modern comfort with timeless charm.



Call to view 01787 322799



### Property Details.

### **Room Measurements**

### **Entrance Hall**

W.C

### Study

2.88m x 2.60m (9' 5" x 8' 6")

### Living Room



5.03m x 3.77m (16' 6" x 12' 4")

### Sitting Room/Dining Room



3.81m x 3.39m (12' 6" x 11' 1")

### Kitchen/Diner/Breakfast Room



4.16m x 6.82m (13' 8" x 22' 5")

### **Utility Room**



Landing

### **Bedroom One**



5.07m x 3.74m (16' 8" x 12' 3")

### **En-Suite One**

## Property Details.

### **Bedroom Two**



3.60m x 4.92m (11' 10" x 16' 2")

### **En-Suite Two**

### **Bedroom Three**



3.84m x 3.46m (12' 7" x 11' 4")

### **Bedroom Four**



3.61m x 2.57m (11' 10" x 8' 5")

### **Bedroom Five**



3.35m x 2.60m (11'0" x 8'6")

### **Bathroom**



### Property Details.

### Floorplans



#### Location



### **Energy Ratings**

We have not carried out a structural survey and the services, appliances and specific fittings have not been tested. All photographs, measurements, floor plans and distances referred to are given as a guide only and should not be relied upon for the purchase of carpets or any other