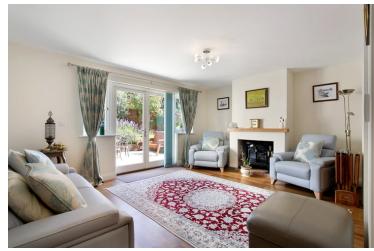

# £700,000



- No Onward Chain
- Sought After 'Colne Engaine' Village Location
- Detached Family Home
- 1830 Sqft Of Accommodation
- Five Bedrooms, Two En-Suite Shower Rooms
- Living Room, Sitting Room & Study
- Kitchen/Diner & Utility Room
- Driveway, Garage And Private Enclosed Garden

### 1 Bones Yard, Colne Engaine, Colchester, Essex. CO6 2FA.

Nestled in the highly sought-after village of Colne Engaine, this beautifully presented detached family house on Bones Yard offers an impressive 1830 square feet of accommodation, blending modern comfort with timeless charm.



Call to view 01787 322799



### Property Details.

### **Room Measurements**

### **Entrance Hall**

W.C

### Study

2.88m x 2.60m (9' 5" x 8' 6")

### Living Room



5.03m x 3.77m (16' 6" x 12' 4")

### Sitting Room/Dining Room



3.81m x 3.39m (12' 6" x 11' 1")

### Kitchen/Diner/Breakfast Room



4.16m x 6.82m (13' 8" x 22' 5")

### **Utility Room**



Landing

### **Bedroom One**



5.07m x 3.74m (16' 8" x 12' 3")

### **En-Suite One**

## Property Details.

### **Bedroom Two**



3.60m x 4.92m (11' 10" x 16' 2")

### **En-Suite Two**

### **Bedroom Three**



3.84m x 3.46m (12' 7" x 11' 4")

### **Bedroom Four**



3.61m x 2.57m (11' 10" x 8' 5")

### **Bedroom Five**



3.35m x 2.60m (11'0" x 8'6")

### **Bathroom**



### Property Details.

### Floorplans



#### Location



### **Energy Ratings**

We have not carried out a structural survey and the services, appliances and specific fittings have not been tested. All photographs, measurements,