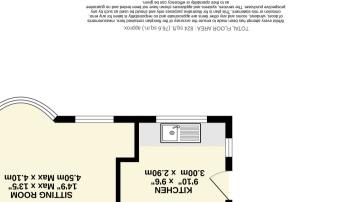

info@redmove.co.uk

York ۲ork York ۲C31 ۱EU

YORK 01904 488 444



)

BEDKOOM 10.9" × 7'5" 3.27m × 2.25m

AWJJAH

YSOUSERVATORY 11'0 × "7'" 3.36m × 2.93m

3.66m × 3.19m 12'0" × 10'6" BEDROOM



GROUND FLOOR 824 sq.ft. (76.6 sq.m.) approx.



## Whitby Avenue, York YO31 1EU

## redmove Helping York move for over a decade



## Whitby Avenue, York YO31 1EU

\*\*Spacious Detached Bungalow with Huge Potential – No Onward Chain\*\* Located in the sought after area of Heworth, this spacious two bedroom detached bungalow presents an exciting opportunity for buyers looking to renovate and create their dream home. Requiring full modernisation, the property offers fantastic potential to update, reconfigure, or even extend (subject to planning permission). Inside, the bungalow features a bright living room with a bay window and feature fireplace, a well-proportion