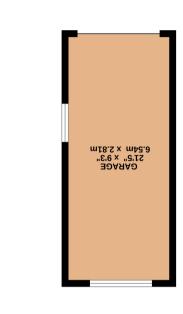

info@redmove.co.uk

York ۲ork York ۲C31 ۱EU

YORK 01904 488 444



)

BEDKOOM 10.9" × 7'5" 3.27m × 2.25m

AWJJAH

YSOUSERVATORY 11'0 × "7'" 3.36m × 2.93m

3.66m × 3.19m 12'0" × 10'6" BEDROOM



GROUND FLOOR 824 sq.ft. (76.6 sq.m.) approx.



## Whitby Avenue, York YO31 1EU

## redmove Helping York move for over a decade



## Whitby Avenue, York YO31 1EU

\*\*Spacious Detached Bungalow with Huge Potential – No Onward Chain\*\* Located in the sought after area of Heworth, this spacious two bedroom detached bungalow presents an exciting opportunity for buyers looking to renovate and create their dream home. Requiring full modernisation, the property offers fantastic potential to update, reconfigure, or even extend (subject to planning permission). Inside, the bungalow features a bright living room with a bay window and feature fireplace, a well-proportioned kitchen, two good sized bedrooms, and a three piece bathroom.

Externally, the property boasts a larger than average rear ga