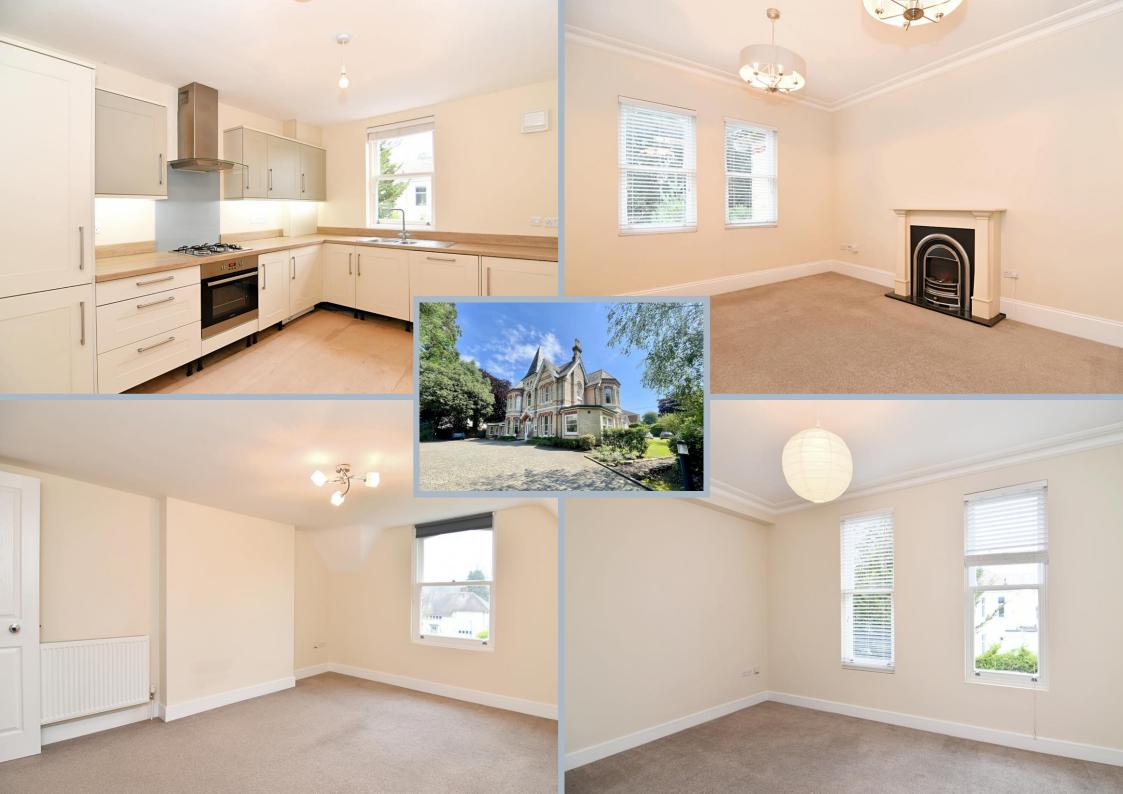

Upon entering, you are welcomed by a split level hallway leading to a contemporary kitchen with quality fittings and plenty of storage space. The living room is spacious, making it perfect for relaxation and entertaining whilst overlooking the front aspect. Completing the downstairs accommodation is a modern bathroom that serves two of three double bedrooms. On the second floor a spacious double bedroom is served by a modern bathroom and additional storage cupboard.