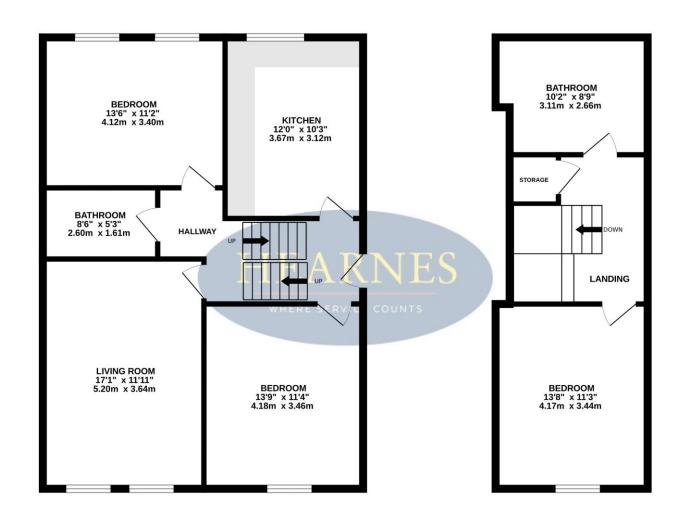

 GROUND FLOOR
 1ST FLOOR

 796 sq.ft. (73.9 sq.m.) approx.
 363 sq.ft. (33.7 sq.m.) approx.

## TOTAL FLOOR AREA: 1159 sq.ft. (107.6 sq.m.) approx.

Whilst every attempt has been made to ensure the accuracy of the floorplan contained here, measurements of doors, windows, rooms and any other items are approximate and no responsibility is taken for any error, comission or mis-statement. This plan is for illustrative purposes only and should be used as such by any prospective purchaser. The services, systems and appliances shown have not been tested and no guarantee as to their operability or efficiency can be given.