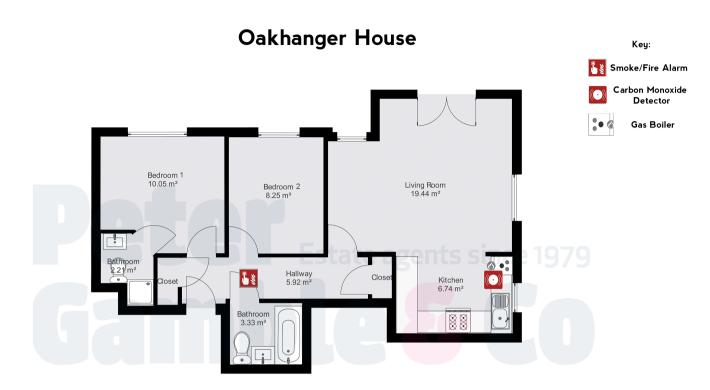

## APPROX. GROSS INTERNAL FLOOR AREA: 60.2 sq. m

WHILST EVERY ATTEMPT HAS BEEN MADE TO ENSURE THE ACCURACY OF THE FLOOR PLAN CONTAINED HERE, NO RESPONSIBILITY IS TAKEN FOR ANY ERROR, OMISSION OR MIS-STATEMENT. THIS PLAN IS FOR ILLUSTRATIVE PURPOSES ONLY AND SHOULD BE USED AS SUCH