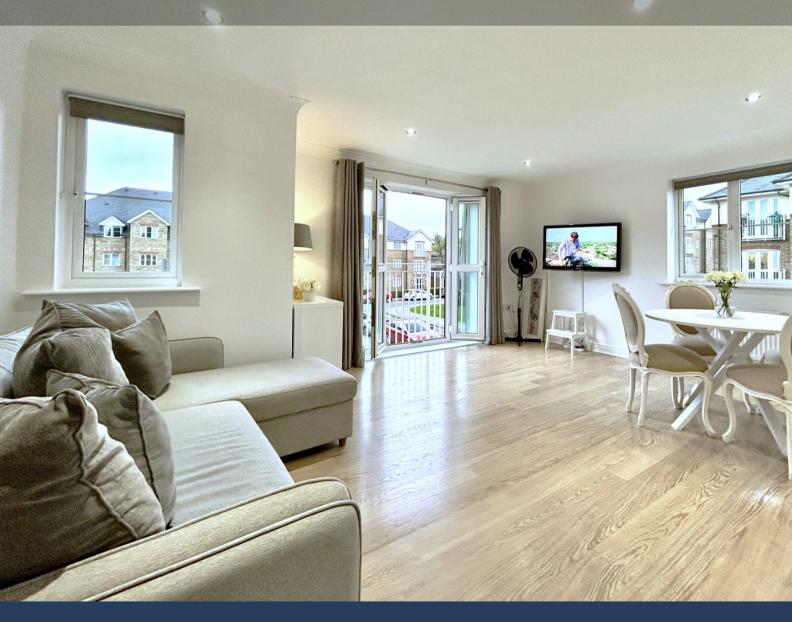

Peter Gamble & Co are pleased to welcome to the market this beautifully presented and modernised first floor TWO BEDROOM TWO BATHROOM apartment.

The property comprises of one double bedroom with bespoke LED illuminated fitted wardrobes and ensuite with shower, W.C and basin. Second bedroom with bespoke fitted wardrobes, fully tiled main bathroom, bright and airy open plan reception with Juliet baclony into the newly refurbished kitchen with integral washing machine and fridge freezer. One allocated car park space and communal grounds.