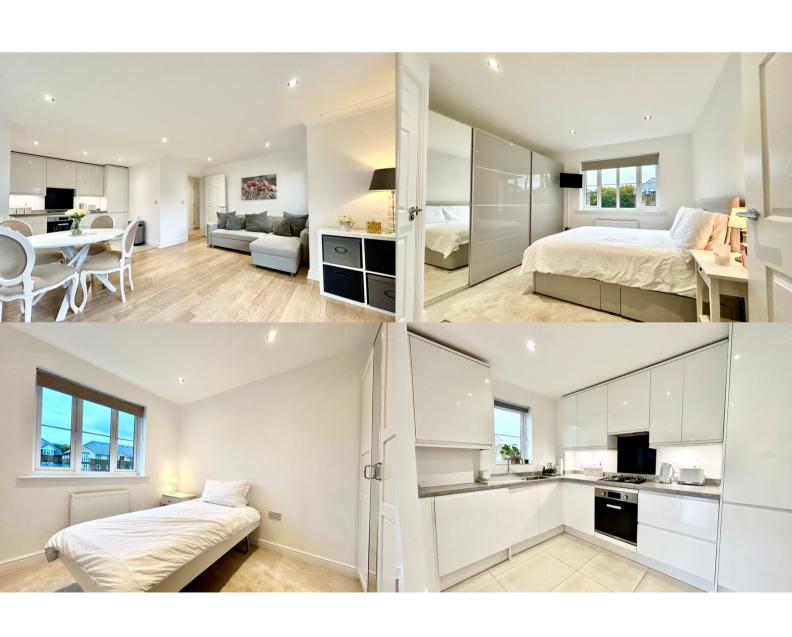

Peter Gamble & Co are pleased to welcome to the market this beautifully presented and modernised first floor TWO BEDROOM TWO BATHROOM apartment.

The property comprises of one double bedroom with bespoke LED illuminated fitted wardrobes and ensuite with shower, W.C and basin. Second bedroom with bespoke fitted wardrobes, fully tiled main bathroom, bright and airy open plan reception with Juliet baclony into the newly refurbished kitchen with integral washing machine and fridge freezer. One allocated car park space and communal grounds.