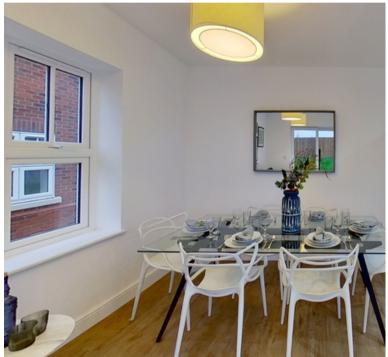

The house is set over 3 floors. To the ground floor is the front lounge, modern-fitted kitchen / diner (with integrated brand-new appliances) & ground floor WC.

The 2nd floor has two double bedrooms and the family bathroom, and to the top floor is the 3rd double bedroom. Externally there is allocated parking to the front and a lawned garden to the rear.

### **ROOM DIMENSIONS**

Lounge 4.3m x 2.8m (14' 1" x 9' 2")

Kitchen / Diner 5.5m x 4.3m (18' 1" x 14' 1")

WC 2-piece

Bedroom 1 (1st Floor) 5.5m x 3.4m (17' 1" x 11' 2")

Bedroom 2 (1st Floor) 4.6m x 2.8m (15' 1" x 9' 2")