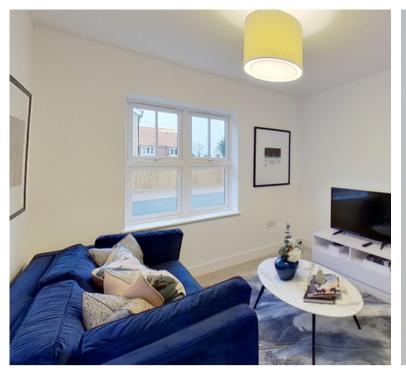

The house is set over 3 floors. To the ground floor is the front lounge, modern-fitted kitchen / diner (with integrated brand-new appliances) & ground floor WC.

The 2nd floor has two double bedrooms and the family bathroom, and to the top floor is the 3rd double bedroom. Externally there is allocated parking to the front and a lawned garden to the rear.

### **ROOM DIMENSIONS**

Lounge 4.3m x 2.8m (14' 1" x 9' 2")

Kitchen / Diner 5.5m x 4.3m (18' 1" x 14' 1")

WC 2-piece

Bedroom 1 (1st Floor) 5.5m x 3.4m (17' 1" x 11' 2")

Bedroom 2 (1st Floor) 4.6m x 2.8m (15' 1" x 9' 2")