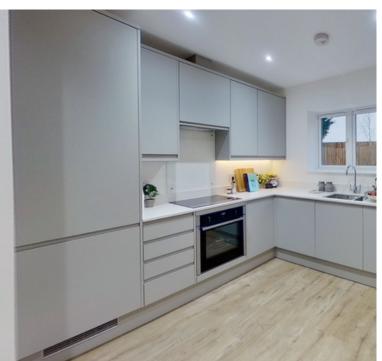

The house is set over 3 floors. To the ground floor is the front lounge, modern-fitted kitchen / diner (with integrated brand-new appliances) & ground floor WC.

The 2nd floor has two double bedrooms and the family bathroom, and to the top floor is the 3rd double bedroom. Externally there is allocated parking to the front and a lawned garden to the rear.

### **ROOM DIMENSIONS**

Lounge 4.3m x 2.8m (14' 1" x 9' 2")

Kitchen / Diner 5.5m x 4.3m (18' 1" x 14' 1")

WC 2-piece

Bedroom 1 (1st Floor) 5.5m x 3.4m (17' 1" x 11' 2")

Bedroom 2 (1st Floor) 4.6m x 2.8m (15' 1" x 9' 2")