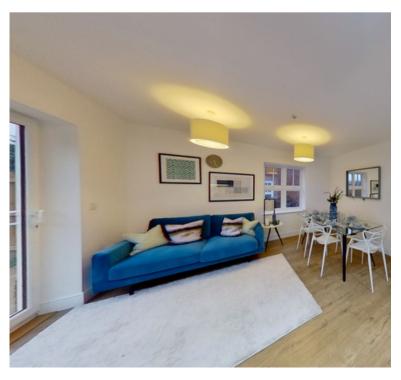

The house is set over 3 floors. To the ground floor is the front lounge, modern-fitted kitchen / diner (with integrated brand-new appliances) & ground floor WC.

The 2nd floor has two double bedrooms and the family bathroom, and to the top floor is the 3rd double bedroom. Externally there is allocated parking to the front and a lawned garden to the rear.

### **ROOM DIMENSIONS**

Lounge 4.3m x 2.8m (14' 1" x 9' 2")

Kitchen / Diner 5.5m x 4.3m (18' 1" x 14' 1")

WC 2-piece

Bedroom 1 (1st Floor) 5.5m x 3.4m (17' 1" x 11' 2")

Bedroom 2 (1st Floor) 4.6m x 2.8m (15' 1" x 9' 2")