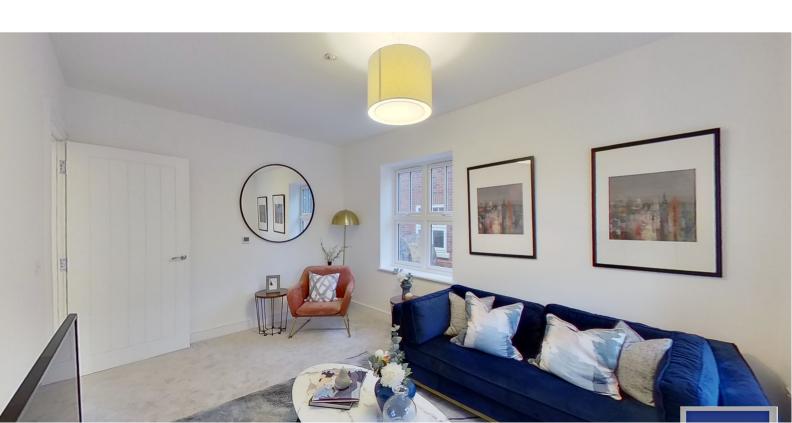

The house is set over 3 floors. To the ground floor is the front lounge, modern-fitted kitchen / diner (with integrated brand-new appliances) & ground floor WC.

The 2nd floor has two double bedrooms and the family bathroom, and to the top floor is the 3rd double bedroom. Externally there is allocated parking to the front and a lawned garden to the rear.

### **ROOM DIMENSIONS**

Lounge 4.3m x 2.8m (14' 1" x 9' 2")

Kitchen / Diner 5.5m x 4.3m (18' 1" x 14' 1")

WC 2-piece

Bedroom 1 (1st Floor) 5.5m x 3.4m (17' 1" x 11' 2")

Bedroom 2 (1st Floor) 4.6m x 2.8m (15' 1" x 9' 2")