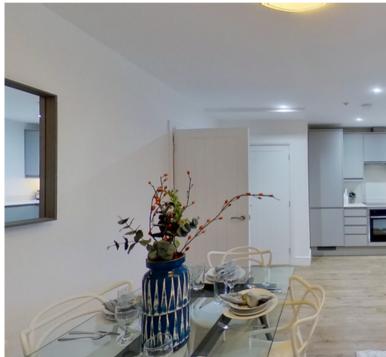

The house is set over 3 floors. To the ground floor is the front lounge, modern-fitted kitchen / diner (with integrated brand-new appliances) & ground floor WC.

The 2nd floor has two double bedrooms and the family bathroom, and to the top floor is the 3rd double bedroom. Externally there is allocated parking to the front and a lawned garden to the rear.

### **ROOM DIMENSIONS**

Lounge 4.3m x 2.8m (14' 1" x 9' 2")

Kitchen / Diner 5.5m x 4.3m (18' 1" x 14' 1")

WC 2-piece

Bedroom 1 (1st Floor) 5.5m x 3.4m (17' 1" x 11' 2")

Bedroom 2 (1st Floor) 4.6m x 2.8m (15' 1" x 9' 2")