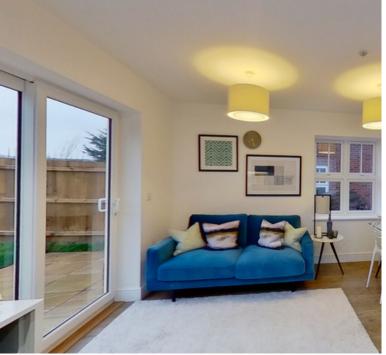

The house is set over 3 floors. To the ground floor is the front lounge, modern-fitted kitchen / diner (with integrated brand-new appliances) & ground floor WC.

The 2nd floor has two double bedrooms and the family bathroom, and to the top floor is the 3rd double bedroom. Externally there is allocated parking to the front and a lawned garden to the rear.

### **ROOM DIMENSIONS**

Lounge 4.3m x 2.8m (14' 1" x 9' 2")

Kitchen / Diner 5.5m x 4.3m (18' 1" x 14' 1")

WC 2-piece

Bedroom 1 (1st Floor) 5.5m x 3.4m (17' 1" x 11' 2")

Bedroom 2 (1st Floor) 4.6m x 2.8m (15' 1" x 9' 2")