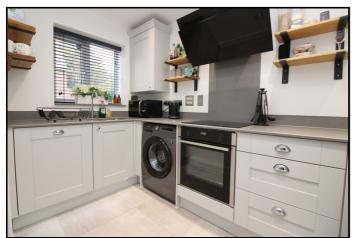

#### Kitchen:

Abt. 12' 5" x 6' 0" (3.78m x 1.83m) 'Rennie Makintosh' trend shaker painted kitchen wall and base units. 'NEF'F oven, induction hob, integrated dishwasher and fridge freezer. Stainless steel sink with mixer tap. Double glazed window. Tiled flooring. Underfloor heating. Oak door to hallway.