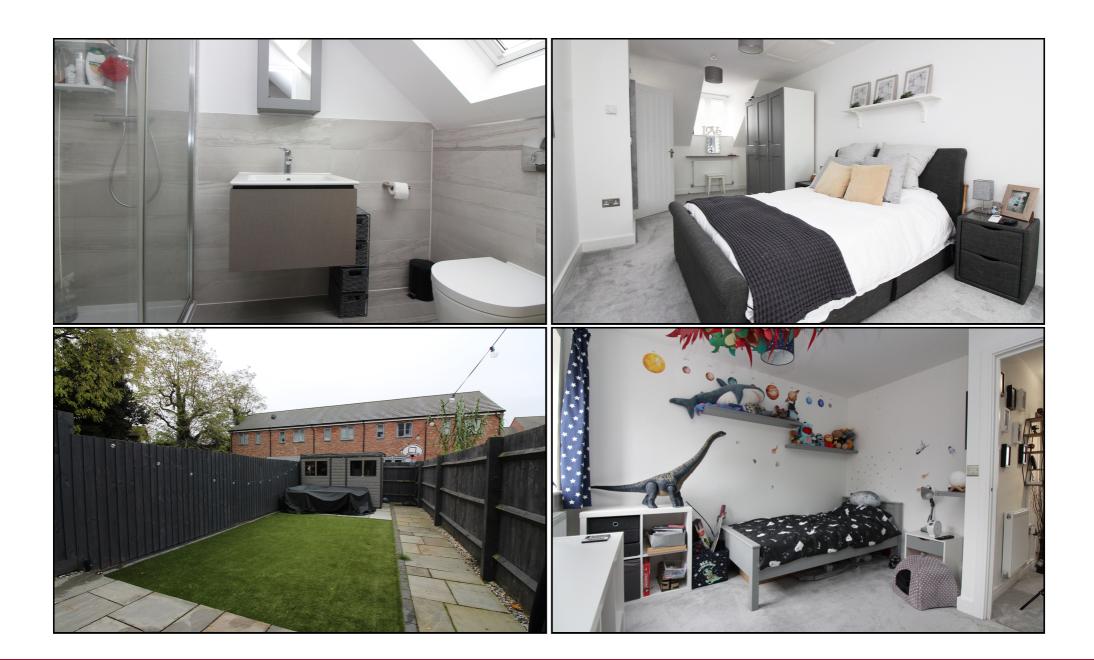

#### **Bedroom One:**

Abt. 27' 3" x 9' 9" (8.31m x 2.97m) Fitted wardrobes. Carpet. Velux windows with fitted blinds. Cupboard with fitted rails and shelves. Oak door to en-suite.

#### **En-Suite:**

Three piece bathroom including low level WC, vanity unit with ceramic sink and mixer tap, walk in shower with rain dance shower head. Oak door to master bedroom.

#### **Bedroom Two:**

Abt. 13' 7" x 8' 10" (4.14m x 2.69m) Double glazed windows. Carpet. Oak door to landing.

#### Garden:

Stone patio. Astroturf grass. Large 10ft x 6ft shed. South facing.