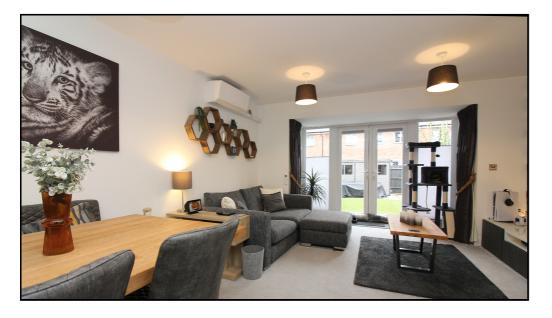

# Lounge/Diner:

Abt. 19' 1" x 13' 7" (5.82m x 4.14m) Carpet. Large cupboard with shelves. 'Daiken' air conditioning unit with heating and cooling function. Double glazed windows and French style doors to rear garden. Fitted blinds and curtains. Oak door to hallway.