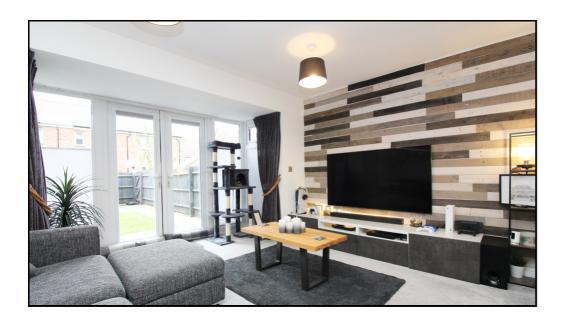

# Lounge/Diner:

Abt. 19' 1" x 13' 7" (5.82m x 4.14m) Carpet. Large cupboard with shelves. 'Daiken' air conditioning unit with heating and cooling function. Double glazed windows and French style doors to rear garden. Fitted blinds and curtains. Oak door to hallway.