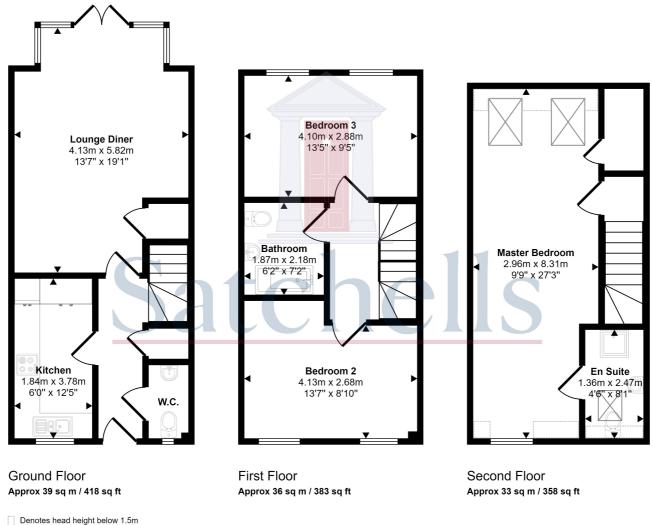

#### Kitchen:

Abt. 12' 5" x 6' 0" (3.78m x 1.83m) 'Rennie Makintosh' trend shaker painted kitchen wall and base units. 'NEF'F oven, induction hob, integrated dishwasher and fridge freezer. Stainless steel sink with mixer tap. Double glazed window. Tiled flooring. Underfloor heating. Oak door to hallway.

# Lounge/Diner:

Abt. 19' 1" x 13' 7" (5.82m x 4.14m) Carpet. Large cupboard with shelves. 'Daiken' air conditioning unit with heating and cooling function. Double glazed windows and French style doors to rear garden. Fitted blinds and curtains. Oak door to hallway.

#### **Bedroom One:**

Abt. 27' 3" x 9' 9" (8.31m x 2.97m) Fitted wardrobes. Carpet. Velux windows with fitted blinds. Cupboard with fitted rails and shelves. Oak door to en-suite.

#### **En-Suite:**

Three piece bathroom including low level WC, vanity unit with ceramic sink and mixer tap, walk in shower with rain dance shower head. Oak door to master bedroom.

#### **Bedroom Two:**

Abt. 13' 7" x 8' 10" (4.14m x 2.69m) Double glazed windows. Carpet. Oak door to landing.

#### **Bedroom Three:**

Abt. 13' 5" x 9' 5" (4.09m x 2.87m) Double glazed widows. Carpet. Oak door to landing.

#### **Bathroom:**

Three piece bathroom comprising of low level WC, panelled bath with 'Hansgrohe' shower, vanity unit with ceramic sink and mixer tap. Oak door to landing.