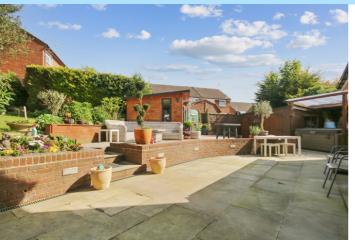

Outside the property has a spacious rear garden and the patio stretches the width of the property and is accessible from both the kitchen / family room and separate family room. There is also the added bonus of the garden room which comes complete with light and power and is currently used as a office space but is versatile in its use and there is the useful large storage shed and covered area currently housing the hot tub. To the front of the property there is driveway parking for multiple cars.