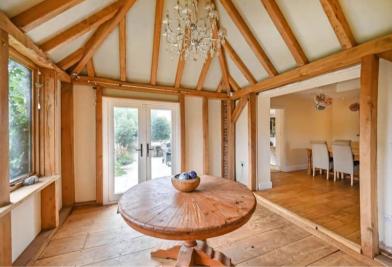

The council tax band is G.

The interior of this beautifully presented property comprises a spacious living room, dining room, breakfast room, study, family room, utility room and w/c and fitted kitchen on the ground floor. The first floor consists of 5 bedrooms, 2 en-suites and the family bathroom. The second floor holds the sixth bedroom. The exterior boasts an outbuilding which has been converted to a studio, a private rear garden, perfect for enjoying the summer months.