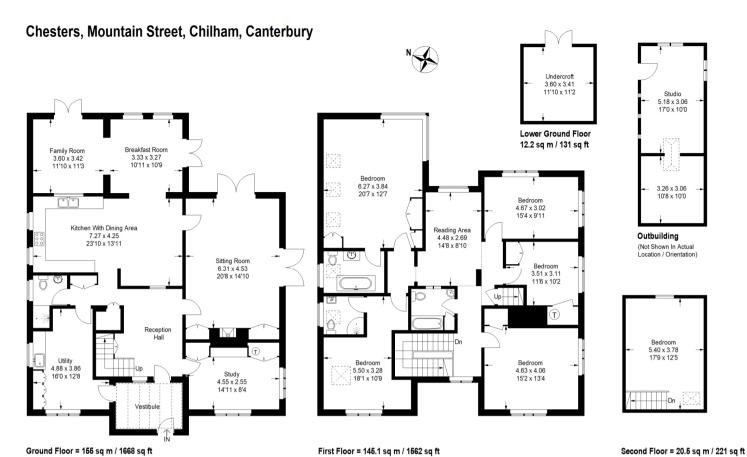

The council tax band is G.

The interior of this beautifully presented property comprises a spacious living room, dining room, breakfast room, study, family room, utility room and w/c and fitted kitchen on the ground floor. The first floor consists of 5 bedrooms, 2 en-suites and the family bathroom. The second floor holds the sixth bedroom. The exterior boasts an outbuilding which has been converted to a studio, a private rear garden, perfect for enjoying the summer months.

Ground Floor = 155 sq m / 1668 sq ft

Approximate Gross Internal Area = 332.8 sq m / 3582 sq ft Outbuildings = 26.2 sq m / 282 sq ft Total = 359 sq m / 3864 sq ft

This plan is for layout guidance only. Not drawn to scale unless stated. Windows and door openings are approximate. Whilst every care is taken in the preparation of this plan, please check all dimensions, shapes and compass bearings before making any decisions reliant upon them. (ID 895278)