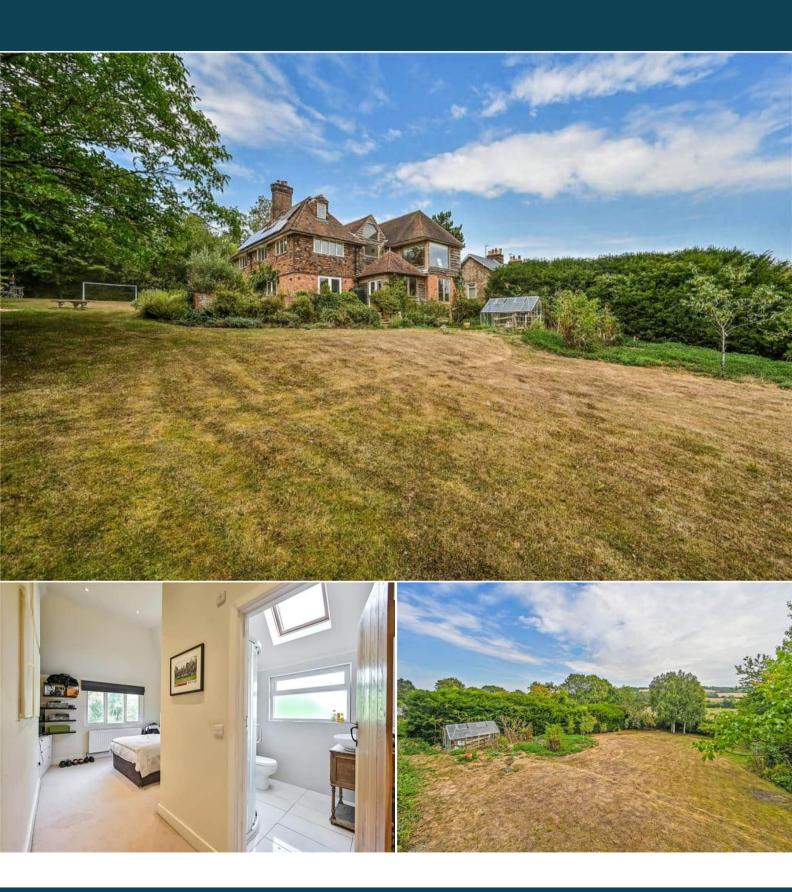

The council tax band is G.

The interior of this beautifully presented property comprises a spacious living room, dining room, breakfast room, study, family room, utility room and w/c and fitted kitchen on the ground floor. The first floor consists of 5 bedrooms, 2 en-suites and the family bathroom. The second floor holds the sixth bedroom. The exterior boasts an outbuilding which has been converted to a studio, a private rear garden, perfect for enjoying the summer months.

Located in the popular village of Chilham, the property is close to a range of amenities, including shops, supermarkets, restaurants and pubs. Excellent transport connections can be found from the A28, Chilham train station and local bus routes.