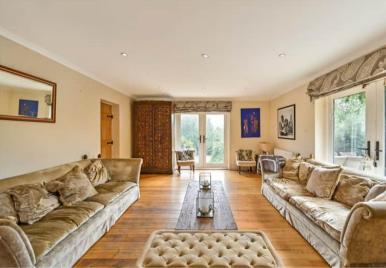

The council tax band is G.

The interior of this beautifully presented property comprises a spacious living room, dining room, breakfast room, study, family room, utility room and w/c and fitted kitchen on the ground floor. The first floor consists of 5 bedrooms, 2 en-suites and the family bathroom. The second floor holds the sixth bedroom. The exterior boasts an outbuilding which has been converted to a studio, a private rear garden, perfect for enjoying the summer months.