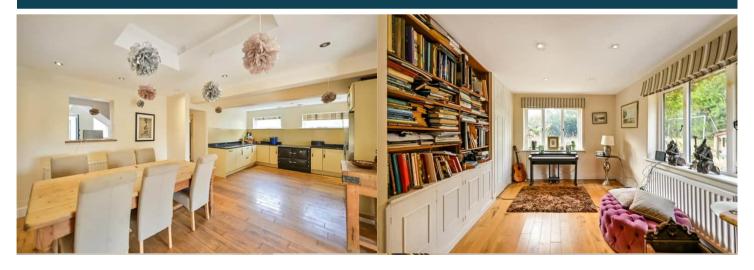

The council tax band is G.

The interior of this beautifully presented property comprises a spacious living room, dining room, breakfast room, study, family room, utility room and w/c and fitted kitchen on the ground floor. The first floor consists of 5 bedrooms, 2 en-suites and the family bathroom. The second floor holds the sixth bedroom. The exterior boasts an outbuilding which has been converted to a studio, a private rear garden, perfect for enjoying the summer months.