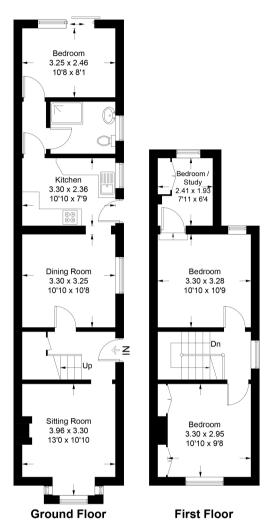

### FLOORPLAN

## 67 Hythe Road

Approximate Gross Internal Area = 87.5 sq m / 942 sq ft

Illustration for identification purposes only, measurements are approximate, not to scale. Fourlabs.co © (ID1143740)

127a, High Street, Staines-upon-Thames, TW18 4PD 01784 451458 staines@gregory-brown.co.uk