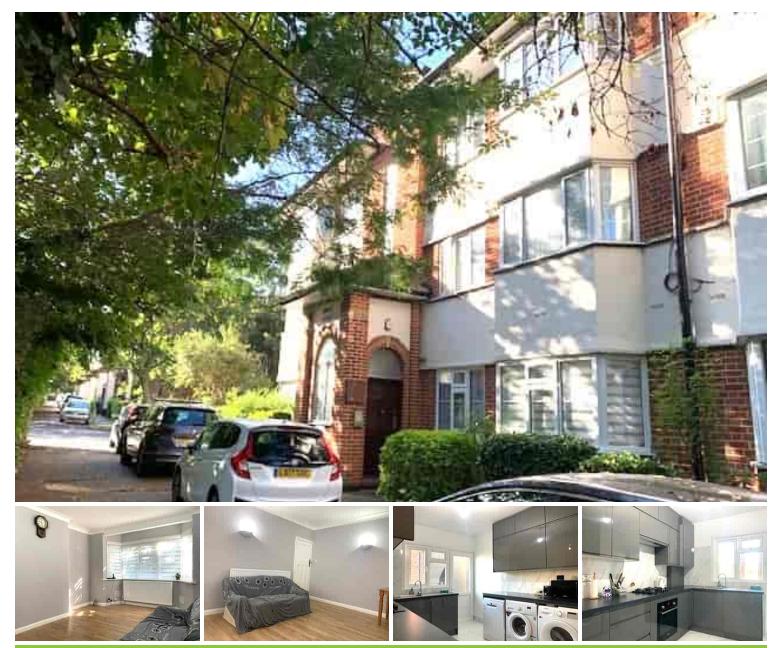

## KINGS COURT, ALEXANDRA AVENUE, HARROW £1,750 pcm

\*\* AVAILABLE IMMEDIATELY \*\* A spacious and well maintained two bedroom ground floor flat, conveniently located for local shops, schools and transport links. The property has been tastefully decorated by the current owners and briefly comprises communal entrance with phone entry system, hallway with built in storage cupboard, open plan living room, modern fitted kitchen, two bedrooms and contemporary bathroom. Further benefits include double glazing, gas central heating with combination boiler, direct access to communal garden, residents parking, wooden flooring throughout living room, bedrooms and hallway and tiled flooring throughout kitchen and bathroom. \*\*\*EXTRAS\*\*\* large fridge/freezer, washing machine, dryer, dishwasher, microwave.

- AVAILABLE IMMEDIATELY
- TWO BEDROOM GROUND FLOOR FLAT
- SPACIOUS AND WELL MAINTAINED THROUGHOUT
- OPEN PLAN BAY FRONTED LIVING ROOM
- DOUBLE GLAZING AND GAS CENTRAL HEATING
- COMMUNAL GARDEN
- RESIDENTS PARKING
- MODERN FITTED KITCHEN
- CONTEMPOARY BATHROOM SUITE
- STORAGE CUPBOARD
- WOODEN FLOORING
- ENTRY PHONE SYSTEM
- CONVENIENTLY LOCATED FOR BOTH METROPOLITAN & PICCADILLY LINE STATIONS

## **Ground Floor**

**Communal entrance** 

Hallway

Living room 15' 7" x 11' 8" (4.75m x 3.56m)

**Kitchen** 12' 5" x 9' 1" (3.78m x 2.77m)

Bedroom One 12' 5" x 8' 7" (3.78m x 2.62m)

Bedroom Two 9' 8" x 7' 7" (2.95m x 2.31m)