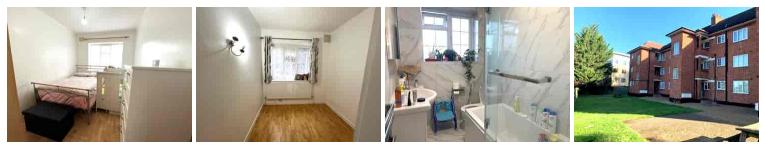

## KINGS COURT, ALEXANDRA AVENUE, HARROW £1,750 pcm

\*\* AVAILABLE IMMEDIATELY \*\* A spacious and well maintained two bedroom ground floor flat, conveniently located for local shops, schools and transport links. The property has been tastefully decorated by the current owners and briefly comprises communal entrance with phone entry system, hallway with built in storage cupboard, open plan living room, modern fitted kitchen, two bedrooms and contemporary bathroom. Further benefits include double glazing, gas central heating with combination boiler, direct access to communal garden, residents parking, wooden flooring throughout living room, bedrooms and hallway and tiled flooring throughout kitchen and bathroom. \*\*\*EXTRAS\*\*\* large fridge/freezer, washing machine, dryer, dishwasher, microwave.

## **Ground Floor**

**Communal entrance** 

Hallway

Living room 15' 7" x 11' 8" (4.75m x 3.56m)

**Kitchen** 12' 5" x 9' 1" (3.78m x 2.77m)

Bedroom One 12' 5" x 8' 7" (3.78m x 2.62m)

Bedroom Two 9' 8" x 7' 7" (2.95m x 2.31m)

Bathroom 9' 4" x 5' 2" (2.84m x 1.57m)

Outside

**Communal Garden** 

**Residents Parking** 

DISCLAIMER: These particulars, whilst believed to be accurate are set out as a general outline only for guidance and do not constitute any part of an offer or contract. Intending purchasers should not rely on them as statements or representation of fact, but must satisfy themselves by inspection or otherwise as to their accuracy. We have not carried out a detailed survey nor tested the services, appliances and specific fittings. Room sizes should not be relied upon for carpets and furnishings. The measurements given are approximate. No person in this firms employment has the authority to make or give any representation or warranty in respect of the property.