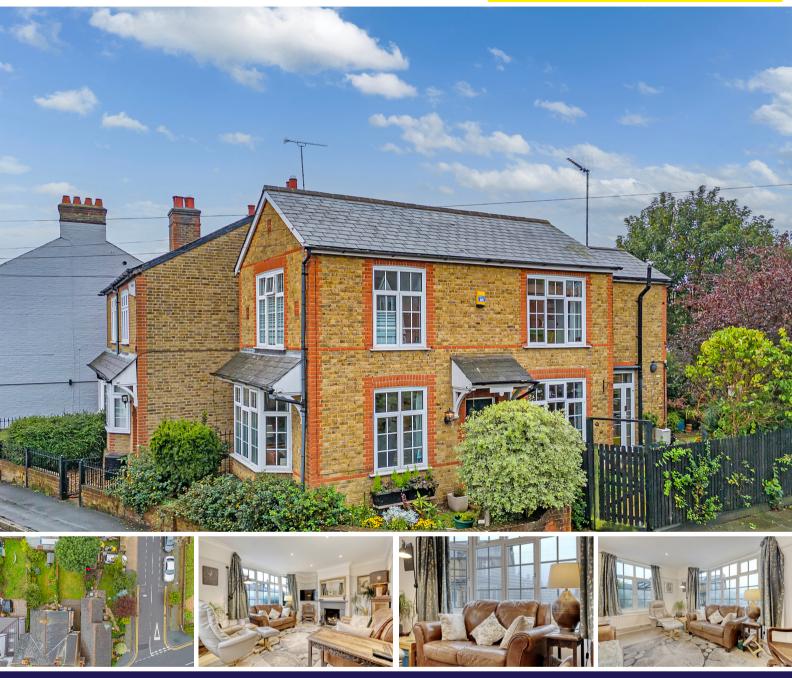

## Lady Lane, Chelmsford £580,000 Freehold

- Three Bedroom
  Detached
- No Onward Chain
- Modern Fitted

**Kitchen** 

- Off Road Parking
- Viewing Advised

Charming Three Double Bedroom Detached House in the Heart of Old Moulsham – No Onward Chain

Nestled in the highly sought-after Old Moulsham area, this charming three double-bedroom detached house offers a perfect blend of character and contemporary living. With the added benefit of no onward chain, it presents an excellent opportunity