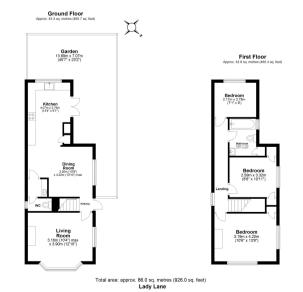

## Lady Lane, Chelmsford £580,000 Freehold

- Three Bedroom
  Detached
- No Onward Chain
- Modern Fitted

**Kitchen** 

- Off Road Parking
- Viewing Advised

Charming Three Double Bedroom Detached House in the Heart of Old Moulsham – No Onward Chain

Nestled in the highly sought-after Old Moulsham area, this charming three double-bedroom detached house offers a perfect blend of character and contemporary living. With the added benefit of no onward chain, it presents an excellent opportunity