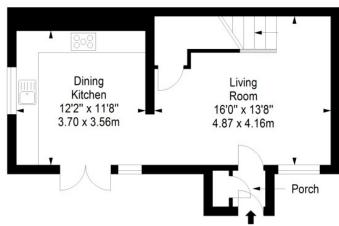

# Floorplan

First Floor Approx. 33.1 sq. metres (356.3 sq. feet)

Total area: approx. 68.7 sq. metres (739.5.0 sq. feet)