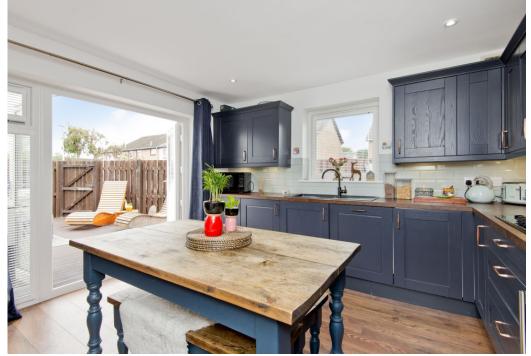

## Summary

Set on a peaceful cul-de-sac by the countryside, this two-bedroom semi-detached house has a picturesque setting in the village of Inchture. Offering a sought-after semi-rural ambience, the home is just a short 20-minute drive from the cities of Dundee and Perth. It is beautifully presented throughout with stylish interior design and it has been upgraded to create a sociable open-plan living room and dining kitchen. Bright and spacious, the property also provides private parking and an enclosed garden designed for summer dining.

### Features

- Attractive semi-detached house
- Situated in the village of Inchture
- Contemporary interior design
- Quality fixtures and fittings
- Welcoming porch with storage
- Bright and spacious living room
- Stylish Shaker-inspired dining kitchen
- Double bedroom with a Juliet balcony
- Second double bedroom with a wardrobe
- Second double bedroom with a wardrobe
- Modern bathroom with overhead shower
- Landscaped front garden
- Fully-enclosed decked garden
- Private driveway for off-street parking
- Gas central heating and double glazing