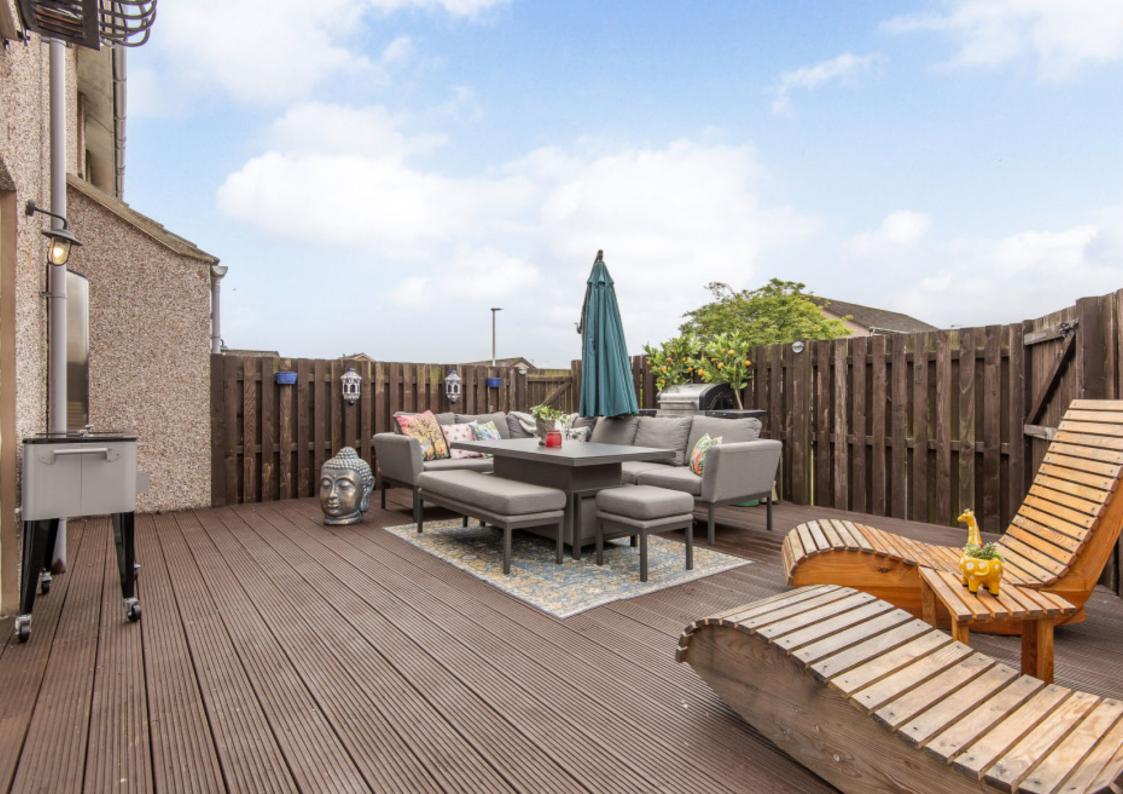

## Summary

Set on a peaceful cul-de-sac by the countryside, this two-bedroom semi-detached house has a picturesque setting in the village of Inchture. Offering a sought-after semi-rural ambience, the home is just a short 20-minute drive from the cities of Dundee and Perth. It is beautifully presented throughout with stylish interior design and it has been upgraded to create a sociable open-plan living room and dining kitchen. Bright and spacious, the property also provides private parking and an enclosed garden designed for summer dining.

### Features

- Attractive semi-detached house
- Situated in the village of Inchture
- Contemporary interior design
- Quality fixtures and fittings
- Welcoming porch with storage
- Bright and spacious living room
- Stylish Shaker-inspired dining kitchen
- Double bedroom with a Juliet balcony
- Second double bedroom with a wardrobe
- Second double bedroom with a wardrobe
- Modern bathroom with overhead shower
- Landscaped front garden
- Fully-enclosed decked garden
- Private driveway for off-street parking
- Gas central heating and double glazing