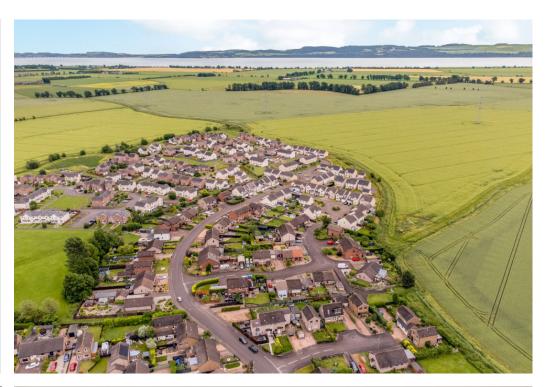

## Summary

Set on a peaceful cul-de-sac by the countryside, this two-bedroom semi-detached house has a picturesque setting in the village of Inchture. Offering a sought-after semi-rural ambience, the home is just a short 20-minute drive from the cities of Dundee and Perth. It is beautifully presented throughout with stylish interior design and it has been upgraded to create a sociable open-plan living room and dining kitchen. Bright and spacious, the property also provides private parking and an enclosed garden designed for summer dining.

"A stylish semi-detached house in the picturesque village of Inchture, offering a semi-rural lifestyle near Dundee and Perth"

"Beautifully presented throughout, with contemporary interior design and modern fixtures and fittings"