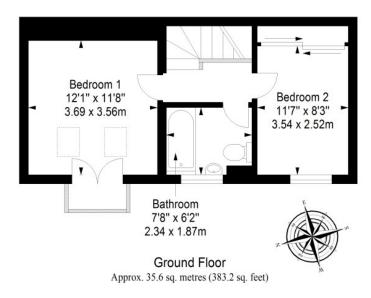

# Floorplan

First Floor Approx. 33.1 sq. metres (356.3 sq. feet)

Total area: approx. 68.7 sq. metres (739.5.0 sq. feet)