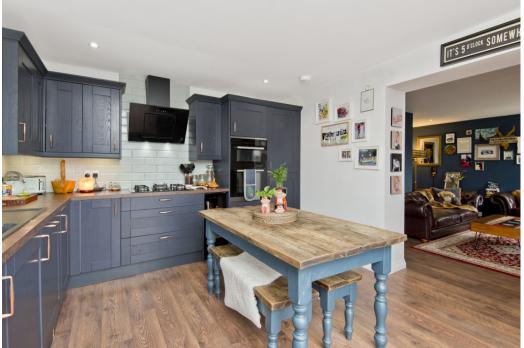

## Summary

Set on a peaceful cul-de-sac by the countryside, this two-bedroom semi-detached house has a picturesque setting in the village of Inchture. Offering a sought-after semi-rural ambience, the home is just a short 20-minute drive from the cities of Dundee and Perth. It is beautifully presented throughout with stylish interior design and it has been upgraded to create a sociable open-plan living room and dining kitchen. Bright and spacious, the property also provides private parking and an enclosed garden designed for summer dining.

### Features

- Attractive semi-detached house
- Situated in the village of Inchture
- Contemporary interior design
- Quality fixtures and fittings
- Welcoming porch with storage
- Bright and spacious living room
- Stylish Shaker-inspired dining kitchen
- Double bedroom with a Juliet balcony
- Second double bedroom with a wardrobe
- Second double bedroom with a wardrobe
- Modern bathroom with overhead shower
- Landscaped front garden
- Fully-enclosed decked garden
- Private driveway for off-street parking
- Gas central heating and double glazing