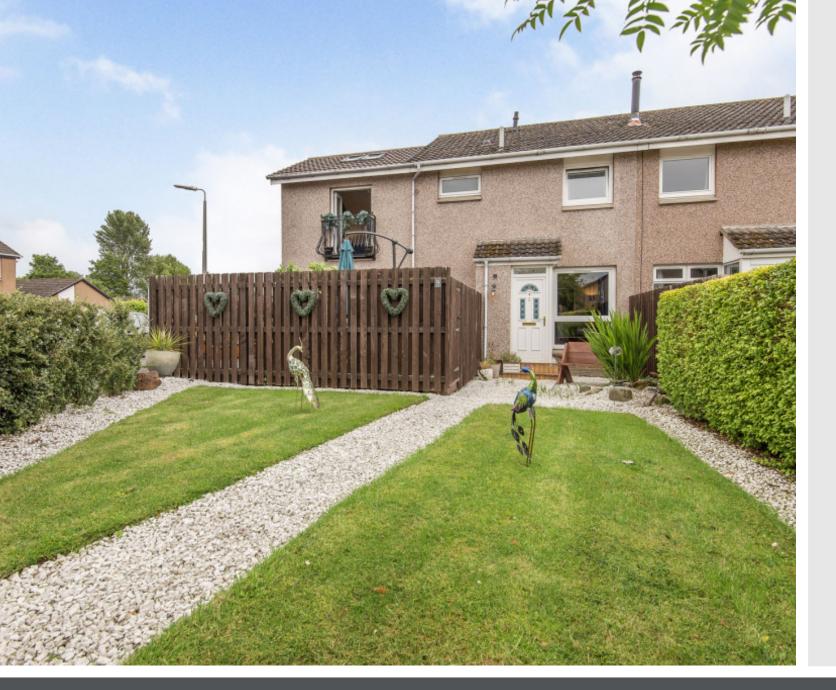

## Summary

Set on a peaceful cul-de-sac by the countryside, this two-bedroom semi-detached house has a picturesque setting in the village of Inchture. Offering a sought-after semi-rural ambience, the home is just a short 20-minute drive from the cities of Dundee and Perth. It is beautifully presented throughout with stylish interior design and it has been upgraded to create a sociable open-plan living room and dining kitchen. Bright and spacious, the property also provides private parking and an enclosed garden designed for summer dining.

### Features

- Attractive semi-detached house
- Situated in the village of Inchture
- Contemporary interior design
- Quality fixtures and fittings
- Welcoming porch with storage
- Bright and spacious living room
- Stylish Shaker-inspired dining kitchen
- Double bedroom with a Juliet balcony
- Second double bedroom with a wardrobe
- Second double bedroom with a wardrobe
- Modern bathroom with overhead shower
- Landscaped front garden
- Fully-enclosed decked garden
- Private driveway for off-street parking
- Gas central heating and double glazing