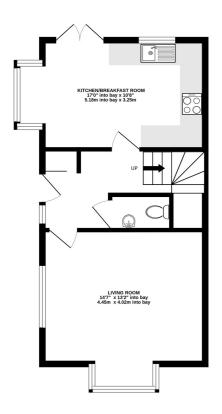

On the ground floor there is an entrance hall, cloakroom/wc and a double aspect sitting room with box bay window. There is also a contemporary style kitchen fitted with an excellent range of floor and wall units, quality worktops, integrated appliances including a four ring gas hob, built in oven and grill, light/extractor, fridge/freezer, dishwasher, washer dryer and microwave.

## **Local Authority**

Waverley Band E

 GROUND FLOOR
 1ST FLOOR
 2ND FLOOR

 456 sq.ft. (42.4 sq.m.) approx.
 430 sq.ft. (40.0 sq.m.) approx.
 431 sq.ft. (40.0 sq.m.) approx.

TOTAL FLOOR AREA: 1317 sq.ft. (122.3 sq.m.) approx.

Whilst every attempt has been made to ensure the accuracy of the floorplan contained here, measurements of doors, windows, rooms and any other items are approximate and no responsibility is taken for any error, omission or mis-statement. This plan is for illustrative purposes only and should be used as such by any prospective purchaser. The services, systems and appliances shown have not been tested and no guarantee as to their operability or efficiency can be given.