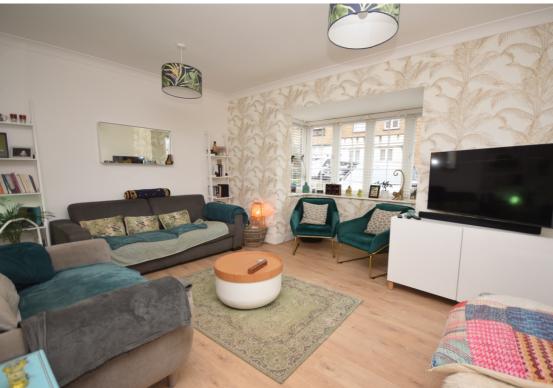

On the ground floor there is an entrance hall, cloakroom/wc and a double aspect sitting room with box bay window. There is also a contemporary style kitchen fitted with an excellent range of floor and wall units, quality worktops, integrated appliances including a four ring gas hob, built in oven and grill, light/extractor, fridge/freezer, dishwasher, washer dryer and microwave.