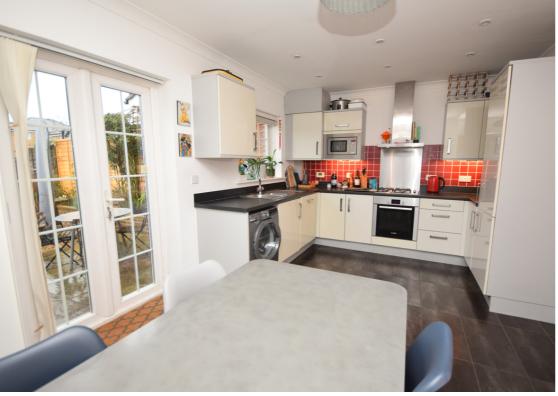

On the ground floor there is an entrance hall, cloakroom/wc and a double aspect sitting room with box bay window. There is also a contemporary style kitchen fitted with an excellent range of floor and wall units, quality worktops, integrated appliances including a four ring gas hob, built in oven and grill, light/extractor, fridge/freezer, dishwasher, washer dryer and microwave.