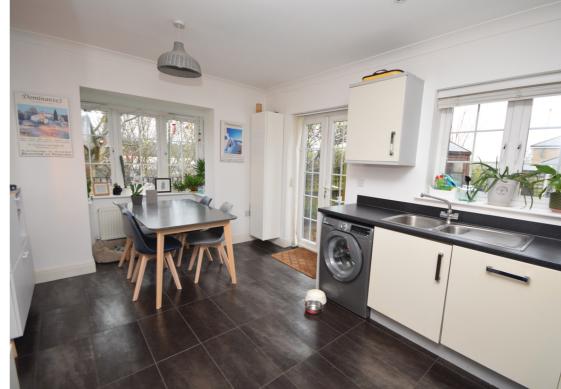

On the ground floor there is an entrance hall, cloakroom/wc and a double aspect sitting room with box bay window. There is also a contemporary style kitchen fitted with an excellent range of floor and wall units, quality worktops, integrated appliances including a four ring gas hob, built in oven and grill, light/extractor, fridge/freezer, dishwasher, washer dryer and microwave.