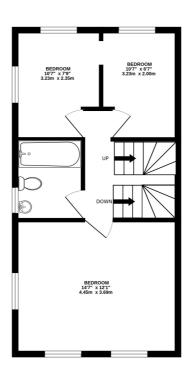

On the first and second floors there are five bedrooms and two modern white bath/shower rooms (1 en-suite).

Outside there is a lovely, landscaped south-west facing rear garden offering a good degree of privacy and seclusion. Gated rear access and summerhouse.

## **Local Authority**

Waverley Band E

 GROUND FLOOR
 1ST FLOOR
 2ND FLOOR

 456 sq.ft. (42.4 sq.m.) approx.
 430 sq.ft. (40.0 sq.m.) approx.
 431 sq.ft. (40.0 sq.m.) approx.

TOTAL FLOOR AREA: 1317 sq.ft. (122.3 sq.m.) approx.

Whilst every attempt has been made to ensure the accuracy of the floorplan contained here, measurements of doors, windows, rooms and any other items are approximate and no responsibility is taken for any error, omission or mis-statement. This plan is for illustrative purposes only and should be used as such by any prospective purchaser. The services, systems and appliances shown have not been tested and no guarantee as to their operability or efficiency can be given.