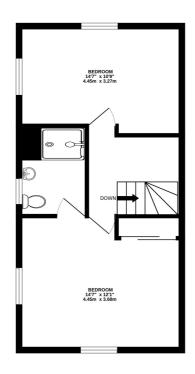

On the first and second floors there are five bedrooms and two modern white bath/shower rooms (1 en-suite).

Outside there is a lovely, landscaped south-west facing rear garden offering a good degree of privacy and seclusion. Gated rear access and summerhouse.

## **Local Authority**

Waverley Band E

 GROUND FLOOR
 1ST FLOOR
 2ND FLOOR

 456 sq.ft. (42.4 sq.m.) approx.
 430 sq.ft. (40.0 sq.m.) approx.
 431 sq.ft. (40.0 sq.m.) approx.

TOTAL FLOOR AREA: 1317 sq.ft. (122.3 sq.m.) approx.

Whilst every attempt has been made to ensure the accuracy of the floorplan contained here, measurements of doors, windows, rooms and any other items are approximate and no responsibility is taken for any error, omission or mis-statement. This plan is for illustrative purposes only and should be used as such by any prospective purchaser. The services, systems and appliances shown have not been tested and no guarantee as to their operability or efficiency can be given.