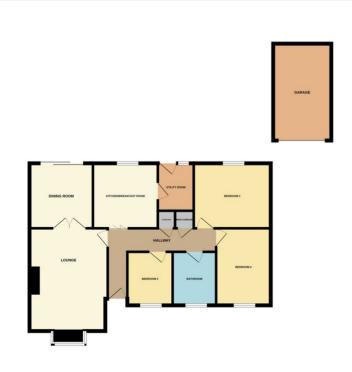

## Pointon, Sleaford

£260,000

\*\*\*VERY WELL PRESENTED DETACHED BUNGALOW\*\*\* Rosedale are delighted to offer this lovely property to the market located in the popular village of Pointon just North of Bourne. The property sits centrally within the plot, and has plenty of off road parking leading to the garage. The property is ideally located within a small bungalow community in a cul de sac. The bungalow has three bedrooms, bathroom, lounge and dining room. The spacious rear garden has been very well looked after and is a real asset to this property. To fully appreciate this bungalow viewings are highly recommended. EPC Energy Rating Currently Unavailable/Council Tax Band C.