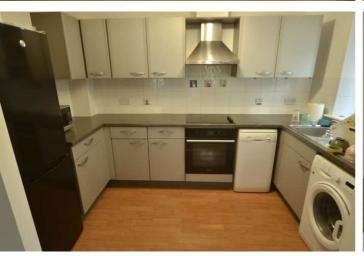

### SPECIFICATIONS

**Entrance Hall** 3.50m x 1.42m (11' 6" x 4' 8")

Lounge/Diner 4.69m x 3.48m (15' 5" x 11' 5")

**Kitchen** 3.02m x 2.01m (9' 11" x 6' 7")

Bedroom 1 3.28m x 3.07m (10' 9" x 10' 1")

Bedroom 2 3.05m x 3.02m (10' 0" x 9' 11")

#### **APPLIANCES INCLUDED**

- Free standing Servis fridge/freezer
- Integrated Ignite oven and hob
- Extractor fan
- Hotpoint slimline dishwasher
- Hotpoint washing machine