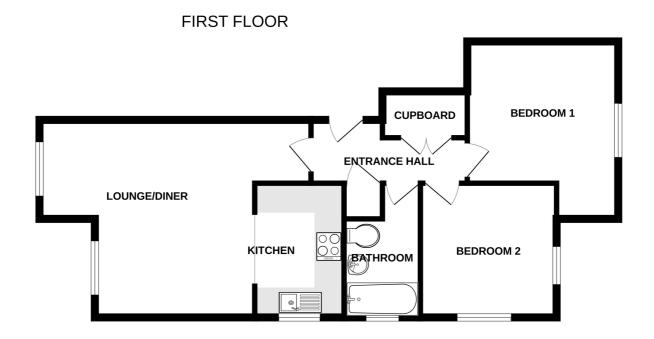

### SPECIFICATIONS

**Entrance Hall** 3.50m x 1.42m (11' 6" x 4' 8")

Lounge/Diner 4.69m x 3.48m (15' 5" x 11' 5")

**Kitchen** 3.02m x 2.01m (9' 11" x 6' 7")

Bedroom 1 3.28m x 3.07m (10' 9" x 10' 1")

Bedroom 2 3.05m x 3.02m (10' 0" x 9' 11")

Bathroom 3.01m x 1.71m (9' 11" x 5' 7")