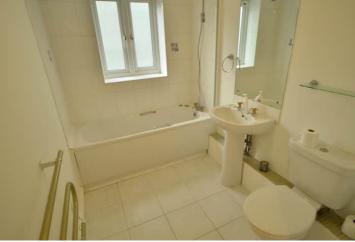

### SPECIFICATIONS

**Entrance Hall** 3.50m x 1.42m (11' 6" x 4' 8")

Lounge/Diner 4.69m x 3.48m (15' 5" x 11' 5")

**Kitchen** 3.02m x 2.01m (9' 11" x 6' 7")

Bedroom 1 3.28m x 3.07m (10' 9" x 10' 1")

Bedroom 2 3.05m x 3.02m (10' 0" x 9' 11")

Bathroom 3.01m x 1.71m (9' 11" x 5' 7")