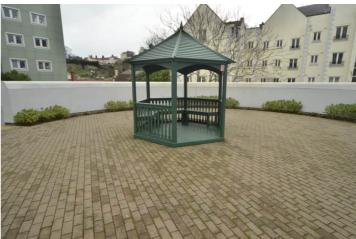

## Apt 82, La Charroterie Mills

La Charroterie | St Peter Port |

This first floor apartment is part of a modern block in a convenient town location. The accommodation offers open plan lounge/kitchen/diner, two double bedrooms and a bathroom. There is a secure underground parking space for one car, visitor parking and use of the communal gardens. Regret no smokers. Child or professional single sharers accepted. Available immediately. Rent includes water and service charge.

# £2,195 pcm

ESTATE AGENTS & PROPERTY MANAGERS

SOLE AGENT

- 2 BEDROOMS
- 1 BATHROOM
- **1 RECEPTION**



## PHOTOS

















PHOTOS



### SPECIFICATIONS



**Entrance Hall** 3.50m x 1.42m (11' 6" x 4' 8")

Lounge/Diner 4.69m x 3.48m (15' 5" x 11' 5")

**Kitchen** 3.02m x 2.01m (9' 11" x 6' 7")

Bedroom 1 3.28m x 3.07m (10' 9" x 10' 1")

Bedroom 2 3.05m x 3.02m (10' 0" x 9' 11")

Bathroom 3.01m x 1.71m (9' 11" x 5' 7")

#### Garden

The property benefits from communal gardens and a seating area.

#### Parking

There is secure underground parking for one car. In addition there are ample visitors parking spaces.

#### **PRICE INCLUDES**

Curtains, carpets and light fittings

#### SPECIAL FEATURES

- Secure underground parking
- Communal garden
- Town location
- uPVC double glazed

#### SERVICES

Mains water, electricity and drainage.

#### **APPLIANCES INCLUDED**

- Free standing Servis fridge/freezer
- Integrat