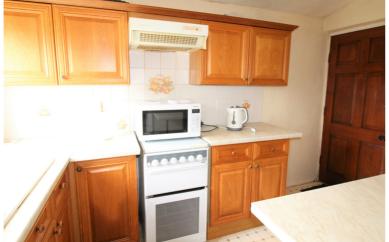

## **FULL DESCRIPTION**

Situated in the popular area of Riddlesden is this mature, three bedroom detached bungalow which enjoys a large rear garden which is a real feature of this property. This bungalow is in need of some modernisation and has accommodation briefly comprising of an entrance vestibule leading to an inner hallway. The lounge can be found situated at the front with square bay window. To the rear is a sitting/dining room with patio doors that take advantage of views over the rear garden. Kitchen with a range of fitted units, window to the rear and entrance door to the front. Three bedrooms (Two double, one single), shower room comprising of a shower cubicle, wash basin, separate w.c. Gas central heating and double glazing. Outside there is a front garden, attached garage to the side. Driveway leading to another garage which can be found at the bottom of the garden, large rear garden mainly of lawn which must be viewed to fully appreciate its size. Awaiting EPC.