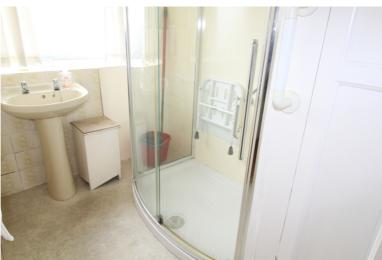

## **FULL DESCRIPTION**

Situated in the popular area of Riddlesden is this mature, three bedroom detached bungalow which enjoys a large rear garden which is a real feature of this property. This bungalow is in need of some modernisation and has accommodation briefly comprising of an entrance vestibule leading to an inner hallway. The lounge can be found situated at the front with square bay window. To the rear is a sitting/dining room with patio doors that take advantage of views over the rear garden. Kitchen with a range of fitted units, window to the rear and entrance door to the front. Three bedrooms (Two double, one single), shower room comprising of a shower cubicle, wash basin, separate w.c. Gas central heating and double glazing. Outside there is a front garden, attached garage to the side. Driveway leading to another garage which can be found at the bottom of the garden, large rear garden mainly of lawn which must be viewed to fully appreciate its size. Awaiting EPC.