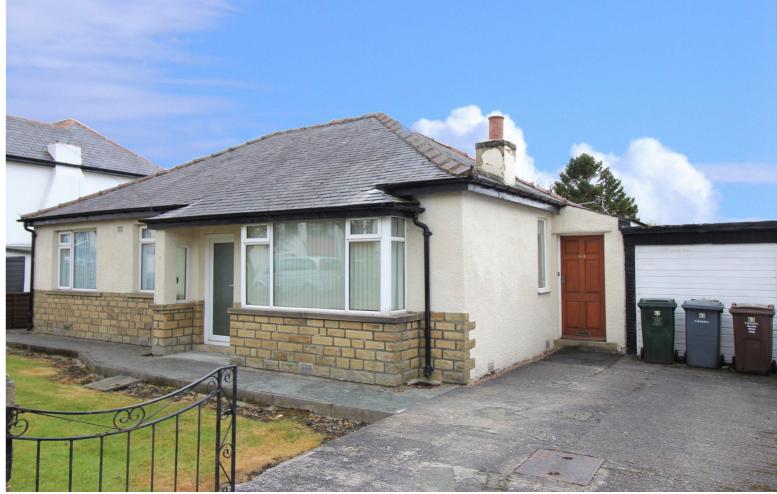

## **FULL DESCRIPTION**

Situated in the popular area of Riddlesden is this mature, three bedroom detached bungalow which enjoys a large rear garden which is a real feature of this property. This bungalow is in need of some modernisation and has accommodation briefly comprising of an entrance vestibule leading to an inner hallway. The lounge can be found situated at the front with square bay window. To the rear is a sitting/dining room with patio doors that take advantage of views over the rear garden. Kitchen with a range of fitted units, window to the rear and entrance door to the front. Three bedrooms (Two double, one single), shower room comprising of a shower cubicle, wash basin, separate w.c. Gas central heating and double glazing. Outside there is a front garden, attached garage to the side. Driveway leading to another garage which can be found at the bottom of the garden, large rear garden mainly of lawn which must be viewed to fully appreciate its size. Awaiting EPC.