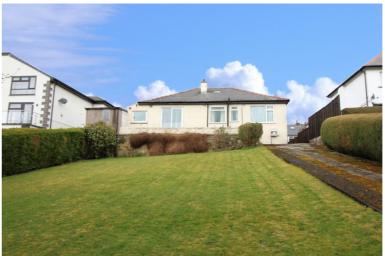

## **FULL DESCRIPTION**

Situated in the popular area of Riddlesden is this mature, three bedroom detached bungalow which enjoys a large rear garden which is a real feature of this property. This bungalow is in need of some modernisation and has accommodation briefly comprising of an entrance vestibule leading to an inner hallway. The lounge can be found situated at the front with square bay window. To the rear is a sitting/dining room with patio doors that take advantage of views over the rear garden. Kitchen with a range of fitted units, window to the rear and entrance door to the front. Three bedrooms (Two double, one single), shower room comprising of a shower cubicle, wash basin, separate w.c. Gas central heating and double glazing. Outside there is a front garden, attached garage to the side. Driveway leading to another garage which can be found at the bottom of the garden, large rear garden mainly of lawn which must be viewed to fully appreciate its size. Awaiting EPC.