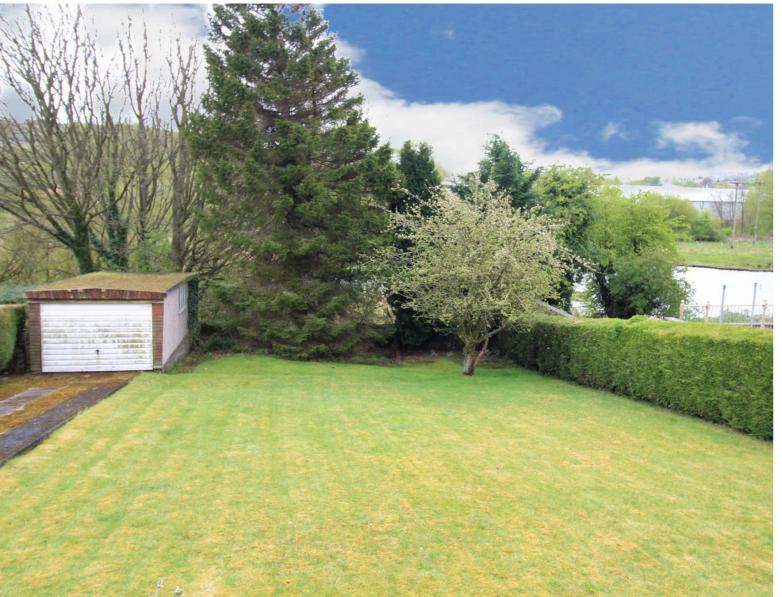

## **FULL DESCRIPTION**

Situated in the popular area of Riddlesden is this mature, three bedroom detached bungalow which enjoys a large rear garden which is a real feature of this property. This bungalow is in need of some modernisation and has accommodation briefly comprising of an entrance vestibule leading to an inner hallway. The lounge can be found situated at the front with square bay window. To the rear is a sitting/dining room with patio doors that take advantage of views over the rear garden. Kitchen with a range of fitted units, window to the rear and entrance door to the front. Three bedrooms (Two double, one single), shower room comprising of a shower cubicle, wash basin, separate w.c. Gas central heating and double glazing. Outside there is a front garden, attached garage to the side. Driveway leading to another garage which can be found at the bottom of the garden, large rear garden mainly of lawn which must be viewed to fully appreciate its size. Awaiting EPC.