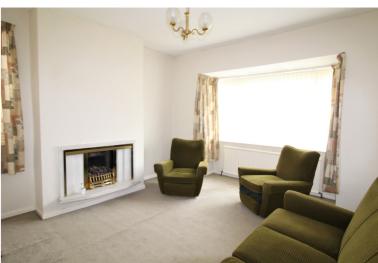

## **FULL DESCRIPTION**

Situated in the popular area of Riddlesden is this mature, three bedroom detached bungalow which enjoys a large rear garden which is a real feature of this property. This bungalow is in need of some modernisation and has accommodation briefly comprising of an entrance vestibule leading to an inner hallway. The lounge can be found situated at the front with square bay window. To the rear is a sitting/dining room with patio doors that take advantage of views over the rear garden. Kitchen with a range of fitted units, window to the rear and entrance door to the front. Three bedrooms (Two double, one single), shower room comprising of a shower cubicle, wash basin, separate w.c. Gas central heating and double glazing. Outside there is a front garden, attached garage to the side. Driveway leading to another garage which can be found at the bottom of the garden, large rear garden mainly of lawn which must be viewed to fully appreciate its size. Awaiting EPC.