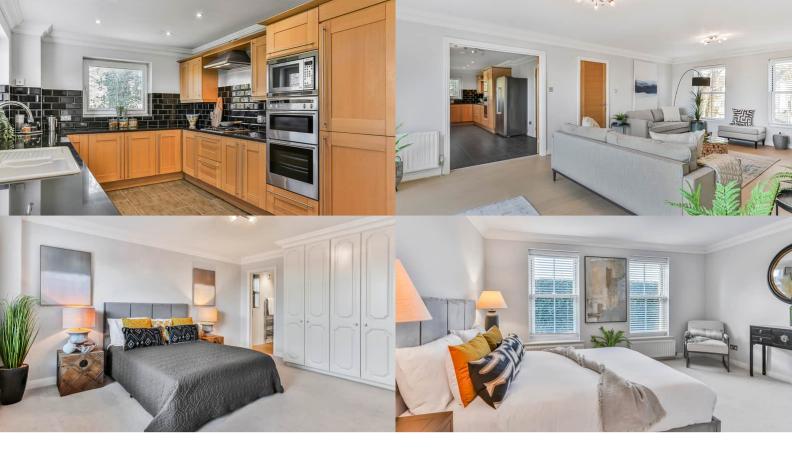

This spacious, four-bedroom, detached house boasts stunning views from the living floor across picturesque Whitecliff Park. The ground floor features a double garage and the four spacious bedrooms, with the principal bedroom offering an ensuite bathroom and adjacent dressing room. There is a second ensuite bedroom as well as two further bedrooms that share use of a guest cloakroom. Upstairs, the modern kitchen is finished with sleek black granite worktops and offers space for relaxed family dining. There is a lounge / sitting room that leads to a large terrace. There is a separate dining room that opens onto an even larger terrace running front to back. Both terraces are ideal for entertaining while enjoying the last of the evening sun and incredible views. This floor also includes a snug, that can be used as a 5th bedroom, and a family bathroom. Outside, the property provides two dedicated parking spaces in addition to the double garage, a lowmaintenance paved garden, and a storage shed. With its southwest-facing orientation capturing breathtaking sunsets, this home is in good order and ready for immediate occupancy. Vacant with no forward chain, it is an excellent choice for those seeking comfort, convenience, and scenic living.