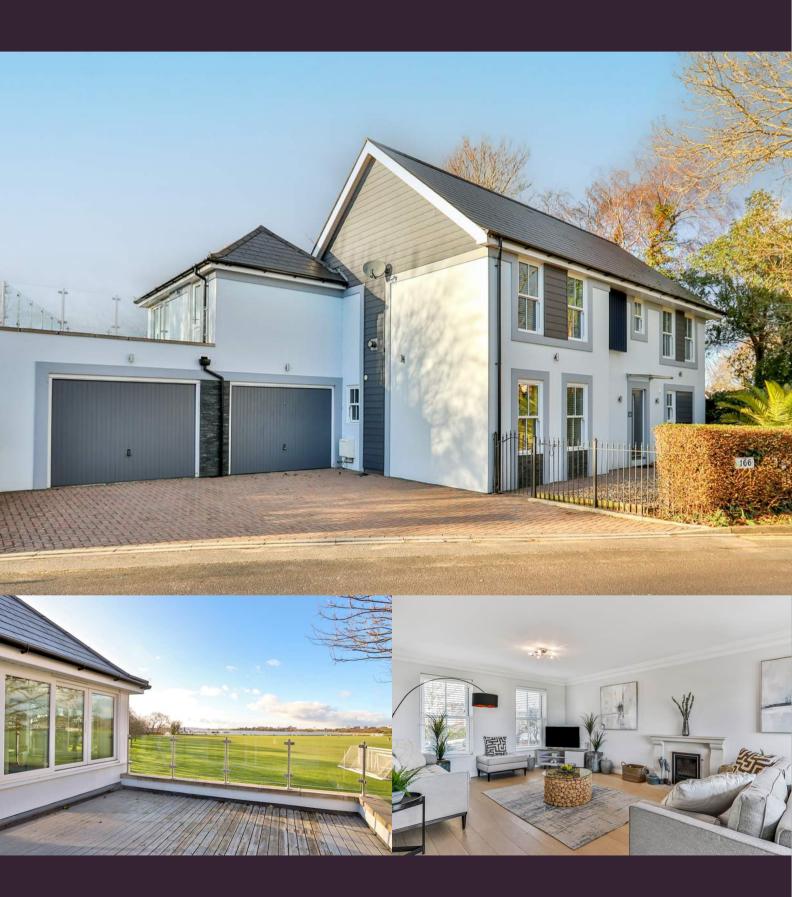

### About this property

A stunning, four-bedroom, detached home with breathtaking views over Whitecliff Park, spacious terraces and a southwest-facing orientation. Featuring modern interiors, two en-suite bedrooms, a double garage, and low-maintenance outdoor spaces, this vacant property offers comfort, convenience and the perfect setting for scenic living.

This spacious, four-bedroom, detached house boasts stunning views from the living floor across picturesque Whitecliff Park. The ground floor features a double garage and the four spacious bedrooms, with the principal bedroom offering an ensuite bathroom and adjacent dressing room. There is a second ensuite bedroom as well as two further bedrooms that share use of a guest cloakroom. Upstairs, the modern kitchen is finished with sleek black granite worktops and offers space for relaxed family dining. There is a lounge / sitting room that leads to a large terrace. There is a separate dining room that opens onto an even larger terrace running front to back. Both terraces are ideal for entertaining while enjoying the last of the evening sun and incredible views. This floor also includes a snug, that can be used as a 5th bedroom, and a family bathroom. Outside, the property provides two dedicated parking spaces in addition to the double garage, a lowmaintenance paved garden, and a storage shed. With its southwest-facing orientation capturing breathtaking sunsets, this home is in good order and ready for immediate occupancy. Vacant with no forward chain, it is an excellent choice for those seeking comfort, convenience, and scenic living.