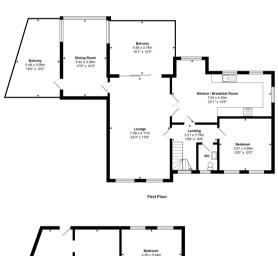

This spacious, four-bedroom, detached house boasts stunning views from the living floor across picturesque Whitecliff Park. The ground floor features a double garage and the four spacious bedrooms, with the principal bedroom offering an ensuite bathroom and adjacent dressing room. There is a second ensuite bedroom as well as two further bedrooms that share use of a guest cloakroom. Upstairs, the modern kitchen is finished with sleek black granite worktops and offers space for relaxed family dining. There is a lounge / sitting room that leads to a large terrace. There is a separate dining room that opens onto an even larger terrace running front to back. Both terraces are ideal for entertaining while enjoying the last of the evening sun and incredible views. This floor also includes a snug, that can be used as a 5th bedroom, and a family bathroom. Outside, the property provides two dedicated parking spaces in addition to the double garage, a lowmaintenance paved garden, and a storage shed. With its southwest-facing orientation capturing breathtaking sunsets, this home is in good order and ready for immediate occupancy. Vacant with no forward chain, it is an excellent choice for those seeking comfort, convenience, and scenic living.

Total Area: 228.5 m² ... 2460 ft² (excluding balco All measurements are approximate and for display purposes only