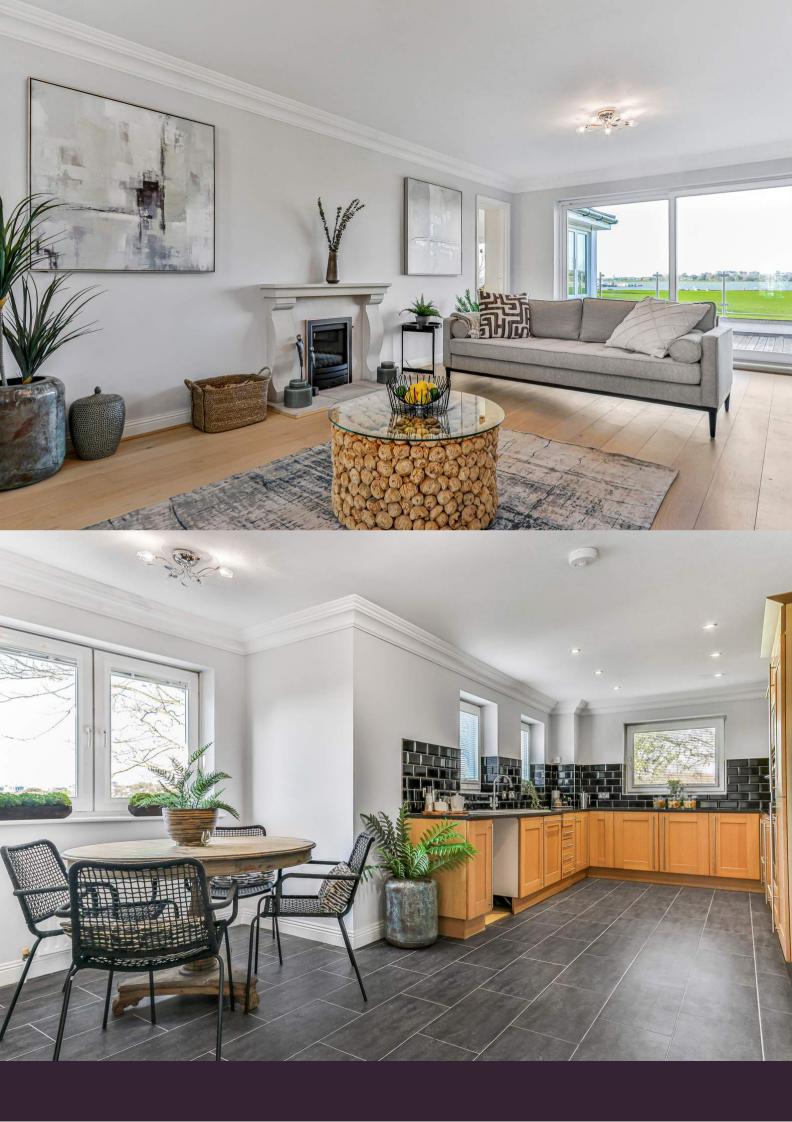

This spacious, four-bedroom, detached house boasts stunning views from the living floor across picturesque Whitecliff Park. The ground floor features a double garage and the four spacious bedrooms, with the principal bedroom offering an ensuite bathroom and adjacent dressing room. There is a second ensuite bedroom as well as two further bedrooms that share use of a guest cloakroom. Upstairs, the modern kitchen is finished with sleek black granite worktops and offers space for relaxed family dining. There is a lounge / sitting room that leads to a large terrace. There is a separate dining room that opens onto an even larger terrace running front to back. Both terraces are ideal for entertaining while enjoying the last of the evening sun and incredible views. This floor also includes a snug, that can be used as a 5th bedroom, and a family bathroom. Outside, the property provides two dedicated parking spaces in addition to the double garage, a lowmaintenance paved garden, and a storage shed. With its southwest-facing orientation capturing breathtaking sunsets, this home is in good order and ready for immediate occupancy. Vacant with no forward chain, it is an excellent choice for those seeking comfort, convenience, and scenic living.