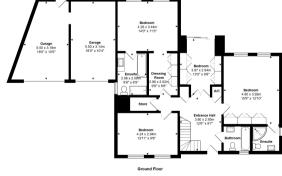

This spacious, four-bedroom, detached house boasts stunning views from the living floor across picturesque Whitecliff Park. The ground floor features a double garage and the four spacious bedrooms, with the principal bedroom offering an ensuite bathroom and adjacent dressing room. There is a second ensuite bedroom as well as two further bedrooms that share use of a guest cloakroom. Upstairs, the modern kitchen is finished with sleek black granite worktops and offers space for relaxed family dining. There is a lounge / sitting room that leads to a large terrace. There is a separate dining room that opens onto an even larger terrace running front to back. Both terraces are ideal for entertaining while enjoying the last of the evening sun and incredible views. This floor also includes a snug, that can be used as a 5th bedroom, and a family bathroom. Outside, the property provides two dedicated parking spaces in addition to the double garage, a lowmaintenance paved garden, and a storage shed. With its southwest-facing orientation capturing breathtaking sunsets, this home is in good order and ready for immediate occupancy. Vacant with no forward chain, it is an excellent choice for those seeking comfort, convenience, and scenic living.

Total Area: 228.5 m² ... 2460 ft² (excluding balco All measurements are approximate and for display purposes only