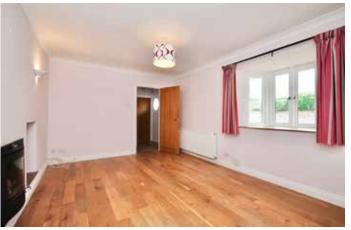

In brief, this fine home will provide the discerning buyer with a welcoming reception hall with guest cloakroom (housing the oil-fired boiler) and oak flooring which extends into the sitting room which also features an inset wood burning stove. Located at the rear to take full advantage of the southerly aspect and garden view, the bespoke kitchen offers granite counters, a comprehensive range of cabinets, fitted appliances and porcelain floor tiles which continue into the dining/breakfast room with bi-fold doors opening onto the garden, and into the utility room. There are four comfortable bedrooms, including the principal with en suite. Bedroom two has a walk-in wardrobe and bedroom three and four both have wardrobes. There is also a well-appointed family bathroom.