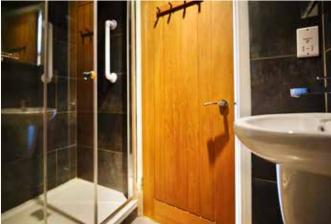

In brief, this fine home will provide the discerning buyer with a welcoming reception hall with guest cloakroom (housing the oil-fired boiler) and oak flooring which extends into the sitting room which also features an inset wood burning stove. Located at the rear to take full advantage of the southerly aspect and garden view, the bespoke kitchen offers granite counters, a comprehensive range of cabinets, fitted appliances and porcelain floor tiles which continue into the dining/breakfast room with bi-fold doors opening onto the garden, and into the utility room. There are four comfortable bedrooms, including the principal with en suite. Bedroom two has a walk-in wardrobe and bedroom three and four both have wardrobes. There is also a well-appointed family bathroom.