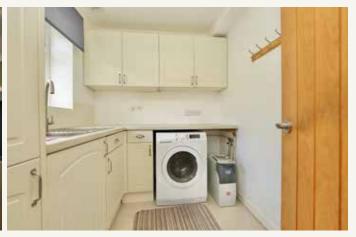

- Practical utility room and guest cloakroom.
- Four bedrooms including principal with en suite, well-appointed family bathroom.
- Delightfully secluded, south facing garden for entertaining and relaxation.
- Extensive off-road parking to front and rear.
- Walking distance of Kimbolton School and local facilities and convenient for access to major road and rail links.

In brief, this fine home will provide the discerning buyer with a welcoming reception hall with guest cloakroom (housing the oil-fired boiler) and oak flooring which extends into the sitting room which also features an inset wood burning stove. Located at the rear to take full advantage of the southerly aspect and garden view, the bespoke kitchen offers granite counters, a comprehensive range of cabinets, fitted appliances and porcelain floor tiles which continue into the dining/breakfast room with bi-fold doors opening onto the garden, and into the utility room. There are four comfortable bedrooms, including the principal with en suite. Bedroom two has a walk-in wardrobe and bedroom three and four both have wardrobes. There is also a well-appointed family bathroom.