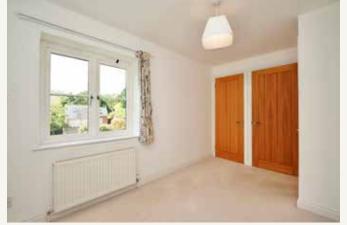

In brief, this fine home will provide the discerning buyer with a welcoming reception hall with guest cloakroom (housing the oil-fired boiler) and oak flooring which extends into the sitting room which also features an inset wood burning stove. Located at the rear to take full advantage of the southerly aspect and garden view, the bespoke kitchen offers granite counters, a comprehensive range of cabinets, fitted appliances and porcelain floor tiles which continue into the dining/breakfast room with bi-fold doors opening onto the garden, and into the utility room. There are four comfortable bedrooms, including the principal with en suite. Bedroom two has a walk-in wardrobe and bedroom three and four both have wardrobes. There is also a well-appointed family bathroom.