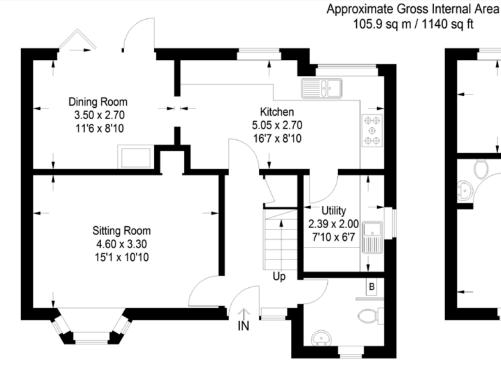

Ground Floor First Floor

This plan is for layout guidance only. Not drawn to scale unless stated. Windows and door openings are approximate. Whilst every care is taken in the preparation of this plan, please check all dimensions, shapes and compass bearings before making any decisions reliant upon them. (ID1208731)