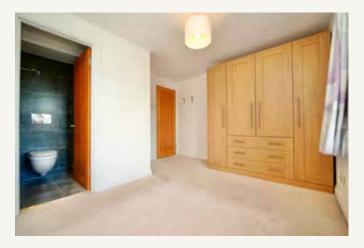

In brief, this fine home will provide the discerning buyer with a welcoming reception hall with guest cloakroom (housing the oil-fired boiler) and oak flooring which extends into the sitting room which also features an inset wood burning stove. Located at the rear to take full advantage of the southerly aspect and garden view, the bespoke kitchen offers granite counters, a comprehensive range of cabinets, fitted appliances and porcelain floor tiles which continue into the dining/breakfast room with bi-fold doors opening onto the garden, and into the utility room. There are four comfortable bedrooms, including the principal with en suite. Bedroom two has a walk-in wardrobe and bedroom three and four both have wardrobes. There is also a well-appointed family bathroom.