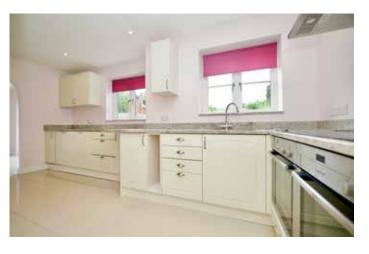

In brief, this fine home will provide the discerning buyer with a welcoming reception hall with guest cloakroom (housing the oil-fired boiler) and oak flooring which extends into the sitting room which also features an inset wood burning stove. Located at the rear to take full advantage of the southerly aspect and garden view, the bespoke kitchen offers granite counters, a comprehensive range of cabinets, fitted appliances and porcelain floor tiles which continue into the dining/breakfast room with bi-fold doors opening onto the garden, and into the utility room. There are four comfortable bedrooms, including the principal with en suite. Bedroom two has a walk-in wardrobe and bedroom three and four both have wardrobes. There is also a well-appointed family bathroom.