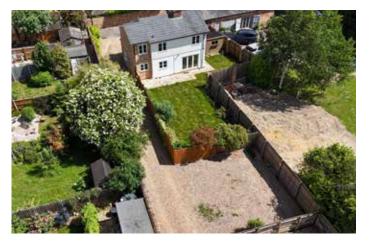

The enclosed garden has a full-width patio, lawn with occasional shrubs and a garden shed. Extensive car parking is available to both the front and rear.

Price £495,000

Kimbolton branch: 01480 860400

www.peterlane.co.uk Web office open all day every day