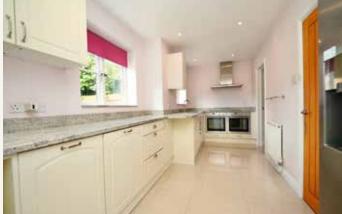

In brief, this fine home will provide the discerning buyer with a welcoming reception hall with guest cloakroom (housing the oil-fired boiler) and oak flooring which extends into the sitting room which also features an inset wood burning stove. Located at the rear to take full advantage of the southerly aspect and garden view, the bespoke kitchen offers granite counters, a comprehensive range of cabinets, fitted appliances and porcelain floor tiles which continue into the dining/breakfast room with bi-fold doors opening onto the garden, and into the utility room. There are four comfortable bedrooms, including the principal with en suite. Bedroom two has a walk-in wardrobe and bedroom three and four both have wardrobes. There is also a well-appointed family bathroom.