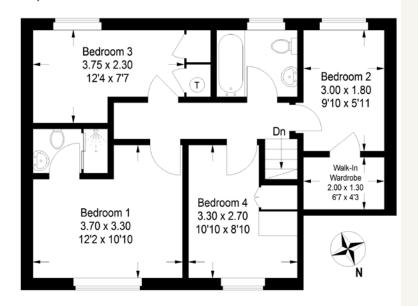

In brief, this fine home will provide the discerning buyer with a welcoming reception hall with guest cloakroom (housing the oil-fired boiler) and oak flooring which extends into the sitting room which also features an inset wood burning stove. Located at the rear to take full advantage of the southerly aspect and garden view, the bespoke kitchen offers granite counters, a comprehensive range of cabinets, fitted appliances and porcelain floor tiles which continue into the dining/breakfast room with bi-fold doors opening onto the garden, and into the utility room. There are four comfortable bedrooms, including the principal with en suite. Bedroom two has a walk-in wardrobe and bedroom three and four both have wardrobes. There is also a well-appointed family bathroom.

Ground Floor First Floor

This plan is for layout guidance only. Not drawn to scale unless stated. Windows and door openings are approximate. Whilst every care is taken in the preparation of this plan, please check all dimensions, shapes and compass bearings before making any decisions reliant upon them. (ID1208731)