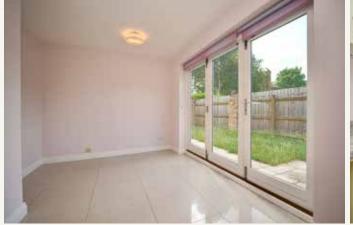

In brief, this fine home will provide the discerning buyer with a welcoming reception hall with guest cloakroom (housing the oil-fired boiler) and oak flooring which extends into the sitting room which also features an inset wood burning stove. Located at the rear to take full advantage of the southerly aspect and garden view, the bespoke kitchen offers granite counters, a comprehensive range of cabinets, fitted appliances and porcelain floor tiles which continue into the dining/breakfast room with bi-fold doors opening onto the garden, and into the utility room. There are four comfortable bedrooms, including the principal with en suite. Bedroom two has a walk-in wardrobe and bedroom three and four both have wardrobes. There is also a well-appointed family bathroom.