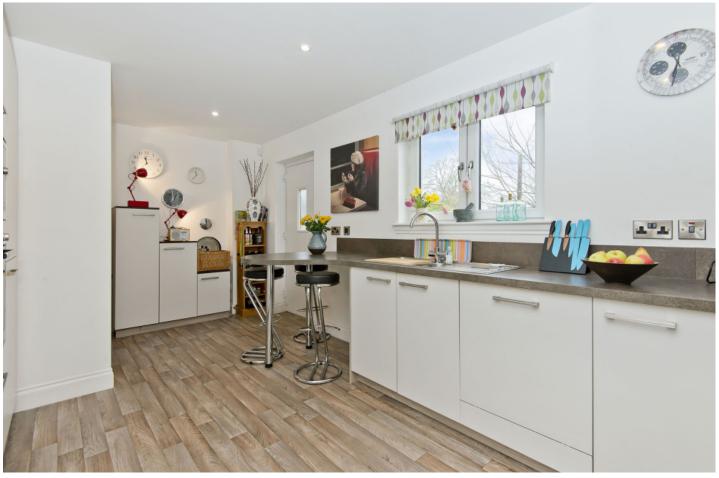

## Summary

This detached contemporary home enjoys an enviable coastal setting, within easy reach of St Andrews and Dundee. The immaculate neutral interiors create a luxurious family home with four double bedrooms, two en-suite shower rooms, a four-piece bathroom, good built-in storage, two reception rooms, and a breakfasting kitchen with a utility room. The kitchen and dining rooms open onto a sunny raised decking leading to an enclosed garden. A private driveway and an integral single garage complete this desirable residence. The property is a few minutes walk from the Eden Campus, on the Fife Coastal Path, and is 2.4 miles to the Old Course 18th Green. Extras: All fitted floor and window coverings, and light fittings are included in the sale.

### Features

- Modern detached home with tasteful décor
- Vestibule entrance hall with storage and WC
- Generous living room
- Bright dining room with garden access
- Breakfasting kitchen with garden access and utility room
- Four double bedrooms (three with storage)
- Two en-suite shower rooms
- Four-piece family bathroom
- Front lawn and enclosed south-facing garden with a raised deck
- Private driveway and integral single garage
- Gas central heating and double glazing