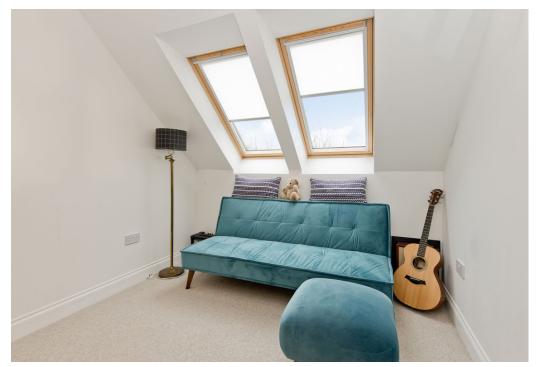

## Summary

This detached contemporary home enjoys an enviable coastal setting, within easy reach of St Andrews and Dundee. The immaculate neutral interiors create a luxurious family home with four double bedrooms, two en-suite shower rooms, a four-piece bathroom, good built-in storage, two reception rooms, and a breakfasting kitchen with a utility room. The kitchen and dining rooms open onto a sunny raised decking leading to an enclosed garden. A private driveway and an integral single garage complete this desirable residence. The property is a few minutes walk from the Eden Campus, on the Fife Coastal Path, and is 2.4 miles to the Old Course 18th Green. Extras: All fitted floor and window coverings, and light fittings are included in the sale.

### Features

- Modern detached home with tasteful décor
- Vestibule entrance hall with storage and WC
- Generous living room
- Bright dining room with garden access
- Breakfasting kitchen with garden access and utility room
- Four double bedrooms (three with storage)
- Two en-suite shower rooms
- Four-piece family bathroom
- Front lawn and enclosed south-facing garden with a raised deck
- Private driveway and integral single garage
- Gas central heating and double glazing