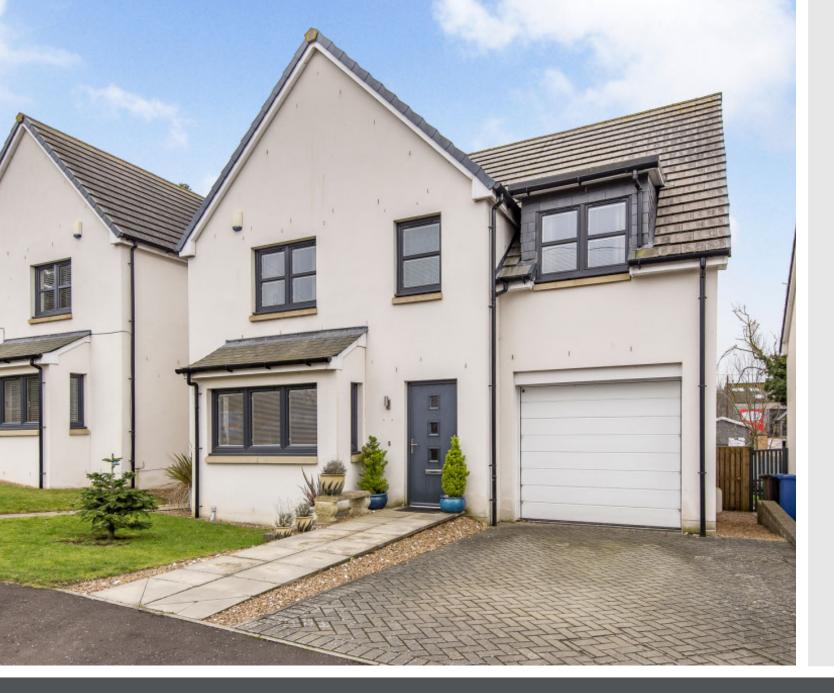

# 8 Old St Andrews Road, Guardbridge

St Andrews, Fife, KY16 0UD

## Summary

This detached contemporary home enjoys an enviable coastal setting, within easy reach of St Andrews and Dundee. The immaculate neutral interiors create a luxurious family home with four double bedrooms, two en-suite shower rooms, a four-piece bathroom, good built-in storage, two reception rooms, and a breakfasting kitchen with a utility room. The kitchen and dining rooms open onto a sunny raised decking leading to an enclosed garden. A private driveway and an integral single garage complete this desirable residence. The property is a few minutes walk from the Eden Campus, on the Fife Coastal Path, and is 2.4 miles to the Old Course 18th Green. Extras: All fitted floor and window coverings, and light fittings are included in the sale.

### Features

- Modern detached home with tasteful décor
- Vestibule entrance hall with storage and WC
- Generous living room
- Bright dining room with garden access
- Breakfasting kitchen with garden access and utility room
- Four double bedrooms (three with storage)
- Two en-suite shower rooms
- Four-piece family bathroom
- Front lawn and enclosed south-facing garden with a raised deck
- Private driveway and integral single garage
- Gas central heating and double glazing

"An exclusive detached family home with spacious and versatile interiors, a south-facing enclosed garden, and garage parking."

"Delightful coastal location just four miles from historic St Andrews and 20 minutes' drive from the city of Dundee."