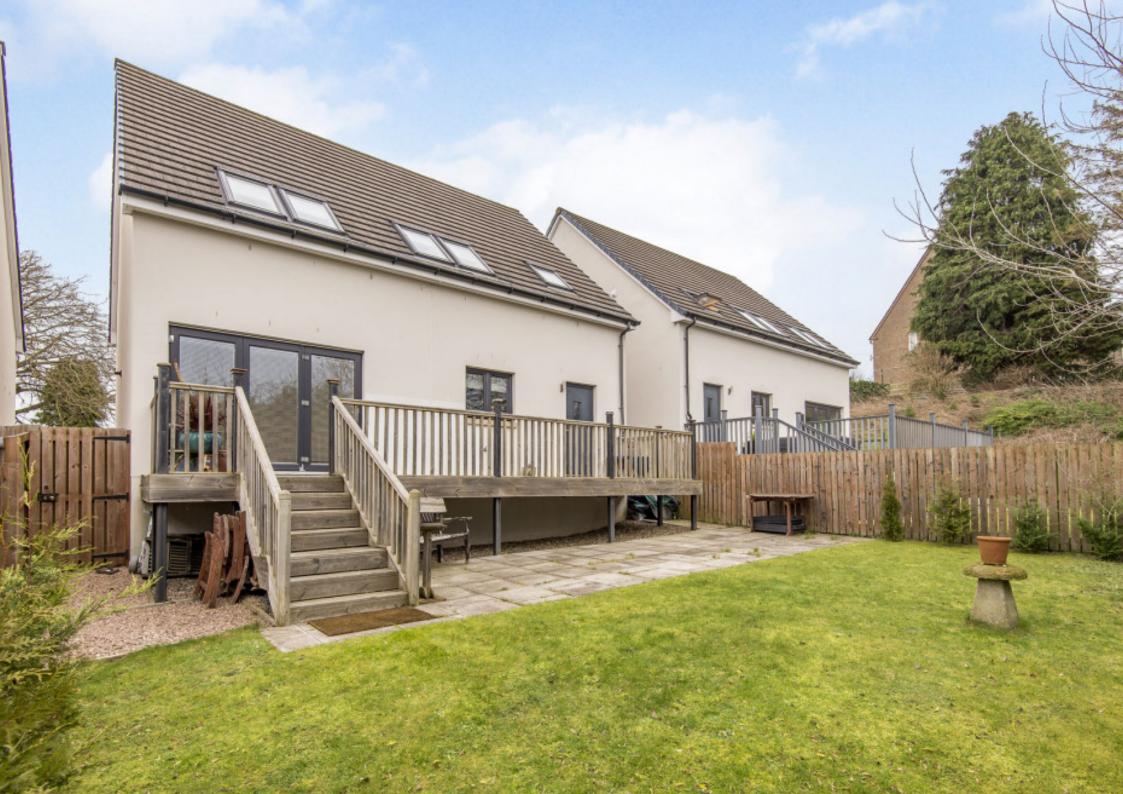

## Summary

This detached contemporary home enjoys an enviable coastal setting, within easy reach of St Andrews and Dundee. The immaculate neutral interiors create a luxurious family home with four double bedrooms, two en-suite shower rooms, a four-piece bathroom, good built-in storage, two reception rooms, and a breakfasting kitchen with a utility room. The kitchen and dining rooms open onto a sunny raised decking leading to an enclosed garden. A private driveway and an integral single garage complete this desirable residence. The property is a few minutes walk from the Eden Campus, on the Fife Coastal Path, and is 2.4 miles to the Old Course 18th Green. Extras: All fitted floor and window coverings, and light fittings are included in the sale.

### Features

- Modern detached home with tasteful décor
- Vestibule entrance hall with storage and WC
- Generous living room
- Bright dining room with garden access
- Breakfasting kitchen with garden access and utility room
- Four double bedrooms (three with storage)
- Two en-suite shower rooms
- Four-piece family bathroom
- Front lawn and enclosed south-facing garden with a raised deck
- Private driveway and integral single garage
- Gas central heating and double glazing

"An exclusive detached family home with spacious and versatile interiors, a south-facing enclosed garden, and garage parking."

"Delightful coastal location just four miles from historic St Andrews and 20 minutes' drive from the city of Dundee."