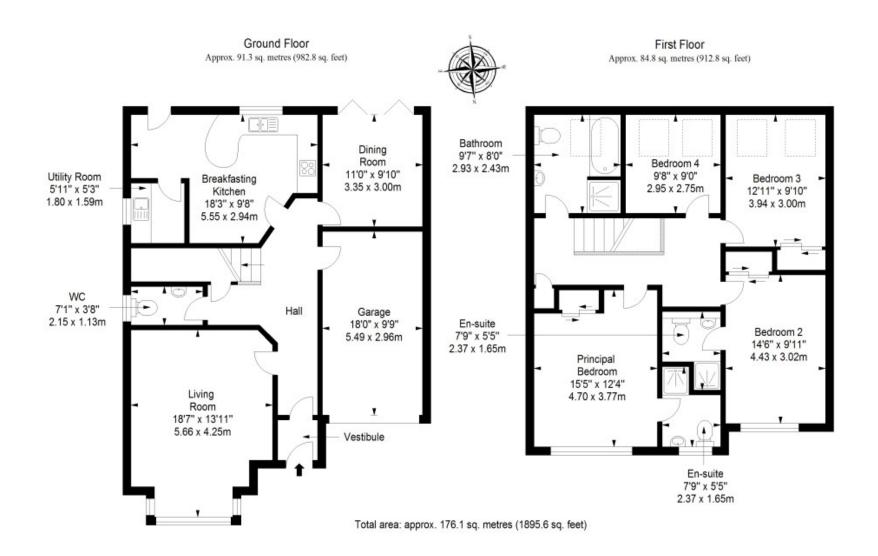

ight fittings are included in the sale.

### Features

- Modern detached home with tasteful décor
- Vestibule entrance hall with storage and WC
- Generous living room
- Bright dining room with garden access
- Breakfasting kitchen with garden access and utility room
- Four double bedrooms (three with storage)
- Two en-suite shower rooms
- Four-piece family bathroom
- Front lawn and enclosed south-facing garden with a raised deck
- Private driveway and integral single garage
- Gas central heating and double glazing



"An exclusive detached family home with spacious and versatile interiors, a south-facing enclosed garden, and garage parking."

















"Delightful coastal location just four miles from historic St Andrews and 20 minutes' drive from the city of Dundee."



# Floorplan







## Our Branches

#### **ANSTRUTHER**

5A Shore Street, Anstruther, KY10 3EA 01333 310481 anstrutherea@thorntons-law.co.uk

#### **ARBROATH**

165 High Street, Arbroath, DD1 1DR 01241 876633 arbroathea@thorntons-law.co.uk

#### **BONNYRIGG**

3-7 High Street, Bonnyrigg, EH19 2DA 0131 663 7135 bonnyriggea@thorntons-law.co.uk

#### **CUPAR**

49 Bonnygate, Cupar, KY15 4BY 01334 656564 cuparea@thorntons-law.co.uk

#### **DUNDEE**

Whitehall House, 33 Yeaman Shore Dundee DD1 4BJ 01382 200099 dundeeea@thorntons-law.co.uk

#### **EDINBURGH**

Citypoint, 3rd Floor, 65 Haymarket Terrace, Edinburgh, EH12 5HD 0131 297 5980 edinburghea@thorntons-law.co.uk

#### **FORFAR**

53 East High Street, Forfar, DD8 2EL 01307 466886 forfarea@thorntons-law.co.uk

#### MONTROSE

55 High Street, Montrose, DD1