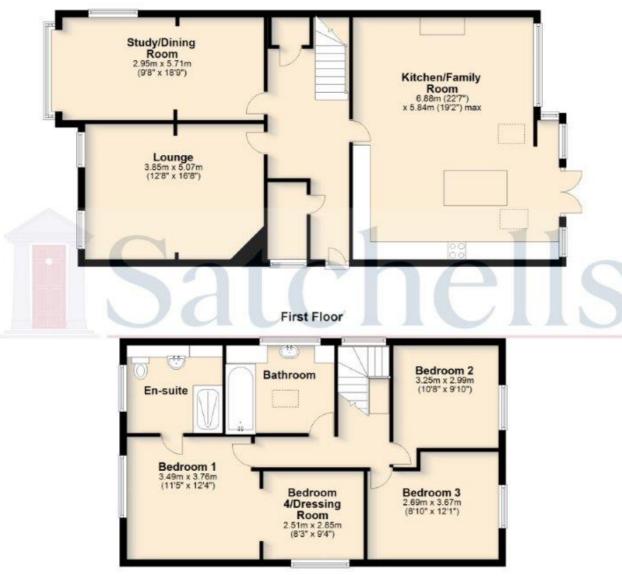

#### **Ground Floor:**

#### **Entrance Hall:**

Entrance via double glazed front door, leading to hallway. Doors to all rooms. Stairs to first floor.

## Lounge:

Abt. 16' 8" x 12' 8" (5.08m x 3.86m) Two double glazed windows to front aspect. Radiator. Feature fireplace and brick surround. Fitted carpet. Feature beams and pillars.

## **Dining Room:**

Abt. 18' 9" x 9' 0" (5.71m x 2.74m) Double glazed window to front aspect. Radiator. Luxury vinyl tiled flooring.

#### Kitchen:

Abt. 22' 7" x 19' 2" (6.88m x 5.84m) Range of fitted wall and base units with wooden roll top work surfaces. Centre island with sink and drainer unit. oven, hob and extractor fan. Plumbing for washing machine and dishwasher. Tiled flooring. Double windows and doors to garden. Sky lights.

#### Cloakroom:

Suite comprising low level WC and hand wash basin. Double glazed window to side aspect.

## First Floor:

## Landing:

Doors to all rooms. Fitted carpet.

#### **Bedroom One:**

Abt. 12' 4" x 11' 5" (3.76m x 3.48m) Double glazed window to front aspect. Radiator. Fitted carpet. Door to en-suite.

#### **En-Suite:**

Suite comprising low level WC, vanity wash hand basin and walk-in shower cubicle with power shower. Tiled floor. Double glazed window to front aspect.

#### **Bedroom Two:**

Abt. 10' 8" x 9' 10" (3.25m x 3.00m) Double glazed window to rear aspect. Radiator. Fitted carpet.

#### **Bedroom Three:**

Abt. 12' 1" x 9' 0" (3.68m x 2.74m) Double glazed window to rear aspect. Radiator. Fitted carpet.

## **Bedroom Four/Dressing Room:**

Abt. 9' 4" x 8' 3" (2.84m x 2.51m) Velux window to side aspect. Radiator. Hard wood flooring.

## **Family Bathroom:**

Suite comprising tiled bath with overhead shower, low level WC and pedestal wash hand basin. Double glazed window to side aspect. Tiled walls and floor.

#### **Ground Floor**

For illustrative purposes only - NOT TO SCALE - Measurements shown are approximate. The size and position of doors windows appliances and other features are approximate.

Plan produced using PlanUp.