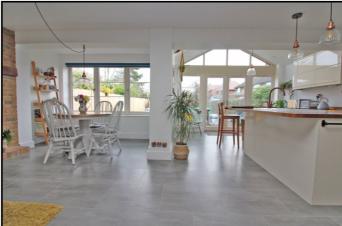

## **Dining Room:**

Abt. 18' 9" x 9' 0" (5.71m x 2.74m) Double glazed window to front aspect. Radiator. Luxury vinyl tiled flooring.

#### Kitchen:

Abt. 22' 7" x 19' 2" (6.88m x 5.84m) Range of fitted wall and base units with wooden roll top work surfaces. Centre island with sink and drainer unit. oven, hob and extractor fan. Plumbing for washing machine and dishwasher. Tiled flooring. Double windows and doors to garden. Sky lights.