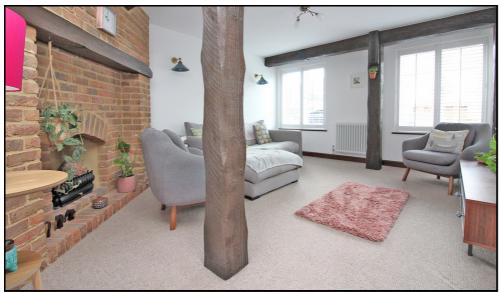

## Lounge:

Abt. 16' 8" x 12' 8" (5.08m x 3.86m) Two double glazed windows to front aspect. Radiator. Feature fireplace and brick surround. Fitted carpet. Feature beams and pillars.