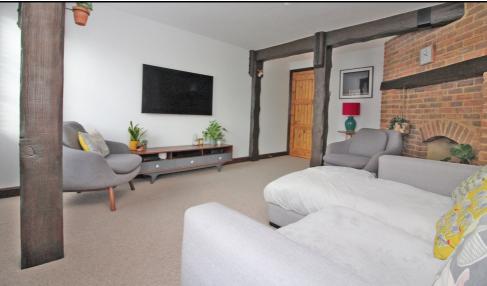

## Lounge:

Abt. 16' 8" x 12' 8" (5.08m x 3.86m) Two double glazed windows to front aspect. Radiator. Feature fireplace and brick surround. Fitted carpet. Feature beams and pillars.