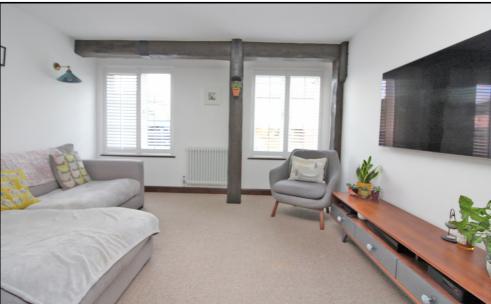

## Lounge:

Abt. 16' 8" x 12' 8" (5.08m x 3.86m) Two double glazed windows to front aspect. Radiator. Feature fireplace and brick surround. Fitted carpet. Feature beams and pillars.