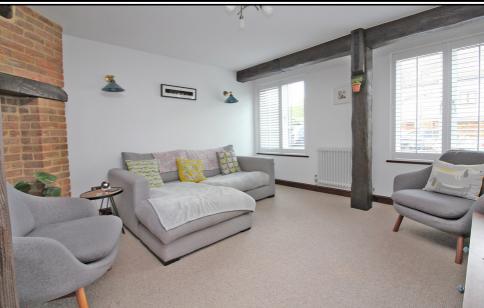

## Lounge:

Abt. 16' 8" x 12' 8" (5.08m x 3.86m) Two double glazed windows to front aspect. Radiator. Feature fireplace and brick surround. Fitted carpet. Feature beams and pillars.