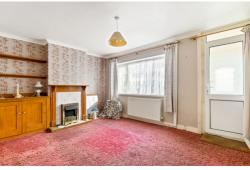

## Lounge

14' 2" x 11' 0" (4.32m x 3.35m)

## **Dining Room**

14' 3" x 10' 7" (4.34m x 3.23m)