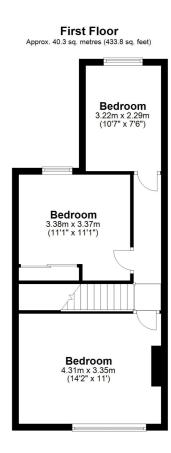

## First Floor Landing

#### **Bedroom One**

14' 2" x 11' 0" (4.32m x 3.35m)

#### **Bedroom Two**

11' 1" x 11' 1" (3.38m x 3.38m)

## **Bedroom Three**

10' 7" x 7' 6" (3.23m x 2.29m)