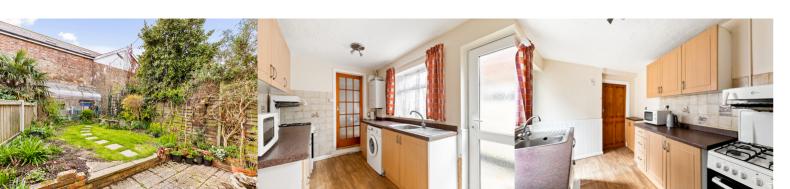

35m)

## **Dining Room**

14' 3" x 10' 7" (4.34m x 3.23m)

#### Kitchen

10' 6" x 7' 6" (3.20m x 2.29m)

## **Shower Room**

7' 6" x 4' 9" (2.29m x 1.45m)

## First Floor Landing

#### **Bedroom One**

14' 2" x 11' 0" (4.32m x 3.35m)

#### **Bedroom Two**

11' 1" x 11' 1" (3.38m x 3.38m)

## **Bedroom Three**

10' 7" x 7' 6" (3.23m x 2.29m)

#### **Rear Garden**

#### Ground Floor

Approx. 45.1 sq. metres (485.9 sq. feet)





Whilst every attempt has been made to ensure the accuracy of the floor plan contained here, measurements of doors, windows, rooms and any other items are approximate and no responsibility is taken for any error, omission or mis-statement. This plan is for illustrative purposes only and should be used as such by any prospective purchaser. Plan produced using PlanUp.