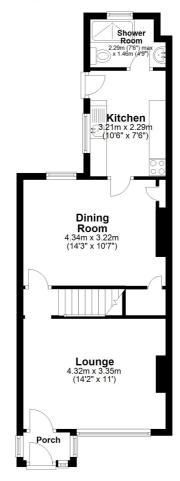

## Porch

## Lounge

14' 2" x 11' 0" (4.32m x 3.35m)

## **Dining Room**

14' 3" x 10' 7" (4.34m x 3.23m)

#### Kitchen

10' 6" x 7' 6" (3.20m x 2.29m)

## **Shower Room**

7' 6" x 4' 9" (2.29m x 1.45m)

#### Ground Floor

Approx. 45.1 sq. metres (485.9 sq. feet)

Whilst every attempt has been made to ensure the accuracy of the floor plan contained here, measurements of doors, windows, rooms and any other items are approximate and no responsibility is taken for any error, omission or mis-statement. This plan is for illustrative purposes only and should be used as such by any prospective purchaser. Plan produced using PlanUp.