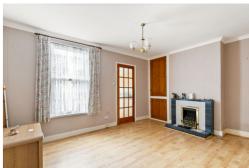

## Lounge

14' 2" x 11' 0" (4.32m x 3.35m)

## **Dining Room**

14' 3" x 10' 7" (4.34m x 3.23m)