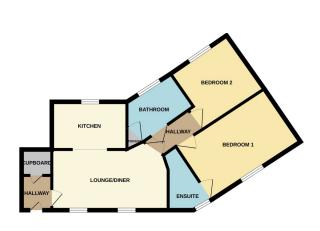

#### **ENTRANCE**

Door to front, cupboard and radiator.

# LIVING SPACE

16' 8" (max) x 11' 2" (5.08m x 3.40m) (approx) Two UPVC double glazed windows to front and two radiators.

#### **KITCHEN**

9' 8" x 6' 0" (2.95m x 1.83m) (approx) Fitted with a range of base and eye level units with work surfaces over, stainless steel sink with mixer tap, integrated oven, gas hob with extractor fan over, plumbing for a washing machine and space for a fridge/ freezer. UPVC double glazed window to rear.

# **HALLWAY**

Radiator.

#### **BEDROOM 1**

13' 5"  $\times$  8' 1" (4.09m  $\times$  2.46m) (approx) UPVC double glazed window to side and radiator.

#### **ENSUITE**

2' 8" (min) x 8' 1"(max) (0.81m x 2.46m) 5' 7" (1.70m )(Irregular shape) (approx) Fitted with a three piece suite comprising low level W/C, wash hand basin, shower cubicle and radiator.

#### **BEDROOM 2**

6' 8" (min) x 8' 9"(max) (2.03m x 2.67m) 9' 1" (2.77m)(approx) UPVC double glazed window to side and radaitor.

# **BATHROOM**

5' 5"  $\times$  6' 9" (1.65m  $\times$  2.06m) (approx) Fitted with a three piece suite comprising low level W/C, wash hand basin, bath, radiator and cupboard. UPVC double glazed window to side.

# **AGENT NOTES**

The floorplan is for illustrative purposes only. Fixtures and fittings do not represent the current state of the property. Not to scale and is meant as a guide only.