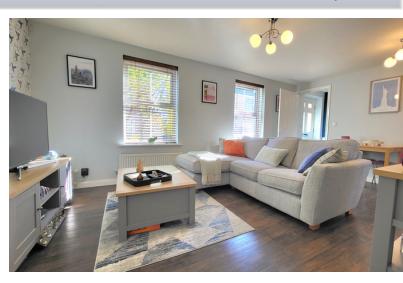

# LIVING SPACE

16' 8" (max) x 11' 2" (5.08m x 3.40m) (approx) Two UPVC double glazed windows to front and two radiators.