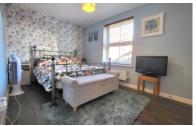

#### **BEDROOM 1**

13' 5"  $\times$  8' 1" (4.09m  $\times$  2.46m) (approx) UPVC double glazed window to side and radiator.

#### **BEDROOM 2**

6' 8" (min) x 8' 9"(max) (2.03m x 2.67m) 9' 1" (2.77m)(approx) UPVC double glazed window to side and radaitor.