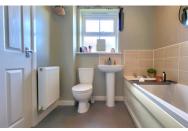

# **BATHROOM**

5' 5"  $\times$  6' 9" (1.65m  $\times$  2.06m) (approx) Fitted with a three piece suite comprising low level W/C, wash hand basin, bath, radiator and cupboard. UPVC double glazed window to side.