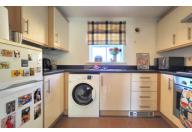

#### **KITCHEN**

9' 8" x 6' 0" (2.95m x 1.83m) (approx) Fitted with a range of base and eye level units with work surfaces over, stainless steel sink with mixer tap, integrated oven, gas hob with extractor fan over, plumbing for a washing machine and space for a fridge/ freezer. UPVC double glazed window to rear.