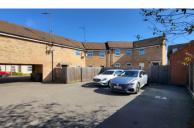

x 2.67m) 9' 1" (2.77m)(approx) UPVC double glazed window to side and radaitor.

# **BATHROOM**

5' 5"  $\times$  6' 9" (1.65m  $\times$  2.06m) (approx) Fitted with a three piece suite comprising low level W/C, wash hand basin, bath, radiator and cupboard. UPVC double glazed window to side.

# **OUTSIDE**

Communal garden.

One dedicated parking space

# **AGENT NOTES**

The floorplan is for illustrative purposes only. Fixtures and fittings do not represent the current state of the property. Not to scale and is meant as a guide only.

# **AGENT NOTES**

The lease is 125 years from 1st January 2009 therefore remaining years are 110 years.

The service charge is with Encore the amount is £95.95 per month, The ground rent is £250 for the whole year.

All details are held in branch.