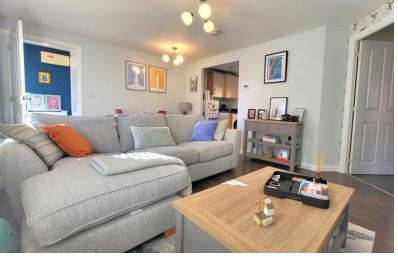

# LIVING SPACE

16' 8" (max) x 11' 2" (5.08m x 3.40m) (approx) Two UPVC double glazed windows to front and two radiators.