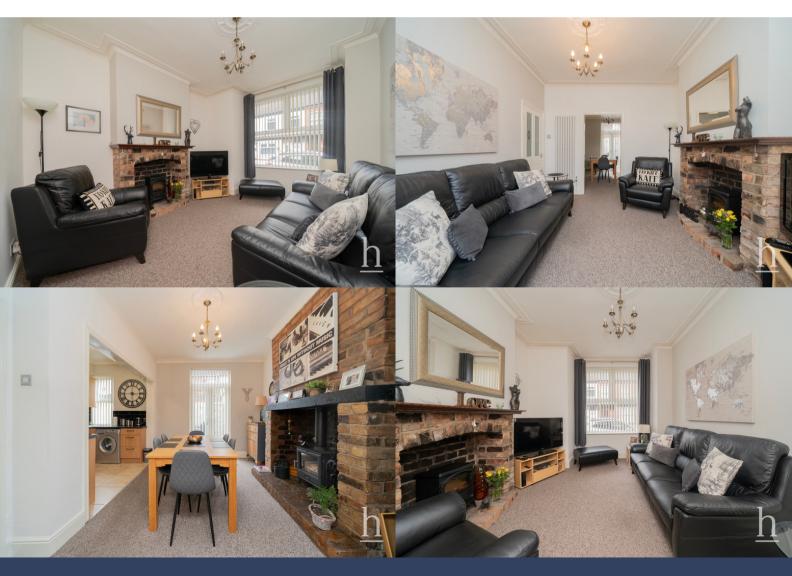

# **Ground Floor**

### Lounge

10' 6" x 13' 1" (3.20m x 3.99m)

**Dining Room** 10' 6" x 12' 8" (3.20m x 3.86m)

#### Kitchen

5' 11" x 9' 0" (1.80m x 2.74m)