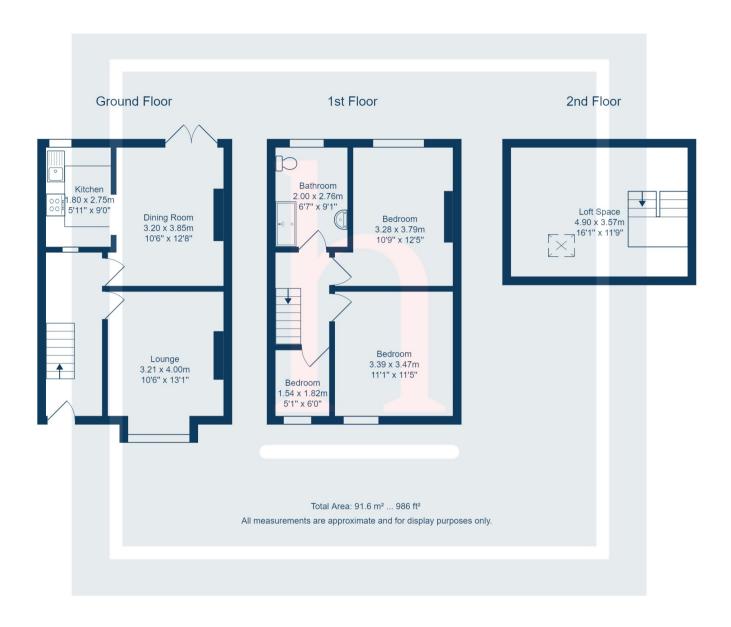

# **Ground Floor**

### Lounge

10' 6" x 13' 1" (3.20m x 3.99m)

**Dining Room** 10' 6" x 12' 8" (3.20m x 3.86m)

#### Kitchen

5' 11" x 9' 0" (1.80m x 2.74m)

## 1st Floor

### Bedroom

11' 1" x 11' 5" (3.38m x 3.48m)

### Bedroom

10' 9" x 12' 5" (3.28m x 3.78m)

#### **Bedroom**

5' 1" x 6' 0" (1.55m x 1.83m)

**Shower Room** 6' 7" x 9' 1" (2.01m x 2.77m)

# 2nd Floor

## **Loft Space**

16' 1" x 11' 9" (4.90m x 3.58m)