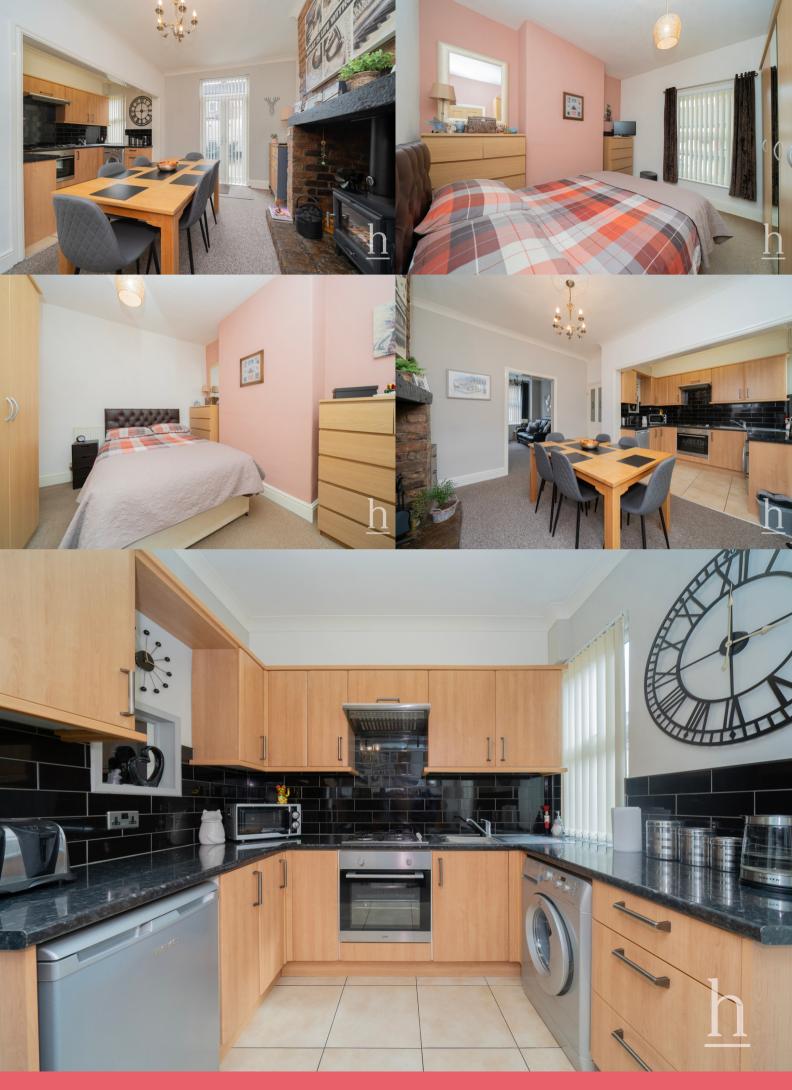

#### Kitchen

5' 11" x 9' 0" (1.80m x 2.74m)

## 1st Floor

### Bedroom

11' 1" x 11' 5" (3.38m x 3.48m)

### Bedroom

10' 9" x 12' 5" (3.28m x 3.78m)