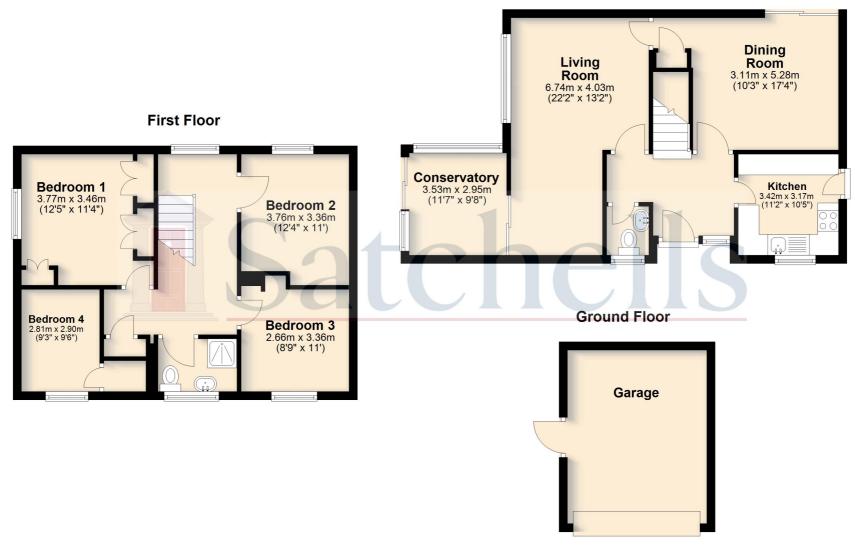

#### Living/Dining Room:

Abt: 13' 2" x 22' 2" (4.01m x 6.76m) Carpet as fitted, Gas fire, Dual windows to rear aspect, Dining space, Internal door to dining/2nd reception room, Patio door to conservatory, Radiator.

#### Dining Room/Office:

Abt: 17' 4" x 10' 3" (5.28m x 3.12m) Carpet as fitted, radiator, storage cupboard, service hatch.

#### Kitchen:

Abt: 11' 2" x 10' 5" (3.40m x 3.17m) vinyl flooring, solid wood range of base and wall units, sink and drainer, space for hob and oven, space for fridge freezer and plumbed appliances, side door to garden.

#### Conservatory:

Abt: 11' 7" x 9' 8" (3.53m x 2.95m) Windows to rear and side aspect, patio doors to rear, carpet as fitted, electric retractable sunshade.

#### First Floor: Bedroom One:

Abt: 12' 5" x 11' 4" (3.78m x 3.45m) Window to side aspect, carpet as fitted, radiator, built in wardrobes.

#### Bedroom Two:

Abt: 12' 4" x 11' 0" (3.76m x 3.35m) Carpet as fitted, radiator, window to rear aspect.

#### **Bedroom Three:**

Abt: 8' 9" x 11' 0" (2.67m x 3.35m) Carpet as fitted, radiator, window to front aspect, sink.

#### **Bedroom Four:**

Abt: 9' 3" x 9' 6" (2.82m x 2.90m) Carpet as fitted, radiator, window to front aspect, fitted cupboard with boiler.

#### Double Garage:

Double garage door to front. Power and lighting. Side access via garden.

#### **Ground Floor**

For illustrative purposes only - NOT TO SCALE - Measurements shown are approximate. The size and position of doors, windows, appliances and other features are approximate. Plan produced using PlanUp.