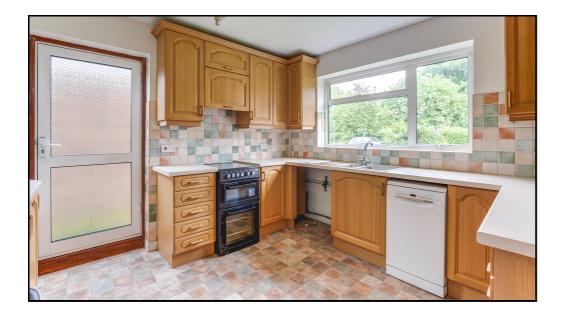

#### Kitchen:

Abt: 11' 2" x 10' 5" (3.40m x 3.17m) vinyl flooring, solid wood range of base and wall units, sink and drainer, space for hob and oven, space for fridge freezer and plumbed appliances, side door to garden.