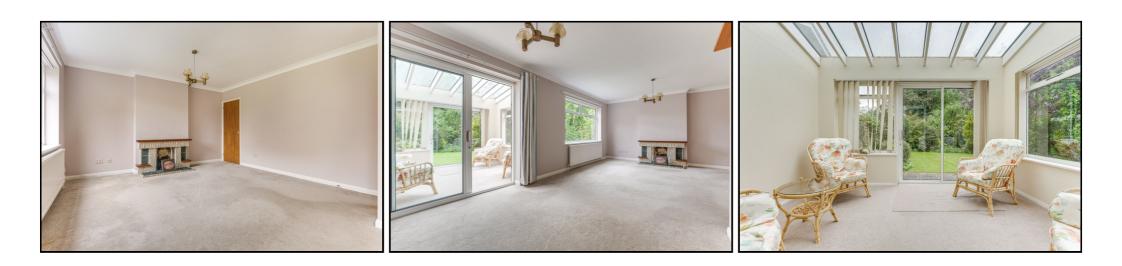

#### Living/Dining Room:

Abt: 13' 2" x 22' 2" (4.01m x 6.76m) Carpet as fitted, Gas fire, Dual windows to rear aspect, Dining space, Internal door to dining/2nd reception room, Patio door to conservatory, Radiator.

#### Conservatory:

Abt: 11' 7" x 9' 8" (3.53m x 2.95m) Windows to rear and side aspect, patio doors to rear, carpet as fitted, electric retractable sunshade.