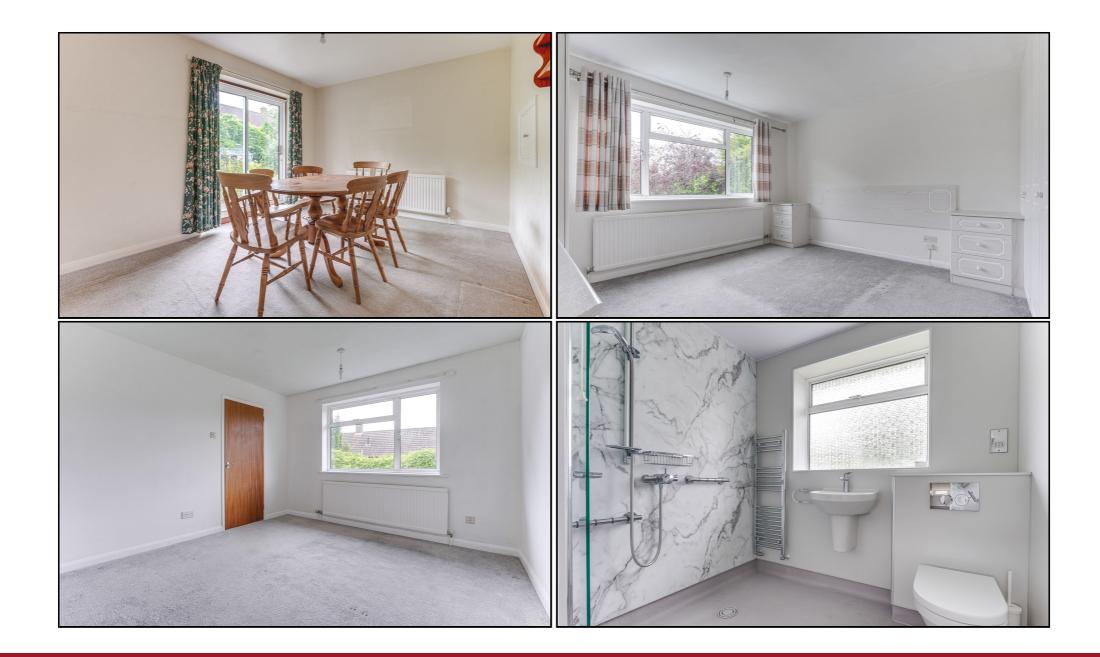

#### Living/Dining Room:

Abt: 13' 2" x 22' 2" (4.01m x 6.76m) Carpet as fitted, Gas fire, Dual windows to rear aspect, Dining space, Internal door to dining/2nd reception room, Patio door to conservatory, Radiator.

#### Dining Room/Office:

Abt: 17' 4" x 10' 3" (5.28m x 3.12m) Carpet as fitted, radiator, storage cupboard, service hatch.

#### First Floor: Bedroom One:

Abt: 12' 5" x 11' 4" (3.78m x 3.45m) Window to side aspect, carpet as fitted, radiator, built in wardrobes.

#### Bedroom Two:

Abt: 12' 4" x 11' 0" (3.76m x 3.35m) Carpet as fitted, radiator, window to rear aspect.

#### **Bedroom Three:**

Abt: 8' 9" x 11' 0" (2.67m x 3.35m) Carpet as fitted, radiator, window to front aspect, sink.

### Bathroom:

Privacy window to front aspect, wash hand basin, low level WC, heated towel rail, wet room style shower.