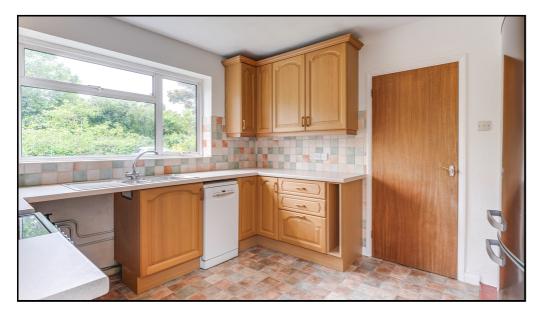

#### Kitchen:

Abt: 11' 2" x 10' 5" (3.40m x 3.17m) vinyl flooring, solid wood range of base and wall units, sink and drainer, space for hob and oven, space for fridge freezer and plumbed appliances, side door to garden.