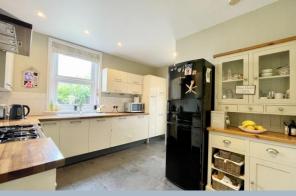

Upon entering the property through an attractive original doorway, a welcoming entrance hall with stairs leading to the first-floor landing opens into two impressive reception rooms. One of these rooms, currently used as a bedroom, overlooks the front aspect, with both benefiting from high ceilings. A notable feature of the living room is a bespoke window seat within the bay window. To the rear of the property, the dining room leads into a conservatory with access to the rear garden. The modern kitchen includes a comprehensive range of floor and wall-mounted units, complemented by a contrasting work surface and a range of integrated appliances. The ground floor accommodation is completed by a WC.