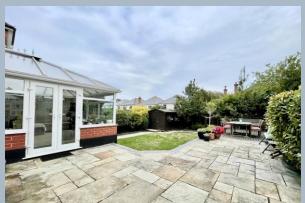

Externally, the property boasts a sunny, landscaped rear garden, primarily laid to lawn, with a raised decking area adjoining the rear of the property, perfect for al fresco dining. There is also a useful garden shed at the rear of the garden. At the front of the property, a paved driveway provides ample off-road parking.