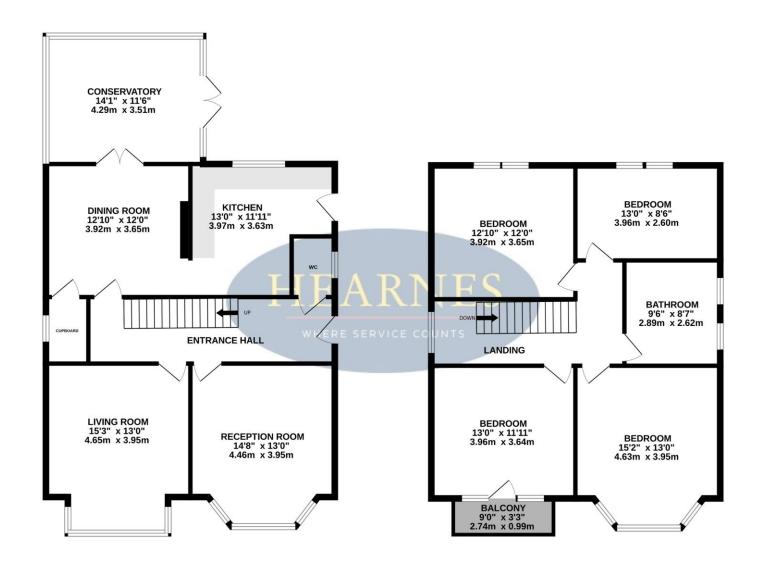

TOTAL FLOOR AREA: 1778 sq.ft. (165.2 sq.m.) approx.

Whilst every attempt has been made to ensure the accuracy of the floorplan contained here, measurements of doors, windows, rooms and any other items are approximate and no responsibility is taken for any error, omission or mis-statement. This plan is for illustrative purposes only and should be used as such by any prospective purchaser. The services, systems and appliances shown have not been tested and no guarantee as to their operability or efficiency can be given.

Made with Metropix C2024