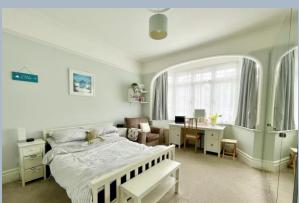

Upon entering the property through an attractive original doorway, a welcoming entrance hall with stairs leading to the first-floor landing opens into two impressive reception rooms. One of these rooms, currently used as a bedroom, overlooks the front aspect, with both benefiting from high ceilings. A notable feature of the living room is a bespoke window seat within the bay window. To the rear of the property, the dining room leads into a conservatory with access to the rear garden. The modern kitchen includes a comprehensive range of floor and wall-mounted units, complemented by a contrasting work surface and a range of integrated appliances. The ground floor accommodation is completed by a WC.