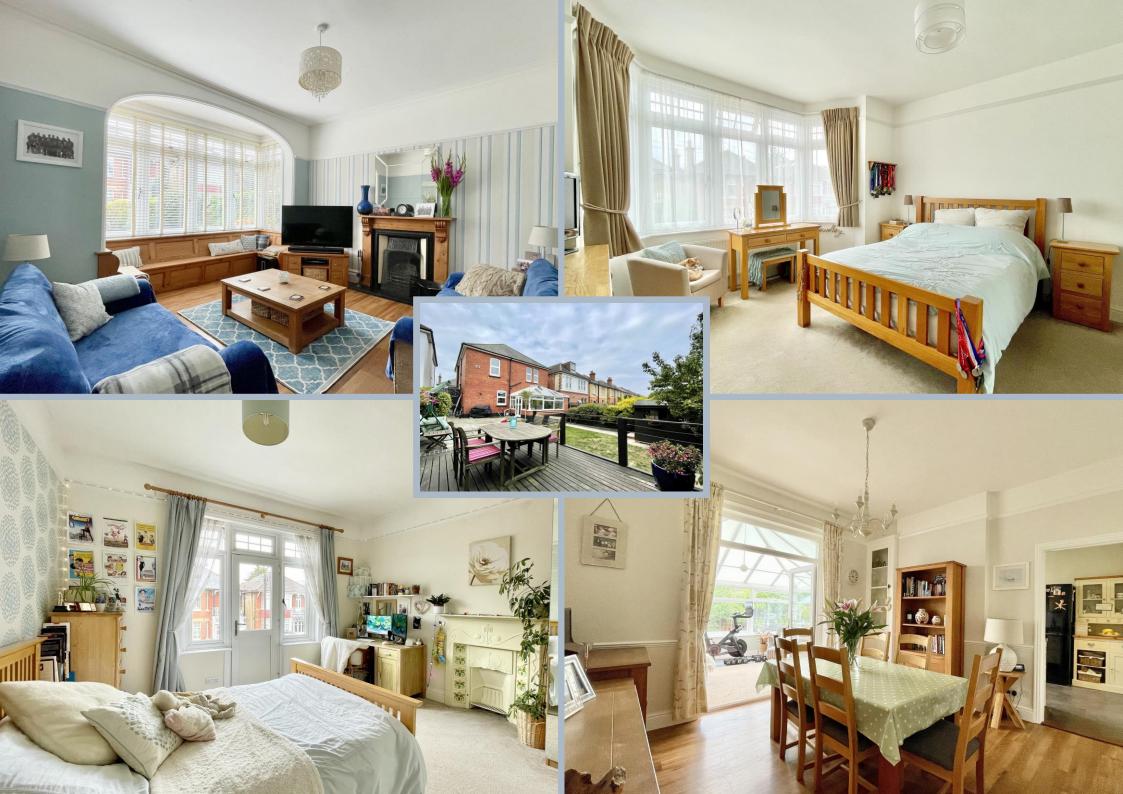

Upon entering the property through an attractive original doorway, a welcoming entrance hall with stairs leading to the first-floor landing opens into two impressive reception rooms. One of these rooms, currently used as a bedroom, overlooks the front aspect, with both benefiting from high ceilings. A notable feature of the living room is a bespoke window seat within the bay window. To the rear of the property, the dining room leads into a conservatory with access to the rear garden. The modern kitchen includes a comprehensive range of floor and wall-mounted units, complemented by a contrasting work surface and a range of integrated appliances. The ground floor accommodation is completed by a WC.

An attractive staircase leads to a spacious landing and four generously sized bedrooms. The accommodation is further enhanced by a modern fitted family bathroom, comprising a WC, wash hand basin, and a bath with a shower over.

Externally, the property boasts a sunny, landscaped rear garden, primarily laid to lawn, with a raised decking area adjoining the rear of the property, perfect for al fresco dining. There is also a useful garden shed at the rear of the garden. At the front of the property, a paved driveway provides ample off-road parking.