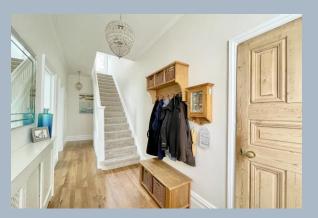

Upon entering the property through an attractive original doorway, a welcoming entrance hall with stairs leading to the first-floor landing opens into two impressive reception rooms. One of these rooms, currently used as a bedroom, overlooks the front aspect, with both benefiting from high ceilings. A notable feature of the living room is a bespoke window seat within the bay window. To the rear of the property, the dining room leads into a conservatory with access to the rear garden. The modern kitchen includes a comprehensive range of floor and wall-mounted units, complemented by a contrasting work surface and a range of integrated appliances. The ground floor accommodation is completed by a WC.

An attractive staircase leads to a spacious landing and four generously sized bedrooms. The accommodation is further enhanced by a modern fitted family bathroom, comprising a WC, wash hand basin, and a bath with a shower over.