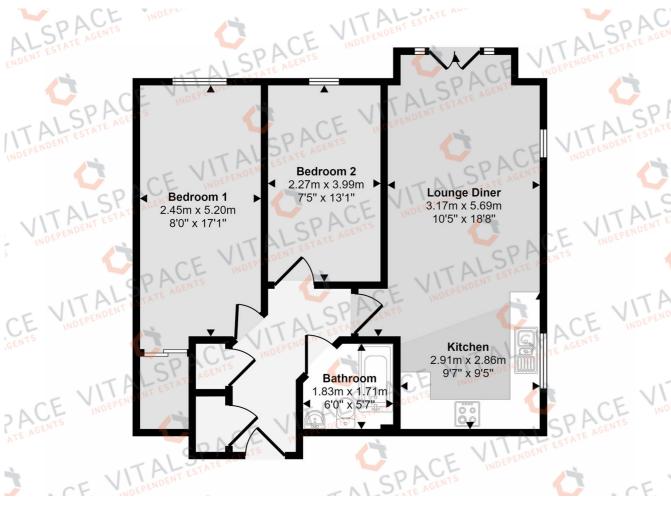

## Forebay Drive, Irlam, M44 6RT

\*\*NO ONWARD CHAIN\*\* - VITALSPACE ESTATE AGENTS are pleased to offer to the sale market this well presented TWO DOUBLE BEDROOM apartment ideally situated close to local amenities, shops, restaurants, and schools. Positioned on the top floor of this modern development, this apartment briefly comprises; a spacious entrance hallway with a large storage cupboard, an ideal place to hide your coats and shoes, a light and airy living dining area which opens into a modern open plan kitchen with a breakfast area. There are two bedrooms, which are both great sized doubles with the master benefiting from built in storage, alongside a contemporary three piece bathroom with a shower over bath combination. In summary this apartment is well maintained, roomy, and in a sought after location with brilliant views. Externally, this apartment is situated with a well tended, walled development with excellent parking facilities. Further benefits of this attractive apartment include smart central heating controls and secondary double glazing in both bedrooms. Positioned on the main route through Irlam and Cadishead with Irlam train station just minute's away alongside the renowned Trafford Centre, major supermarkets and Costco. An internal viewing of this attractive property comes highly recommended.