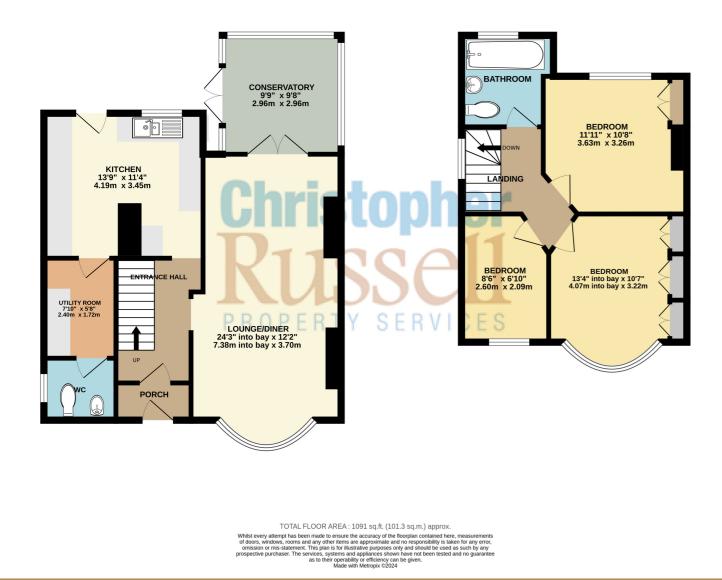

The accommodation currently comprises; entrance hall, through lounge/dining room, conservatory, spacious kitchen, utility room and separate toilet on the ground floor with three bedrooms and a family bathroom on the first floor.

Council Tax Band D.

GROUND FLOOR 658 sq.ft. (61.1 sq.m.) approx 1ST FLOOR 433 sq.ft. (40.2 sq.m.) approx.