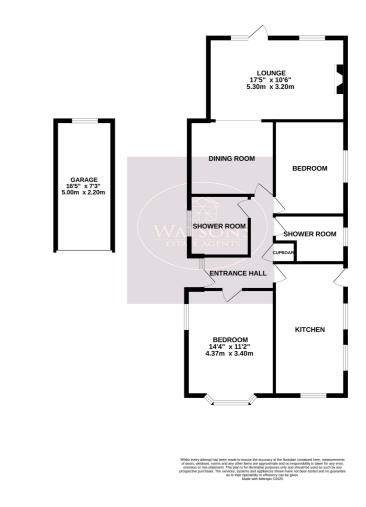

### Windsmoor Road, Brinsley, NG16 5DA

Offers Over £270,000

GROUND FLOOR

\*\*\* BRING YOUR SUITCASE & MOVE STRAIGHT IN! \*\*\* If you're looking for a modern bungalow you can move straight into without any hassle, then this CHAIN FREE home could be the one for you. The property has been extended to the rear, with accommodation in brief comprising; welcoming entrance hallway, 2 DOUBLE bedrooms, modern re-fitted kitchen, 2 shower rooms and open plan lounge & dining room. Externally there is a private & low maintenance rear garden and to the front, ample off road parking, detached garage and well maintained front garden. Whilst the semi rural village of Brinsley offers seclusion with beautiful countryside on the doorstep, local amenities are within easy reach as well as Eastwood Town Centre where you will find a wide array of amenities including medical practices, retail shops, super markets and transport links. A viewing is essential to appreciate all this bungalow has to offer - call our team today to arrange your viewing!

#### **Entrance Hall**

UPVC double glazed window and entrance door to the side. Laminate wood flooring and built in storage cupboard housing the hot water tank. Doors to both bedrooms, dining room, kitchen and both shower rooms.

### **Dining Room**

2.87m x 3.35m (9' 5" x 11' 0") Laminate wood flooring, radiator and open to the lounge.

### Lounge

5.38m x 3.38m (17' 8" x 11' 1") 2 uPVC double glazed windows to the rear and uPVC double glazed door leading to the balcony. Laminate wood flooring, radiator and feature fireplace surround.

### Kitchen

5.13m x 2.68m (16' 10" x 8' 10") A range of matching high gloss wall and base units with worksurfaces incorporating an inset 1.5 bowl Teflon sink & drainer unit. Integrated appliances including fridge freezer, waist height electric oven and gas hob. Ceiling spotlights, radiator, cupboard housing the combination boiler, plumbing for washing machine and dishwasher. UPVC double glazed windows to the front and side and uPVC door to the side.

### Shower Room 1

2.49m x 2.32m (8' 2" x 7' 7") White 3 piece suite comprising wc, vanity sink unit with storage and corner shower cubicle with electric shower. Fully tiled walls, towel rail and obscured uPVC double glazed window to the side.

#### Shower Room 2

2.7m x 1.83m (8' 10" x 6' 0") White 3 piece suite comprising wc, vanity sink unit with storage and shower cubicle with mains fed shower. Fully tiled walls, radiator and obscured uPVC double glazed window to the side.

### Bedroom 1

4.12m x 3.35m (13' 6" x 11' 0") UPVC double glazed bay window to the front and window to the side. Laminate wood flooring and vertical radiator.

## Bedroom 2

3.65m x 2.74m (12' 0" x 9' 0") UPVC double glazed window to the side and vertical radiator.

### Outside

To the front of the property is a landscaped garden with paved patio area, decorative gravel borders and flower bed borders housing a range of plants and shrubs. The concrete driveway provides ample off road parking for multiple vehicles and leads alongside to the detached garage fitted with electric up & over door, lighting and power. The Southwest facing rear garden is enclosed by timber fencing to the perimeter with gated access to the side. The landscaped rear garden comprises timber balcony with artificial lawn, outdoor power points and steps leading down to the brick paved seating area, turfed lawn and concrete patio seating area with wooden pergola.