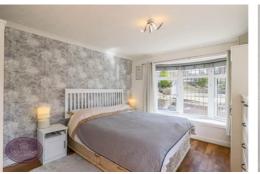

### Bedroom 1

4.12m x 3.35m (13' 6" x 11' 0") UPVC double glazed bay window to the front and window to the side. Laminate wood flooring and vertical radiator.

## Bedroom 2

3.65m x 2.74m (12' 0" x 9' 0") UPVC double glazed window to the side and vertical radiator.