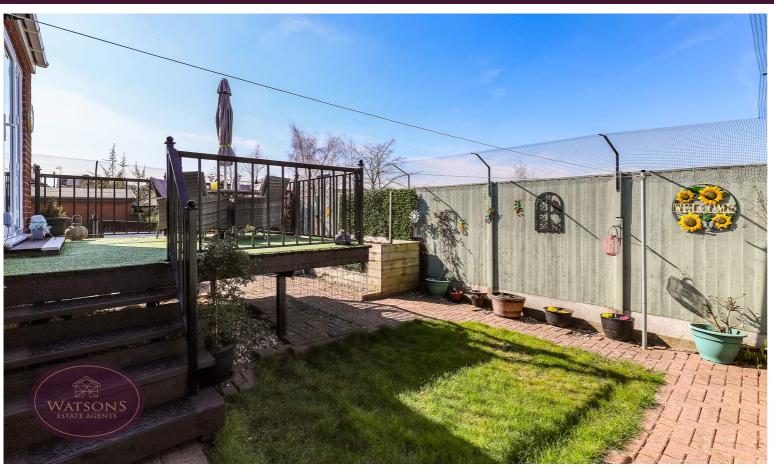

### Outside

To the front of the property is a landscaped garden with paved patio area, decorative gravel borders and flower bed borders housing a range of plants and shrubs. The concrete driveway provides ample off road parking for multiple vehicles and leads alongside to the detached garage fitted with electric up & over door, lighting and power. The Southwest facing rear garden is enclosed by timber fencing to the perimeter with gated access to the side. The landscaped rear garden comprises timber balcony with artificial lawn, outdoor power points and steps leading down to the brick paved seating area, turfed lawn and concrete patio seating area with wooden pergola.