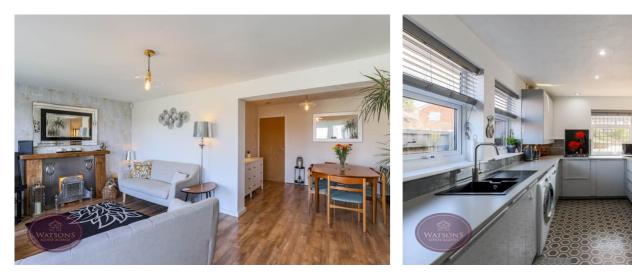

### **Dining Room**

2.87m x 3.35m (9' 5" x 11' 0") Laminate wood flooring, radiator and open to the lounge.

### Lounge

5.38m x 3.38m (17' 8" x 11' 1") 2 uPVC double glazed windows to the rear and uPVC double glazed door leading to the balcony. Laminate wood flooring, radiator and feature fireplace surround.

### Kitchen

5.13m x 2.68m (16' 10" x 8' 10") A range of matching high gloss wall and base units with worksurfaces incorporating an inset 1.5 bowl Teflon sink & drainer unit. Integrated appliances including fridge freezer, waist height electric oven and gas hob. Ceiling spotlights, radiator, cupboard housing the combination boiler, plumbing for washing machine and dishwasher. UPVC double glazed windows to the front and side and uPVC door to the side.