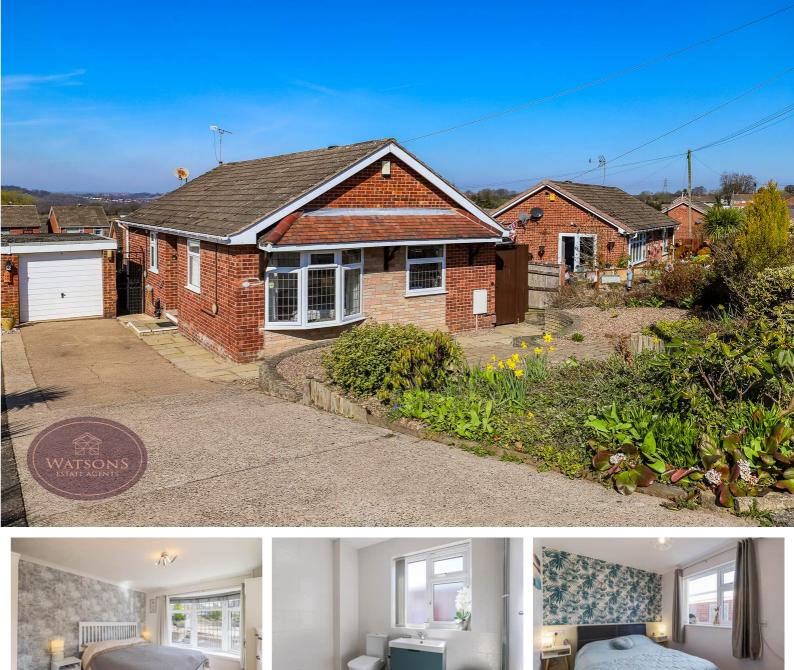

The Propert

rightmove

- Extended Detached Bungalow
- 2 Double Bedrooms
- Open Plan Lounge & Dining Room
- Modern Fitted Kitchen
- 2 Shower Rooms
- Driveway & Detached Garage
- Low Maintenance Rear Garden
- Sought After Residential Location
- No Upward Chain

### Windsmoor Road, Brinsley, NG16 5DA

Offers Over £270,000

GROUND FLOOR

\*\*\* BRING YOUR SUITCASE & MOVE STRAIGHT IN! \*\*\* If you're looking for a modern bungalow you can move straight into without any hassle, then this CHAIN FREE home could be the one for you. The property has been extended to the rear, with accommodation in brief comprising; welcoming entrance hallway, 2 DOUBLE bedrooms, modern re-fitted kitchen, 2 shower rooms and open plan lounge & dining room. Externally there is a private & low maintenance rear garden and to the front, ample off road parking, detached garage and well maintained front garden. Whilst the semi rural village of Brinsley offers seclusion with beautiful countryside on the doorstep, local amenities are within easy reach as well as Eastwood Town Centre where you will find a wide array of amenities including medical practices, retail shops, super markets and transport links. A viewing is essential to appreciate all this bungalow has to offer - call our team today to arrange your viewing!

### Outside

To the front of the property is a landscaped garden with paved patio area, decorative gravel borders and flower bed borders housing a range of plants and shrubs. The concrete driveway provides ample off road parking for multiple vehicles and leads alongside to the detached garage fitted with electric up & over door, lighting and power. The Southwest facing rear garden is enclosed by timber fencing to the perimeter with gated access to the side. The landscaped rear garden comprises timber balcony with artificial lawn, outdoor power points and steps leading down to the brick paved seating area, turfed lawn and concrete patio seating area with wooden pergola.