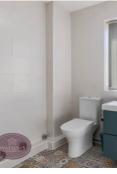

### Shower Room 1

2.49m x 2.32m (8' 2" x 7' 7") White 3 piece suite comprising wc, vanity sink unit with storage and corner shower cubicle with electric shower. Fully tiled walls, towel rail and obscured uPVC double glazed window to the side.

#### Shower Room 2

2.7m x 1.83m (8' 10" x 6' 0") White 3 piece suite comprising wc, vanity sink unit with storage and shower cubicle with mains fed shower. Fully tiled walls, radiator and obscured uPVC double glazed window to the side.