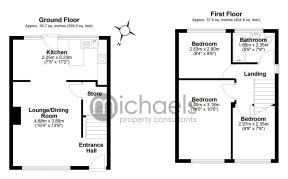

#### **Floorplans**

Total area: approx. 74.3 sq. metres (799.8 sq. feet)

Hugh Dickson Road, Colchester