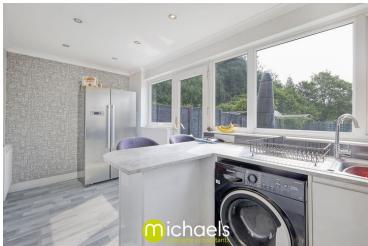

oom, featuring inset storage and with access to a kitchen-diner. A bright and contemporary kitchen-diner is the heart of the home, complete with patio doors opening onto the rear garden—perfect for indoor-outdoor living. Upstairs, the property offers two generous double bedrooms and a third single bedroom, alongside a stylish tiled family bathroom. Outside, enjoy the convenience of private driveway parking and a well-proportioned rear garden. A raised decking area provides the perfect spot for outdoor dining, with a concrete path neighbouring an area laid to lawn, with boundaries formed by panel fencing.



Call to view 01206 576999



### Property Details.

#### **Ground Floor**

#### **Entrance Hall**

#### **Living/Dining Room**



15' 4" x 12' 6" (4.67m x 3.81m)

#### Kitchen-Diner





7' 5" x 17' 2" (2.26m x 5.23m)

#### **First Floor**

#### Landing

#### **Master Bedroom**



14' 5" x 10' 5" (4.39m x 3.17m)

#### **Bedroom Two**



8' 4" x 9' 6" (2.54m x 2.90m)

# Property Details.

#### **Bedroom Three**



9' 9" x 7' 8" (2.97m x 2.34m)

#### Bathroom



### Property Details.

#### **Floorplans**



Total area: approx. 74.3 sq. metres (799.8 sq. feet)

Hugh Dickson Road, Colchester

#### Location



#### **Energy Ratings**

We have not carried out a structural survey and the services, appliances and specific fittings have not been tested. All photographs, measurements, floor plans and distances referred to are given as a guide only and should not be relied upon for the purchase of carpets or any other fixtures or fittings. Gardens, roof terraces, balconies and comm