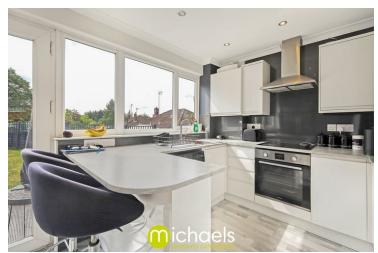

room, featuring inset storage and with access to a kitchen-diner. A bright and contemporary kitchen-diner is the heart of the home, complete with patio doors opening onto the rear garden—perfect for indoor-outdoor living. Upstairs, the property offers two generous double bedrooms and a third single bedroom, alongside a stylish tiled family bathroom. Outside, enjoy the convenience of private driveway parking and a well-proportioned rear garden. A raised decking area provides the perfect spot for outdoor dining, with a concrete path neighbouring an area laid to lawn, with boundaries formed by panel fencing.



Call to view 01206 576999



### Property Details.

#### **Ground Floor**

#### **Entrance Hall**

#### **Living/Dining Room**



15' 4" x 12' 6" (4.67m x 3.81m)

#### Kitchen-Diner





7' 5" x 17' 2" (2.26m x 5.23m)

#### **First Floor**

#### Landing

#### **Master Bedroom**



14' 5" x 10' 5" (4.39m x 3.17m)

#### **Bedroom Two**



8' 4" x 9' 6" (2.54m x 2.90m)

# Property Details.

#### **Bedroom Three**



9' 9" x 7' 8" (2.97m x 2.34m)

#### Bathroom



### Property Details.

#### **Floorplans**



Total area: approx. 74.3 sq. metres (799.8 sq. feet)

Hugh Dickson Road, Colchester

#### Location



#### **Energy Ratings**

We have not carried out a structural survey and the services, appliances and specific fittings have not been tested. All photographs, measurements, floor plans and distances referred to are given as a guide only and should not be relied upon for the purchase of carpets or any other fixtures or fittings. Gardens, roof terraces, balconies and co