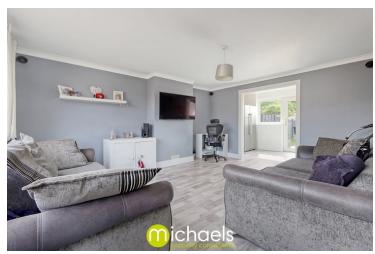

tep through the entrance hall into a spacious reception room, featuring inset storage and with access to a kitchen-diner. A bright and contemporary kitchen-diner is the heart of the home, complete with patio doors opening onto the rear garden—perfect for indoor-outdoor living. Upstairs, the property offers two generous double bedrooms and a third single bedroom, alongside a stylish tiled family bathroom. Outside, enjoy the convenience of private driveway parking and a well-proportioned rear garden. A raised decking area provides the perfect spot for outdoor dining, with a concrete path neighbouring an area laid to lawn, with boundaries formed by panel fencing.



Call to view 01206 576999



### Property Details.

#### **Ground Floor**

#### **Entrance Hall**

#### **Living/Dining Room**



15' 4" x 12' 6" (4.67m x 3.81m)

#### Kitchen-Diner





7' 5" x 17' 2" (2.26m x 5.23m)

#### **First Floor**

#### Landing

#### **Master Bedroom**



14' 5" x 10' 5" (4.39m x 3.17m)

#### **Bedroom Two**



8' 4" x 9' 6" (2.54m x 2.90m)

# Property Details.

#### **Bedroom Three**



9' 9" x 7' 8" (2.97m x 2.34m)

#### Bathroom



### Property Details.

#### **Floorplans**



Total area: approx. 74.3 sq. metres (799.8 sq. feet)

Hugh Dickson Road, Colchester

#### Location



#### **Energy Ratings**

We have not carried out a structural survey and the services, appliances and specific fittings have not been tested. All photographs, measurements, floor plans and distances referred to are given as a guide only and should not be relied upon for the purchase of carpets or any other fixture