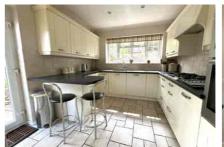

Accommodation comprises four generous sized bedrooms, a large living room, dining room, a study/family room and kitchen/breakfast room. Further benefits include an en-suite to bedroom one, family bathroom, large entrance hall and downstairs cloakroom. The property has gas central heating and Upvc double glazed windows.