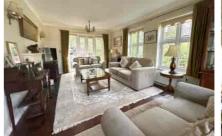

Accommodation comprises four generous sized bedrooms, a large living room, dining room, a study/family room and kitchen/breakfast room. Further benefits include an en-suite to bedroom one, family bathroom, large entrance hall and downstairs cloakroom. The property has gas central heating and Upvc double glazed windows.