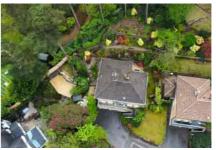

Outside to the rear there is a tiered garden bursting with colour with mature flower & shrub borders. There is a large patio area on the lower level as well as a section of lawn with a number of other seating areas located around the plot. There is side access via steps to the front of the property. The driveway to the front offers parking for 3-4 cars and there is an integral double garage.

The property is conveniently situated to be within walking distance of Camberley town centre & train station and a number of local schools. For keen dog walkers or runners, Barossa Common is less than a mile away which offers hundreds of acres of heathland that merges into Swinley Forest.