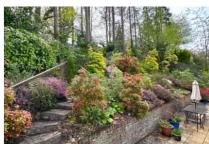

Outside to the rear there is a tiered garden bursting with colour with mature flower & shrub borders. There is a large patio area on the lower level as well as a section of lawn with a number of other seating areas located around the plot. There is side access via steps to the front of the property. The driveway to the front offers parking for 3-4 cars and there is an integral double garage.