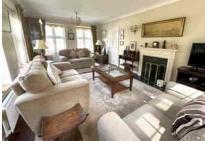

Accommodation comprises four generous sized bedrooms, a large living room, dining room, a study/family room and kitchen/breakfast room. Further benefits include an en-suite to bedroom one, family bathroom, large entrance hall and downstairs cloakroom. The property has gas central heating and Upvc double glazed windows.