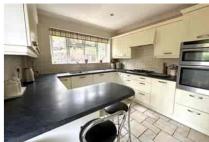

Accommodation comprises four generous sized bedrooms, a large living room, dining room, a study/family room and kitchen/breakfast room. Further benefits include an en-suite to bedroom one, family bathroom, large entrance hall and downstairs cloakroom. The property has gas central heating and Upvc double glazed windows.