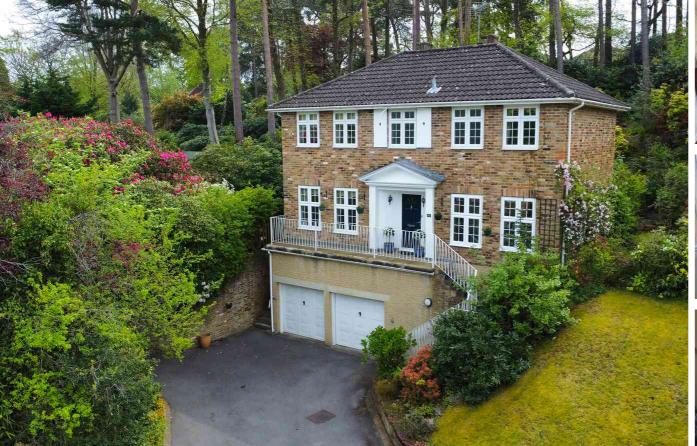

## **Shalbourne Rise, CAMBERLEY, Surrey GU15 2EJ**

\*NO ONWARD CHAIN\* Jigsaw Estates are excited to present to the market this detached family home situated at the end of a quiet cul-de-sac in an established road close to Camberley town centre.

Outside to the rear there is a tiered garden bursting with colour with mature flower & shrub borders. There is a large patio area on the lower level as well as a section of lawn with a number of other seating areas located around the plot. There is side access via steps to the front of the property. The driveway to the front offers parking for 3-4 cars and there is an integral double garage.

- FOUR BEDROOMS
- CUL DE SAC LOCATION
- THREE RECEPTION ROOMS
- SECLUDED PLOT
- DOUBLE GARAGE WITH AMPLE PARKING
- NO ONWARD CHAIN
- CLOSE TO TOWN CENTRE
- EN SUITE AND FAMILY BATHROOM
- CLOSE TO LOCAL SCHOOLS