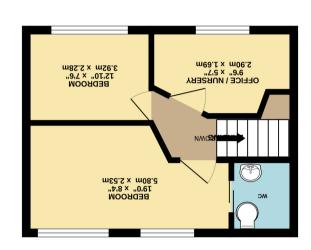

TOTAL FLOOR AREA: 788 sq.ft. (73.2 sq.m.) approx.

1ST FLOOR 256 sq.ft. (23.7 sq.m.) approx.

GROUND FLOOR

## 9 Ashley Park Road, YORK YO31 1HP

Offered for sale in the popular area of Appletree Village is this extended semi detached dormer bungalow. With versatile living to suit your needs, this well maintained property briefly comprises; modern gloss kitchen, large lounge with bright bay window, ground floor four piece bathroom and a double bedroom currently used as a second reception room. To the first floor is a double bedroom with w/c, a single bedroom and a home office / nursery. Externally the property benefits from a front garden with large driveway for ample off street parking and a rear garden complete with lawn and decked area suitable for entertaining.