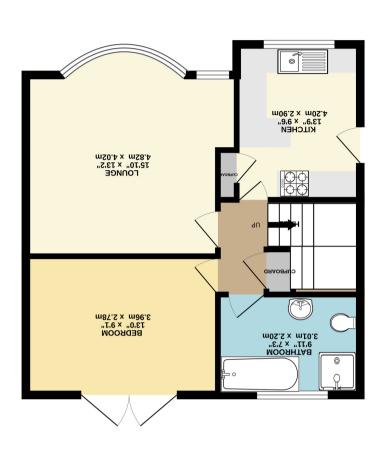

TOTAL FLOOR AREA: 788 sq.ft. (73.2 sq.m.) approx.

1ST FLOOR 256 sq.ft. (23.7 sq.m.) approx.

GROUND FLOOR

## 9 Ashley Park Road, YORK YO31 1HP

Offered for sale in the popular area of Appletree Village is this extended semi detached dormer bungalow. With versatile living to suit your needs, this well maintained property briefly comprises; modern gloss kitchen, large lounge with bright bay window, ground floor four piece bathroom and a double bedroom currently used as a second reception room. To the first floor is a double bedroom with w/c, a single bedroom and a home office / nursery. Externally the property benefits from a front garden with large driveway for ample off street parking and a rear garden complete with lawn and decked area suitable for entertaining.