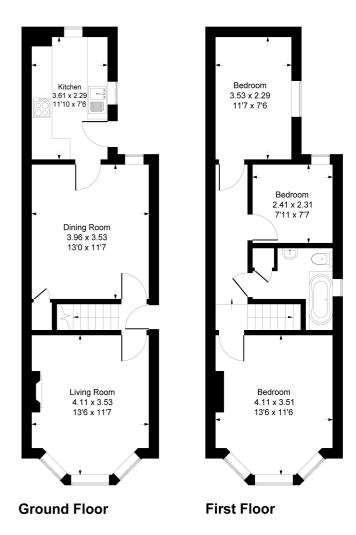

#### Laleham Road, Staines Upon Thames, TW18 2NR

Approximate Gross Internal Area = 89.93 sq m / 968 sq ft

Illustration for identification purpose only, measurements approximate, and not to scale.