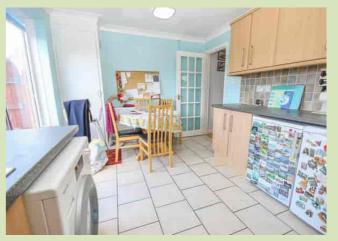

#### KITCHEN/DINING ROOM

4.5m x 2.93m (14' 9" x 9' 7") Worktop to 3 sides with stainless steel sink unit with chrome mixer tap, Creda 4 ring gas hob with Creda gas oven under, maple effect cupboards and drawers under, space for under counter fridge and freezer. Matching wall cupboards, extractor, plumbing for automatic washing machine. Double glazed door with matching side panel to outside, radiator, ceramic tiled floor, cupboard housing Worcester green star RI gas central heating boiler.