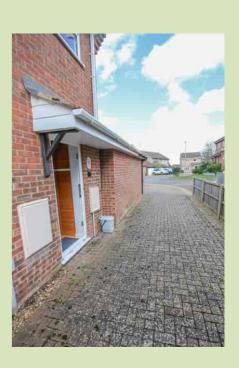

#### **ENTRANCE LOBBY**

1.16m x 1.52m (3' 10" x 5' 0") UPVC double glazed door to outside, double coat cupboard with shoe storage over.

#### **OUTSIDE**

The property is approached by a brick weave driveway providing car parking for 4 - 5 cars. Brick and tiled garage with up and over door, power, light and 2 parking spaces to the front. The rear garden is designed for east maintenance being paved with various shrubs and is enclosed by fenced boundaries.