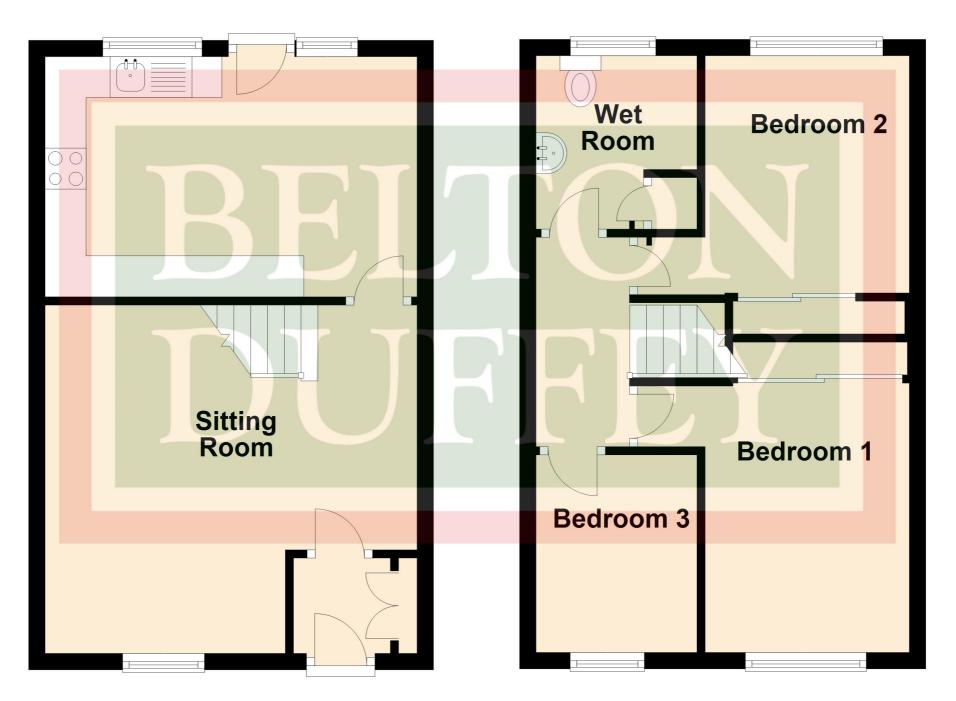

#### **DESCRIPTION**

A 3 bedroom, end-terrace property with a garage, gardens and parking for 6 to 7 cars, situated in a popular location, close to the Queen Elizabeth Hospital. NO CHAIN.

The accommodation briefly comprises entrance lobby, sitting room and kitchen/dining room to the ground floor.

On the first floor are 3 bedrooms and bathroom.

The property is installed with gas central heating and double glazing.

Outside the property benefits from a garage, gardens and parking for 6 to 7 cars.

#### **ENTRANCE LOBBY**

1.16m x 1.52m (3' 10" x 5' 0") UPVC double glazed door to outside, double coat cupboard with shoe storage over.

#### SITTING ROOM

4.54m x 4.25m (14' 11" x 13' 11") Staircase to first floor landing, radiator, glazed door to kitchen/dining room.

#### KITCHEN/DINING ROOM

4.5m x 2.93m (14' 9" x 9' 7") Worktop to 3 sides with stainless steel sink unit with chrome mixer tap, Creda 4 ring gas hob with Creda gas oven under, maple effect cupboards and drawers under, space for under counter fridge and freezer. Matching wall cupboards, extractor, plumbing for automatic washing machine. Double glazed door with matching side panel to outside, radiator, ceramic tiled floor, cupboard housing Worcester green star RI gas central heating boiler.

#### FIRST FLOOR LANDING

Loft access.

#### **BEDROOM 1**

3.80m into wardrobe recess x 2.49m (12' 6" x 8' 2") Two mirrored wardrobed with hanging rails and shelves, radiator.

#### **BEDROOM 2**

3.44m into wardrobe recess x 2.51m excluding door recess (11' 3" x 8' 3") Radiator.

#### **BEDROOM 3**

2.41m x 2m (7' 11" x 6' 7") Radiator.

#### **WET ROOM**

2.12m x 1.97m (6' 11" x 6' 6") Incorporating the airing cupboard. Non slip flooring, low level WC, wash hand basin, Mira thermostatic advanced electric shower, radiator.

# **Ground Floor**

# **First Floor**