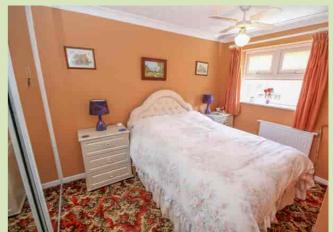

#### **BEDROOM 1**

3.80m into wardrobe recess x 2.49m (12' 6" x 8' 2") Two mirrored wardrobed with hanging rails and shelves, radiator.

#### **BEDROOM 2**

3.44m into wardrobe recess x 2.51m excluding door recess (11' 3" x 8' 3") Radiator.

#### **BEDROOM 3**

2.41m x 2m (7' 11" x 6' 7") Radiator.