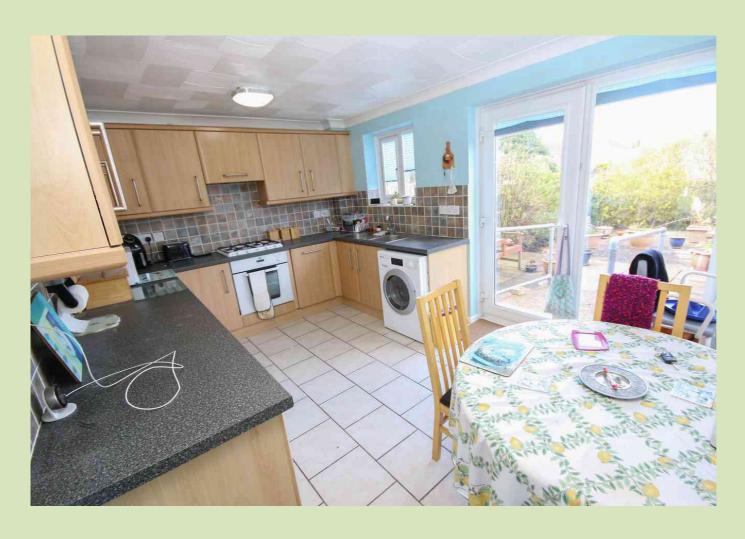

#### KITCHEN/DINING ROOM

4.5m x 2.93m (14' 9" x 9' 7") Worktop to 3 sides with stainless steel sink unit with chrome mixer tap, Creda 4 ring gas hob with Creda gas oven under, maple effect cupboards and drawers under, space for under counter fridge and freezer. Matching wall cupboards, extractor, plumbing for automatic washing machine. Double glazed door with matching side panel to outside, radiator, ceramic tiled floor, cupboard housing Worcester green star RI gas central heating boiler.