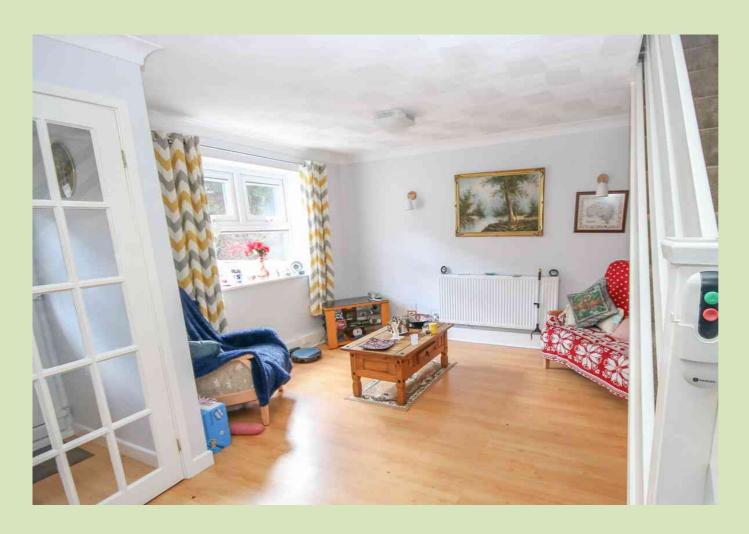

#### SITTING ROOM

4.54m x 4.25m (14' 11" x 13' 11") Staircase to first floor landing, radiator, glazed door to kitchen/dining room.