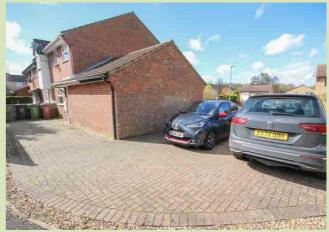

#### **OUTSIDE**

The property is approached by a brick weave driveway providing car parking for 4 - 5 cars. Brick and tiled garage with up and over door, power, light and 2 parking spaces to the front. The rear garden is designed for east maintenance being paved with various shrubs and is enclosed by fenced boundaries.