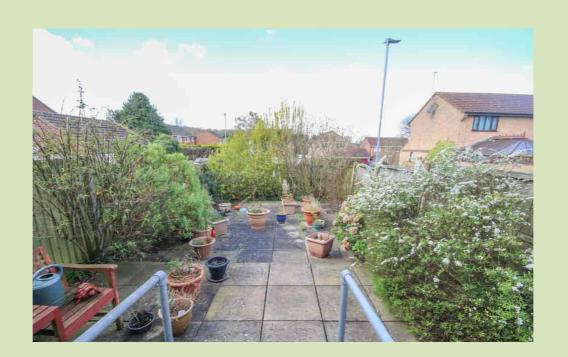

#### **OUTSIDE**

The property is approached by a brick weave driveway providing car parking for 4 - 5 cars. Brick and tiled garage with up and over door, power, light and 2 parking spaces to the front. The rear garden is designed for east maintenance being paved with various shrubs and is enclosed by fenced boundaries.