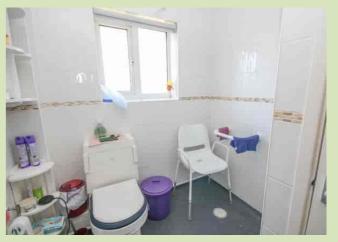

#### **WET ROOM**

2.12m x 1.97m (6' 11" x 6' 6") Incorporating the airing cupboard. Non slip flooring, low level WC, wash hand basin, Mira thermostatic advanced electric shower, radiator.