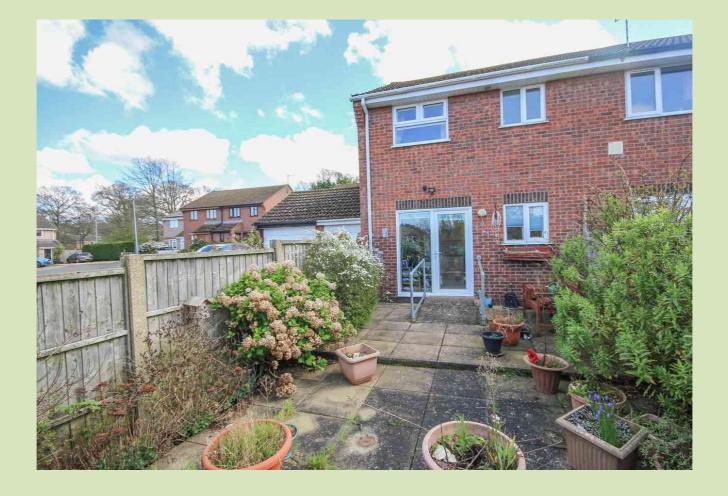

#### **OUTSIDE**

The property is approached by a brick weave driveway providing car parking for 4 - 5 cars. Brick and tiled garage with up and over door, power, light and 2 parking spaces to the front. The rear garden is designed for east maintenance being paved with various shrubs and is enclosed by fenced boundaries.