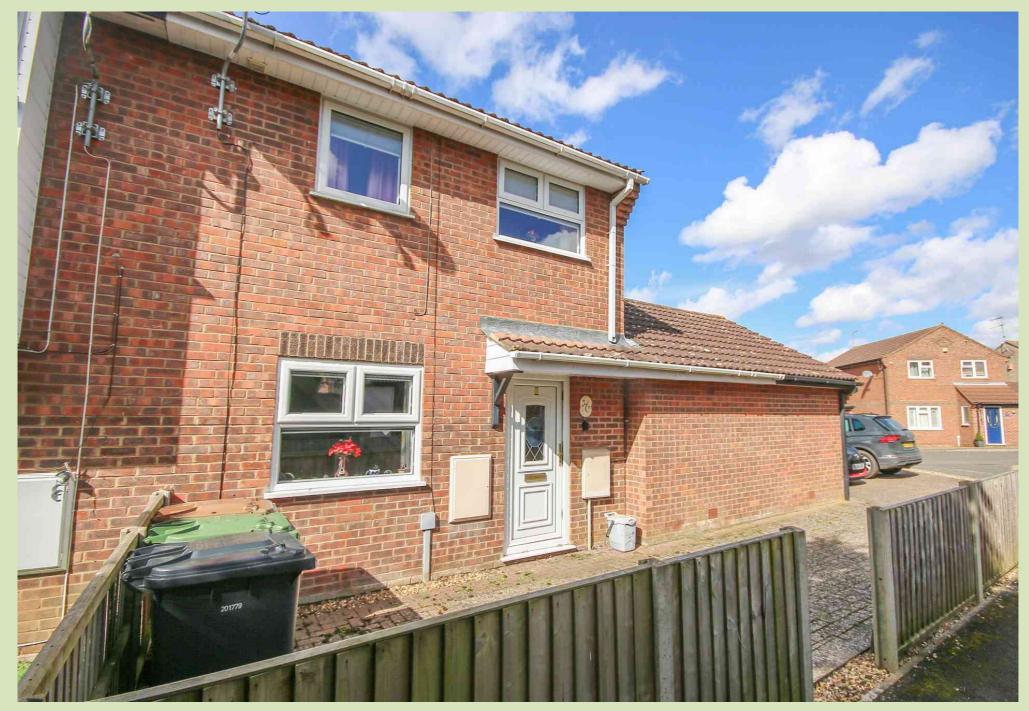

## 7 LAMPORT COURT, KING'S LYNN, NORFOLK, PE30 4XS

A 3 bedroom, end-terrace property with a garage, gardens and parking for 6 to 7 cars, situated in a popular location, close to the Queen Elizabeth Hospital. NO CHAIN.

#### **DESCRIPTION**

A 3 bedroom, end-terrace property with a garage, gardens and parking for 6 to 7 cars, situated in a popular location, close to the Queen Elizabeth Hospital. NO CHAIN.

The accommodation briefly comprises entrance lobby, sitting room and kitchen/dining room to the ground floor.

#### **OUTSIDE**

The property is approached by a brick weave driveway providing car parking for 4 - 5 cars. Brick and tiled garage with up and over door, power, light and 2 parking spaces to the front. The rear garden is designed for east maintenance being paved with various shrubs and is enclosed by fenced boundaries.