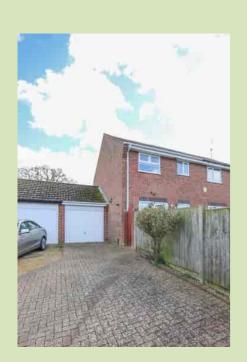

#### **OUTSIDE**

The property is approached by a brick weave driveway providing car parking for 4 - 5 cars. Brick and tiled garage with up and over door, power, light and 2 parking spaces to the front. The rear garden is designed for east maintenance being paved with various shrubs and is enclosed by fenced boundaries.