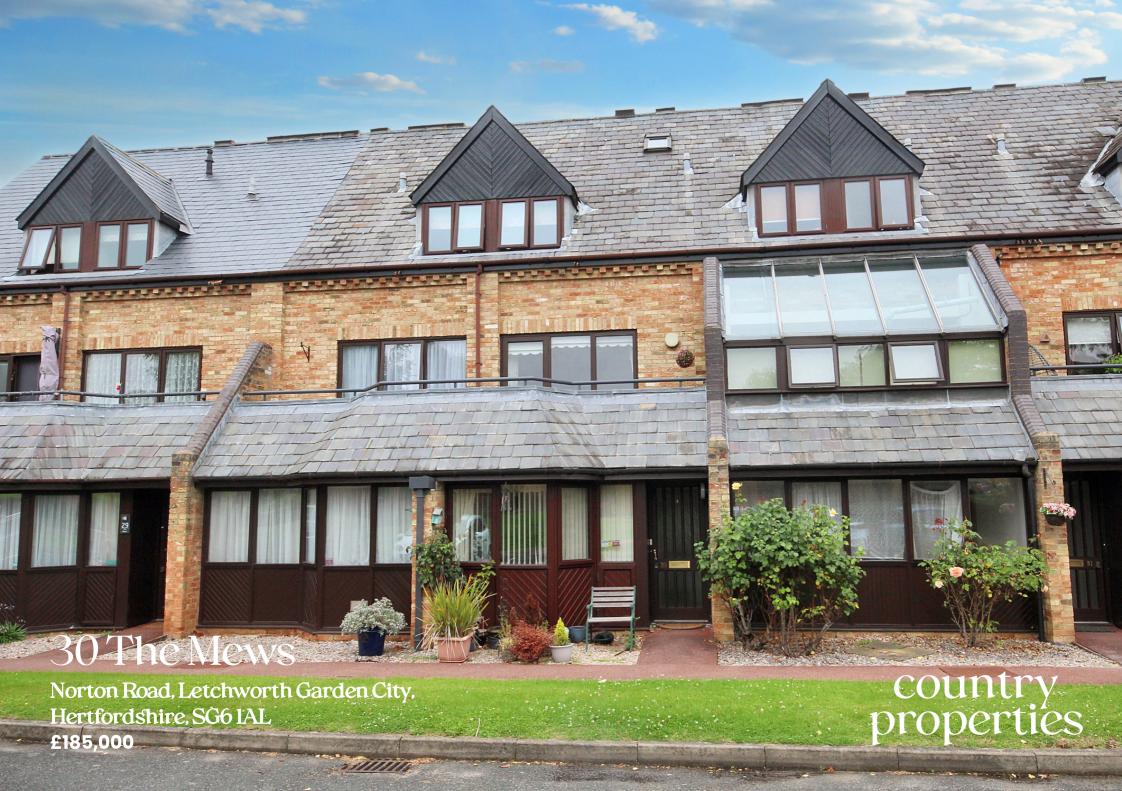

An impressive two bedroom ground floor apartment located at the popular Norton Hall Farm Development. The property is fully double glazed and benefits from gas to radiator central heating. Modern kitchen and a bathroom suite.

Within easy walking distance is the Three Horseshoes, Norton and Bickerdykes Garden Centre. The Letchworth Garden City Greenway and open countryside is also close by.

- Smart sought after development for people of 50 years and over
- Two bedrooms, one with en-suite wc & wash hand basin
- Lovely communal gardens, residents lounge and laundry facilities
- No Above Chain Vacant possession
- Warden and 24 hour careline
- Brand New 90 year lease.
- Service Charge £268.32 pcm