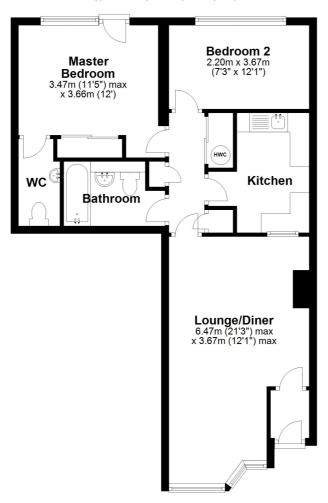

## **Ground Floor**

Approx. 63.0 sq. metres (678.1 sq. feet)

Total area: approx. 63.0 sq. metres (678.1 sq. feet)

All measurements are approximate and quoted in metric with imperial equivalents and for general guidance only and whilst every attempt has been made to ensure accuracy, they must not be relied on. The fixtures, fittings and appliances referred to have not been tested and therefore no guarantee can be given and that they are in working order. Internal photographs are reproduced for general information and it must not be inferred that any item shown is included with the property. For a free valuation, contact the numbers listed on the brochure.