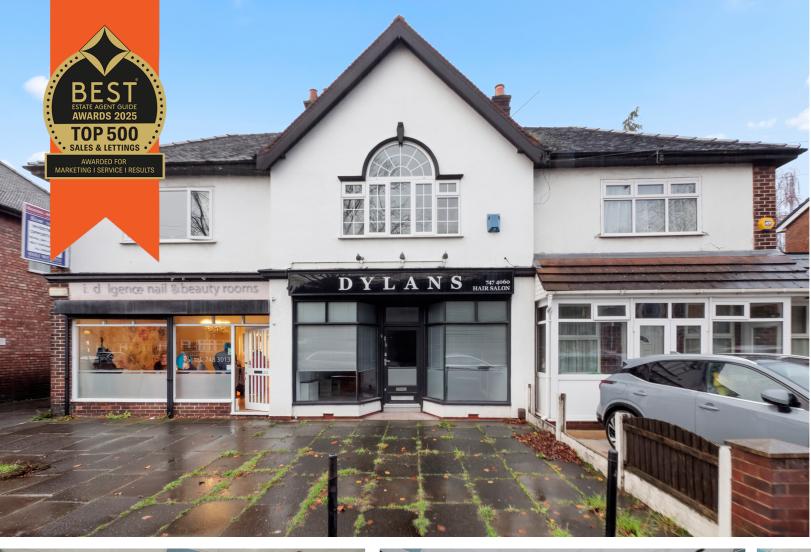

CHURCH ROAD URMSTON

£1,500

EPC GRADE:- TBC

## Church Road, Urmston, M41 9DX

## PROPERTY DETAILS

\*\*AVAILABLE NOW\*\* - VITALSPACE ESTATE AGENTS are delighted to offer for rent this commercial retail premises measuring 810 Sqft / 75 Sqm located on the always popular Church Road in Urmston. It's excellent location provides a range of benefits, located amongst nearby residential houses and within close proximity to a host of major shops providing high traffic footfall. Located within a busy shopping parade, this deceptively spacious commercial premise, previously a hair dressers comprises of a bay fronted retail space with alass windows onto the Church Road elevation which leads into two retail zones with a fitted kitchen and WC facilities beyond. Situated close to amenities and other shops with excellent commuter and transport links, ideally placed for schools and nurseries and close to children's play areas. Bus stops providing a good, frequent transport link as well as being just ten minutes drive from the main M60 motorway and Trafford Park. The landlord is looking for a minimum term of a three year full repairing and insuring lease with a deposit of £3000.00, paid in advance. Contact VitalSpace Estate Agents for further information or to arrange an internal inspection.