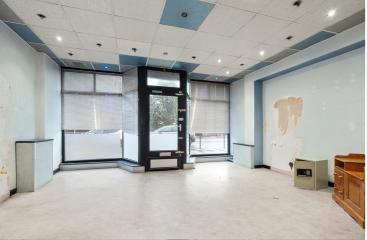

## PROPERTY DETAILS

\*\*AVAILABLE NOW\*\* - VITALSPACE ESTATE AGENTS are delighted to offer for rent this commercial retail premises measuring 810 Sqft / 75 Sqm located on the always popular Church Road in Urmston. It's excellent location provides a range of benefits, located amongst nearby residential houses and within close proximity to a host of major shops providing high traffic footfall. Located within a busy shopping parade, this deceptively spacious commercial premise, previously a hair dressers comprises of a bay fronted retail space with alass windows onto the Church Road elevation which leads into two retail zones with a fitted kitchen and WC facilities beyond. Situated close to amenities and other shops with excellent commuter and transport links, ideally placed for schools and nurseries and close to children's play areas. Bus stops providing a good, frequent transport link as well as being just ten minutes drive from the main M60 motorway and Trafford Park. The landlord is looking for a minimum term of a three year full repairing and insuring lease with a deposit of £3000.00, paid in advance. Contact VitalSpace Estate Agents for further information or to arrange an internal inspection.