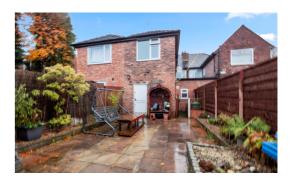

## PROPERTY DETAILS

\*\*AVAILABLE NOW\*\* - VITALSPACE ESTATE AGENTS are delighted to offer for rent this commercial retail premises measuring 810 Sqft / 75 Sqm located on the always popular Church Road in Urmston. It's excellent location provides a range of benefits, located amongst nearby residential houses and within close proximity to a host of major shops providing high traffic footfall. Located within a busy shopping parade, this deceptively spacious commercial premise, previously a hair dressers comprises of a bay fronted retail space with alass windows onto the Church Road elevation which leads into two retail zones with a fitted kitchen and WC facilities beyond. Situated close to amenities and other shops with excellent commuter and transport links, ideally placed for schools and nurseries and close to children's play areas. Bus stops providing a good, frequent transport link as well as being just ten minutes drive from the main M60 motorway and Trafford Park. The landlord is looking for a minimum term of a three year full repairing and insuring lease with a deposit of £3000.00, paid in advance. Contact VitalSpace Estate Agents for further information or to arrange an internal inspection.