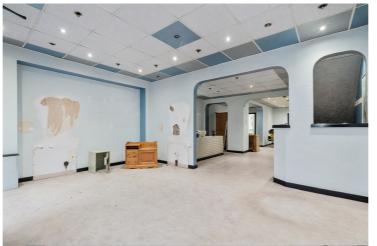

## PROPERTY DETAILS

\*\*AVAILABLE NOW\*\* - VITALSPACE ESTATE AGENTS are delighted to offer for rent this commercial retail premises measuring 810 Sqft / 75 Sqm located on the always popular Church Road in Urmston. It's excellent location provides a range of benefits, located amongst nearby residential houses and within close proximity to a host of major shops providing high traffic footfall. Located within a busy shopping parade, this deceptively spacious commercial premise, previously a hair dressers comprises of a bay fronted retail space with alass windows onto the Church Road elevation which leads into two retail zones with a fitted kitchen and WC facilities beyond. Situated close to amenities and other shops with excellent commuter and transport links, ideally placed for schools and nurseries and close to children's play areas. Bus stops providing a good, frequent transport link as well as being just ten minutes drive from the main M60 motorway and Trafford Park. The landlord is looking for a minimum term of a three year full repairing and insuring lease with a deposit of £3000.00, paid in advance. Contact VitalSpace Estate Agents for further information or to arrange an internal inspection.