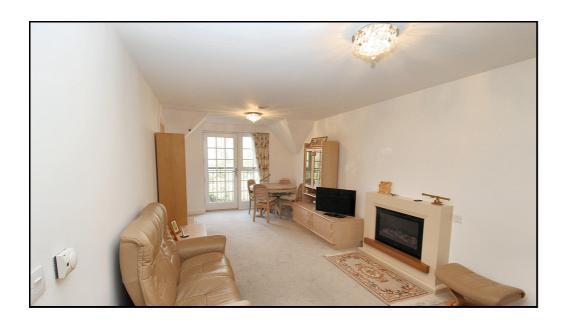

#### **Living Room:**

Abt. 22' 9" x 12' 3" (6.93m x 3.73m) Generous size with fireplace, juliet balcony, full size opening door and windows that make the living room very bright. Carpet flooring throughout. Ceiling lights fitted.