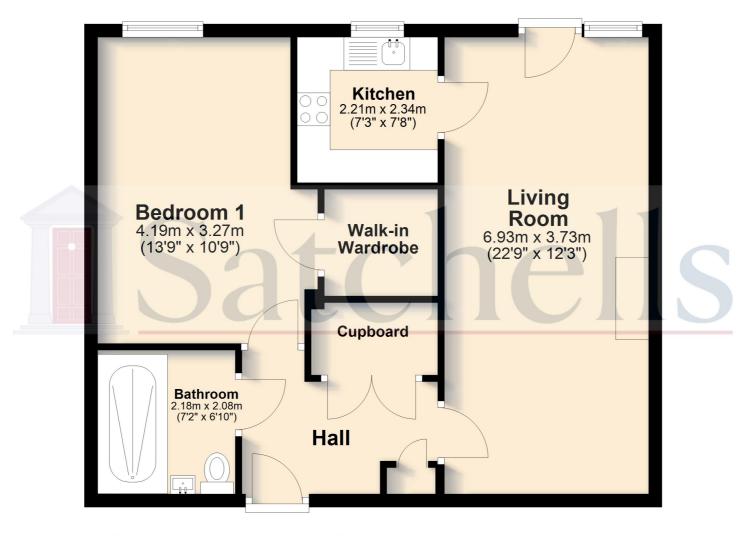

## **Ground Floor Entrance Hall:**

Spacious entrance hall, carpet throughout, two storage cupboards in entrance hall; one housing the fuse box and the other that has a washing machine/dryer inside. Access to all rooms.

#### **Living Room:**

Abt. 22' 9" x 12' 3" (6.93m x 3.73m) Generous size with fireplace, juliet balcony, full size opening door and windows that make the living room very bright. Carpet flooring throughout. Ceiling lights fitted.

#### Kitchen:

Abt. 7' 8" x 7' 3" (2.34m x 2.21m) Modern kitchen with built in kitchen appliances such as oven, microwave, stove, dishwasher and stainless-steel sink. Selection of wall and base units.

#### **Bedroom One:**

Abt. 13' 9"  $\times$  10' 9" (4.19m  $\times$  3.28m) Large bedroom with walk in wardrobe, window to bring in the natural light. Carpet flooring and ceiling lights fitted.

#### **Bathroom:**

Abt. 7' 2" x 6' 10" (2.18m x 2.08m) Generous size bathroom with toilet, built in wash hand basin and full width shower with glass screen. Heated towel rail and tiled flooring.

### **Ground Floor**

For illustrative purposes only - NOT TO SCALE - Measurements shown are approximate. The size and position of doors, windows, appliances and other features are approximate.

Plan produced using PlanUp.