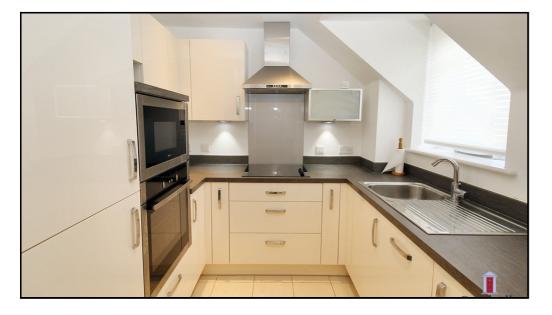

#### Kitchen:

Abt. 7' 8" x 7' 3" (2.34m x 2.21m) Modern kitchen with built in kitchen appliances such as oven, microwave, stove, dishwasher and stainless-steel sink. Selection of wall and base units.