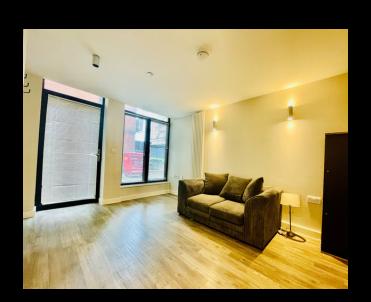

The accommodation in brief comprises; open plan kitchen and sitting room, cloakroom, bedroom, en-suite shower room and utility room/wardrobe. This property also benefits from allocated parking for one car (permit required).

## **GROUND FLOOR APARTMENT**

OPEN PLAN KITCHEN / SITTING ROOM 24' 9" x 9' 7" (7.54m x 2.92m)

**CLOAKROOM** 

**BEDROOM** 

13' 7" x 9' 7" (4.14m x 2.92m)

**EN-SUITE SHOWER ROOM** 

UTILITY ROOM / WARDROBE 5' 2" x 4' 1" (1.57m x 1.24m)