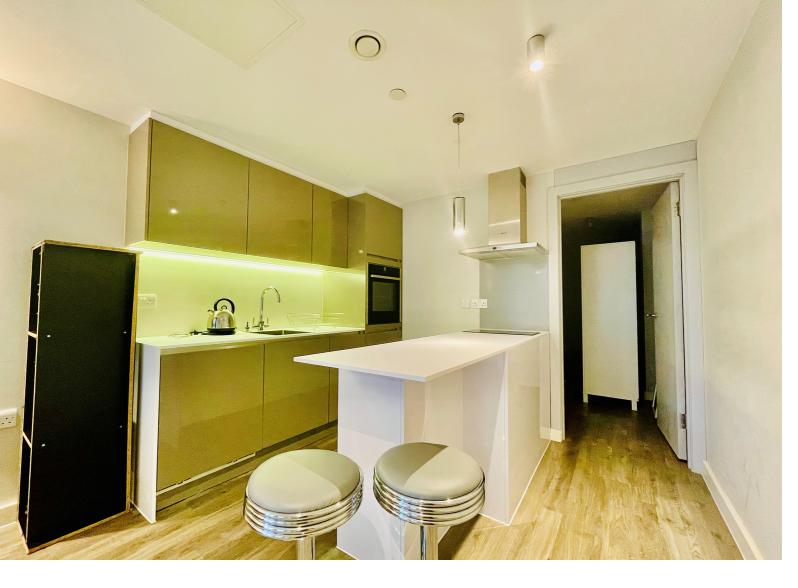

The accommodation in brief comprises; open plan kitchen and sitting room, cloakroom, bedroom, en-suite shower room and utility room/wardrobe. This property also benefits from allocated parking for one car (permit required).

## **GROUND FLOOR APARTMENT**

OPEN PLAN KITCHEN / SITTING ROOM 24' 9" x 9' 7" (7.54m x 2.92m)

**CLOAKROOM** 

**BEDROOM** 

13' 7" x 9' 7" (4.14m x 2.92m)

**EN-SUITE SHOWER ROOM** 

UTILITY ROOM / WARDROBE 5' 2" x 4' 1" (1.57m x 1.24m)