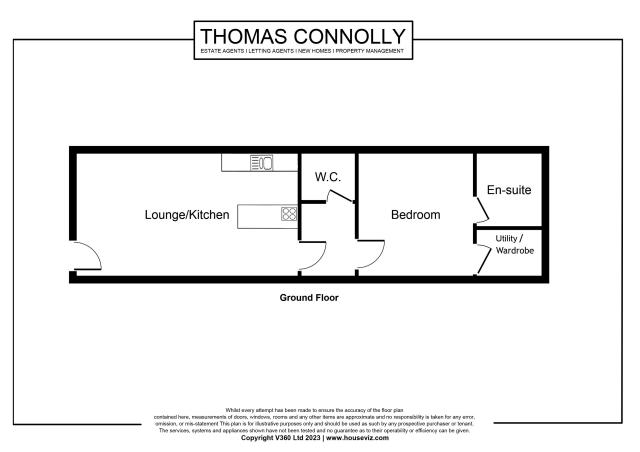

The accommodation in brief comprises; open plan kitchen and sitting room, cloakroom, bedroom, en-suite shower room and utility room/wardrobe. This property also benefits from allocated parking for one car (permit required).

## **GROUND FLOOR APARTMENT**

OPEN PLAN KITCHEN / SITTING ROOM 24' 9" x 9' 7" (7.54m x 2.92m)

**CLOAKROOM** 

**BEDROOM** 

13' 7" x 9' 7" (4.14m x 2.92m)

**EN-SUITE SHOWER ROOM** 

UTILITY ROOM / WARDROBE 5' 2" x 4' 1" (1.57m x 1.24m)