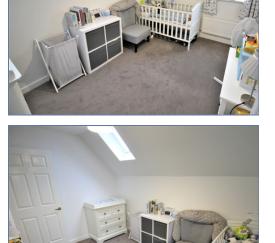

### **Bedroom one**

3.84m x 2.68m (12' 7" x 8' 10")

#### **Bedroom two**

3.79m x 2.66m (12' 5" x 8' 9")