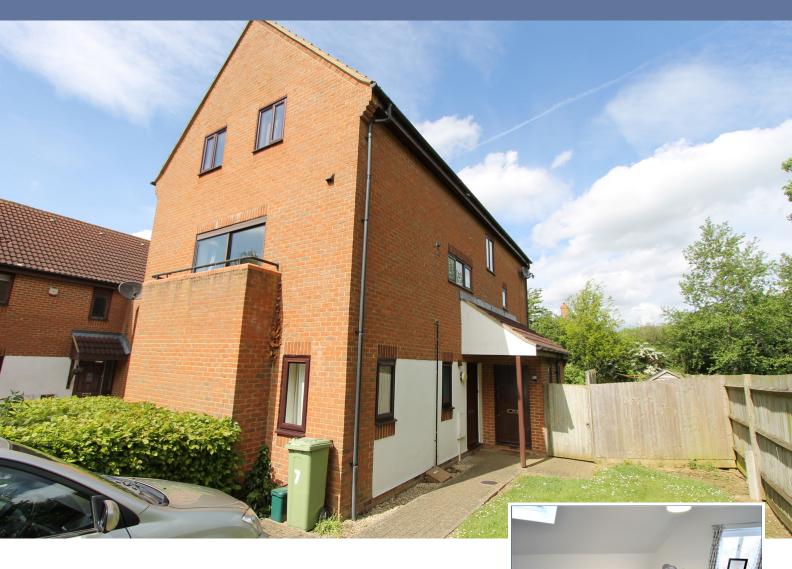

# 7 Goodwick Grove, Tattenhoe, Milton Keynes, Buckinghamshire, MK4 3BD

## £66,600 Leasehold

- Two double bedroom
- Driveway
- Shared garden
- £1,500 fixture and fittings
- New boiler
- New carpet throughout
- · Loft space
- Fitted wardrobes in both bedrooms
- 30% shared ownership
- EPC Rating

Located within the highly popular Tattenhoe development a two double bedroom 30% shared ownership duplex maisonette with a shared garden and parking for one car with a monthly Rent and Service Charge - £212.52 and £52.21pcm. Please call the elevation team.