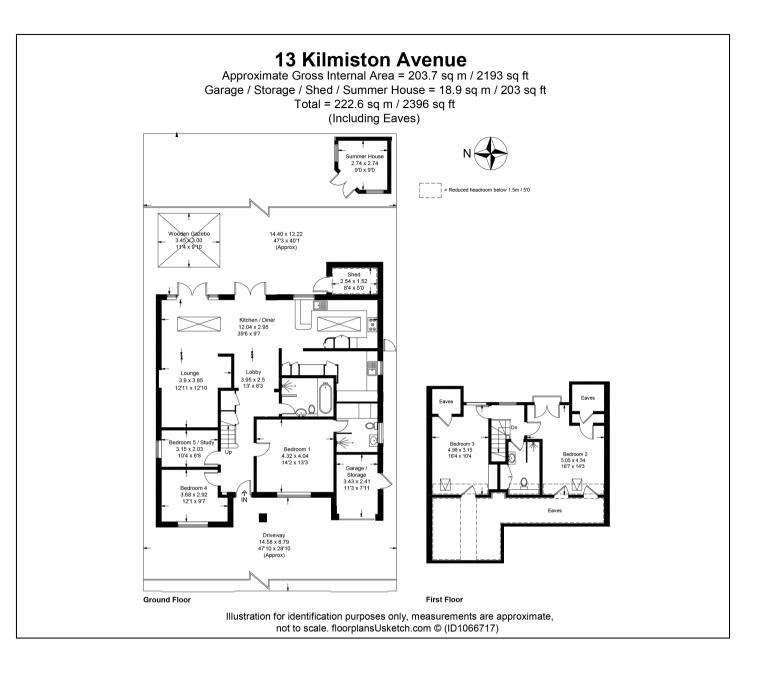

## Kilmiston Avenue, Shepperton, TW17 9DL £975,000

- Stunning 5 Bedroom Chalet Bungalow
- Extended and Fully Refurbished
- Utility Room
- Landscaped Garden with Summer House

- Sought After Road in Central Shepperton
- Three Bathrooms
- Open Plan Kitchen/Living Room
- Freehold, Council Tax Band F £3328