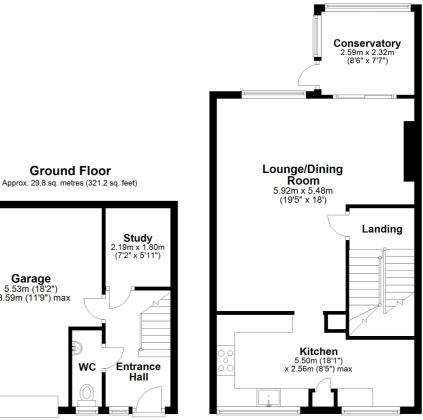

## **Entrance Hall**

W.C

Study

7' 2" x 5' 11" (2.18m x 1.80m)

First Floor Landing

Lounge/Dining Room

19' 5" x 18' 0" (5.92m x 5.49m)

Kitchen

## First Floor

Approx. 53.6 sq. metres (576.6 sq. feet)

**Ground Floor** 

**Garage** 5.53m (18'2") x 3.59m (11'9") max

WC

Whilst every attempt has been made to ensure the accuracy of the floor plan contained here, measurements of doors, windows, rooms and any other items are approximate and no responsibility is taken for any error, omission or mis-statement. This plan is for illustrative purposes only and should be used as such by any prospective purchaser.