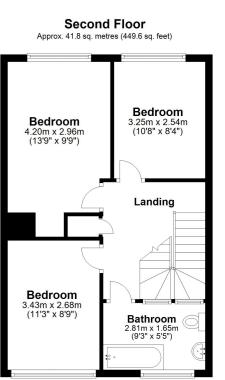

18' 1" x 8' 5" (5.51m x 2.57m)

**Second Floor Landing** 

**Bedroom One** 

13' 9" x 9' 9" (4.19m x 2.97m)

**Bedroom Two** 

11' 3" x 8' 9" (3.43m x 2.67m)

**Bedroom Three** 

10' 8" x 8' 4" (3.25m x 2.54m)

**Bathroom** 

9' 3" x 5' 5" (2.82m x 1.65m)

Garage

18' 2" x 11' 9" (5.54m x 3.58m) Currently converted to

cages and storage spaces.

Driveway

Rear Garden