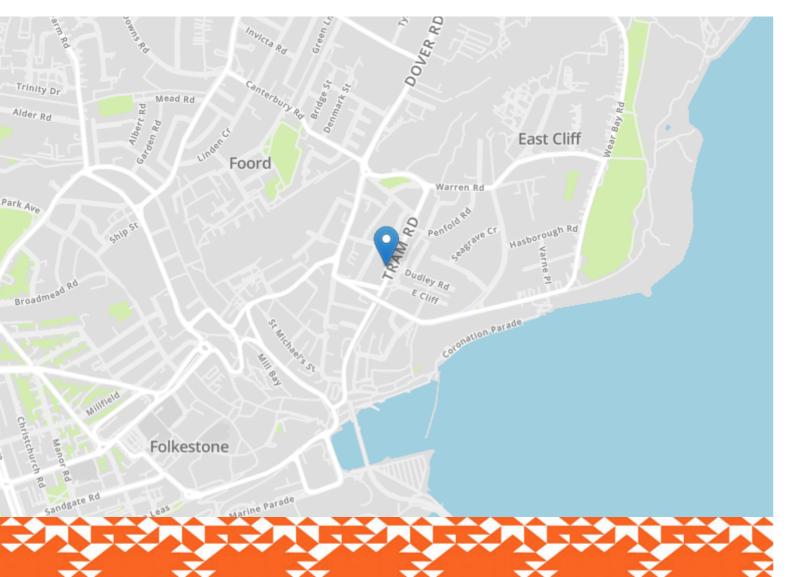

## Southview Tram Road

FOLKESTONE, Folkestone CT20 1RG

## £325,000 FREEHOLD

FOR SALE WITH BURNAP + ABEL... Nestled in the charming seaside town of Folkestone, this spacious 3 bedroom town house on Tram Road offers a perfect blend of modern amenities and coastal charm. The open-plan lounge/dining room is perfect for entertaining, while the kitchen is a chef's delight with its sleek appliances and ample storage space. Need a quiet place to work or study? The dedicated study provides the ideal environment. Upstairs, you'll find three comfortable bedrooms and a bright bathroom offering relaxation after a long day. For added convenience, there's also a ground floor W.C. Outside, enjoy the convenience of a garage and off road parking spaces, along with a private rear garden for outdoor enjoyment. Located within walking distance to the bustling harbour, where you can dine at waterfront restaurants or take leisurely strolls by the sea. Don't miss out on this fantastic opportunity to own your dream home in one of Folkestone's most sought-after locations! Contact us today to schedule a viewing.