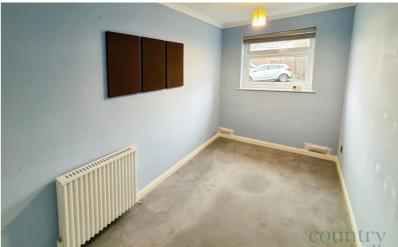

#### Bedroom One

12' 1" x 10' 5" (3.68m x 3.17m) Double glazed window to the rear aspect, carpeted flooring, electric heater, built in double wardrobe.

#### Bedroom Two

12' 0" x 6' 6" (3.66m x 1.98m) Carpeted flooring, electric heater, double glazed window to the rear aspect.