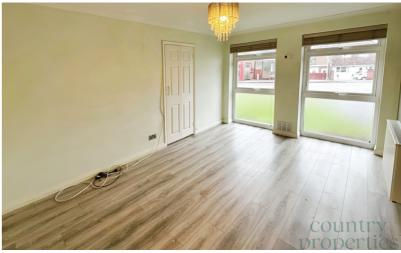

#### Lounge

14' 5" x 10' 5" (4.39m x 3.17m) Two double glazed windows to the front aspect, laminate flooring, electric heater, door to:-