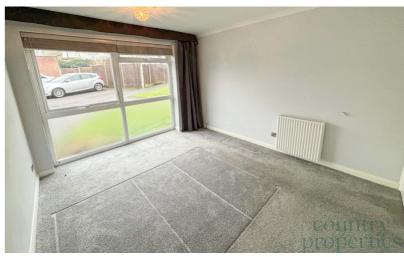

#### Bedroom One

12' 1" x 10' 5" (3.68m x 3.17m) Double glazed window to the rear aspect, carpeted flooring, electric heater, built in double wardrobe.

#### Bedroom Two

12' 0" x 6' 6" (3.66m x 1.98m) Carpeted flooring, electric heater, double glazed window to the rear aspect.