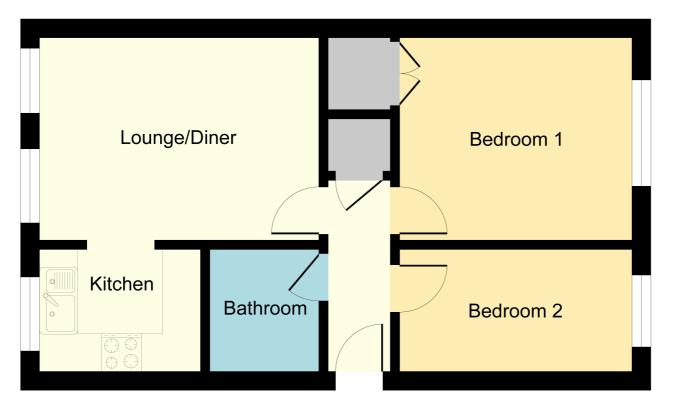

### Accommodation

#### Lounge

14' 5" x 10' 5" (4.39m x 3.17m) Two double glazed windows to the front aspect, laminate flooring, electric heater, door to:-

#### Kitchen

8' 5" x 6' 5" (2.57m x 1.96m) Double glazed window to the front aspect, partially tiled walls, range of wall mounted and base level units with granite effect work surface over, extractor fan, integral hob and oven, washing machine.

#### Bathroom

5' 6" x 6' 5" (1.68m x 1.96m) Tiled walls, wash hand basin with vanity unit below, WC, bath with shower attachment, tiled flooring.

#### Bedroom One

12' 1" x 10' 5" (3.68m x 3.17m) Double glazed window to the rear aspect, carpeted flooring, electric heater, built in double wardrobe.

#### Bedroom Two

12' 0" x 6' 6" (3.66m x 1.98m) Carpeted flooring, electric heater, double glazed window to the rear aspect.

#### External

Communal garden area, parking for 1 car, garage.

# Total Area: 49.0 $m^2$ ... 527 ft<sup>2</sup> All Measurements are approximate and for display purposes only

All measurements are approximate and quoted in metric with imperial equivalents and for general guidance only and whilst every attempt has been made to ensure accuracy, they must not be relied on. The fixtures, fittings and appliances referred to have not been tested and therefore no guarantee can be given and that they are in working order. Internal photographs are reproduced for general information and it must not be inferred that any item shown is included with the property. For a free valuation, contact the numbers listed on the brochure