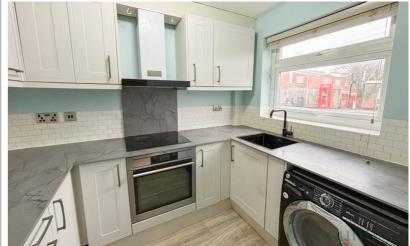

#### Kitchen

8' 5" x 6' 5" (2.57m x 1.96m) Double glazed window to the front aspect, partially tiled walls, range of wall mounted and base level units with granite effect work surface over, extractor fan, integral hob and oven, washing machine.