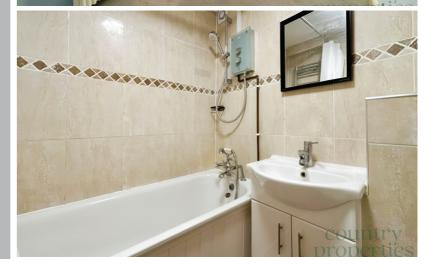

#### Bathroom

5' 6" x 6' 5" (1.68m x 1.96m) Tiled walls, wash hand basin with vanity unit below, WC, bath with shower attachment, tiled flooring.