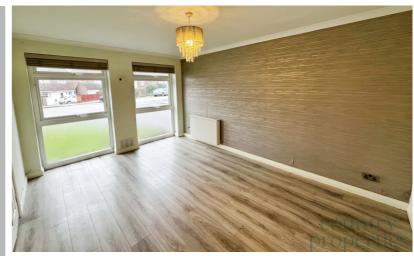

#### Lounge

14' 5" x 10' 5" (4.39m x 3.17m) Two double glazed windows to the front aspect, laminate flooring, electric heater, door to:-