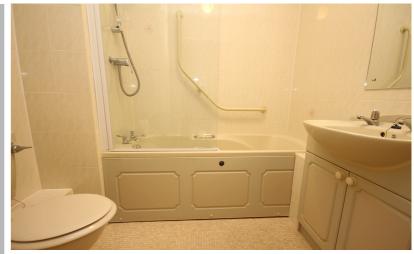

#### Bathroom

6' 10" x 5' 6" (2.08m x 1.68m) Comprising a low level wc, wash hand basin and panelled bath. Ceramic tiling. Extractor fan.