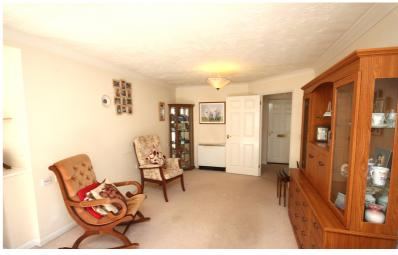

#### Lounge/Dining Room

23' 5" x 18' 8" (7.14m x 5.69m) A spacious L shaped room with double glazed windows to the front. Two heaters. TV point.