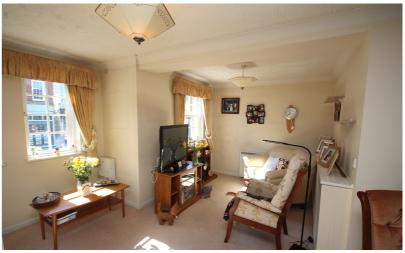

#### Lounge/Dining Room

23' 5" x 18' 8" (7.14m x 5.69m) A spacious L shaped room with double glazed windows to the front. Two heaters. TV point.