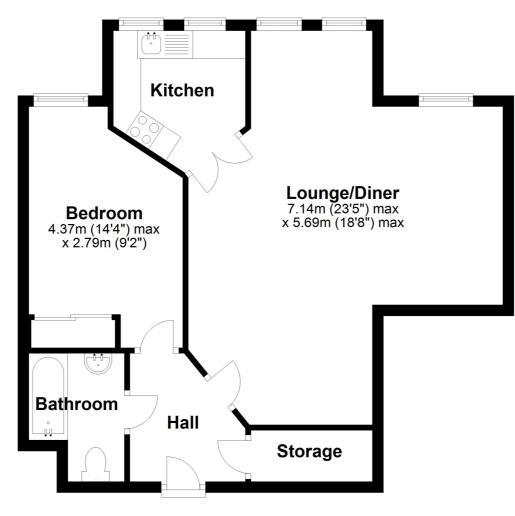

#### Lounge/Dining Room

23' 5" x 18' 8" (7.14m x 5.69m) A spacious L shaped room with double glazed windows to the front. Two heaters. TV point.

#### 7' 7" x 7' 3" (2.31m x 2.21m)

Fitted in a range of matching base and eye levels. Single drainer sink unit. Fitted oven and hob. Space for fridge and washing machine. Two double glazed windows to the front.

#### Bedroom

14' 4" x 9' 2" (4.37m x 2.79m) Double glazed window to the front aspect. Full length mirrored wardrobe. Heater.

#### Bathroom

6' 10" x 5' 6" (2.08m x 1.68m) Comprising a low level wc, wash hand basin and panelled bath. Ceramic tiling. Extractor fan.