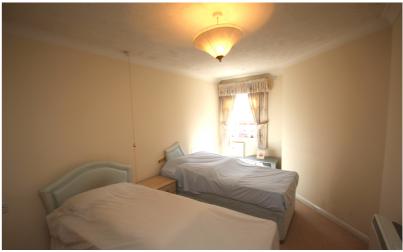

#### Bedroom

14' 4" x 9' 2" (4.37m x 2.79m) Double glazed window to the front aspect. Full length mirrored wardrobe. Heater.

#### Lounge/Dining Room

23' 5" x 18' 8" (7.14m x 5.69m) A spacious L shaped room with double glazed windows to the front. Two heaters. TV point.