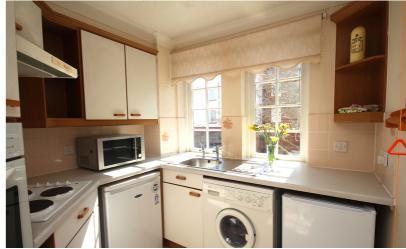

#### Kitchen

#### 7' 7" x 7' 3" (2.31m x 2.21m)

Fitted in a range of matching base and eye levels. Single drainer sink unit. Fitted oven and hob. Space for fridge and washing machine. Two double glazed windows to the front.