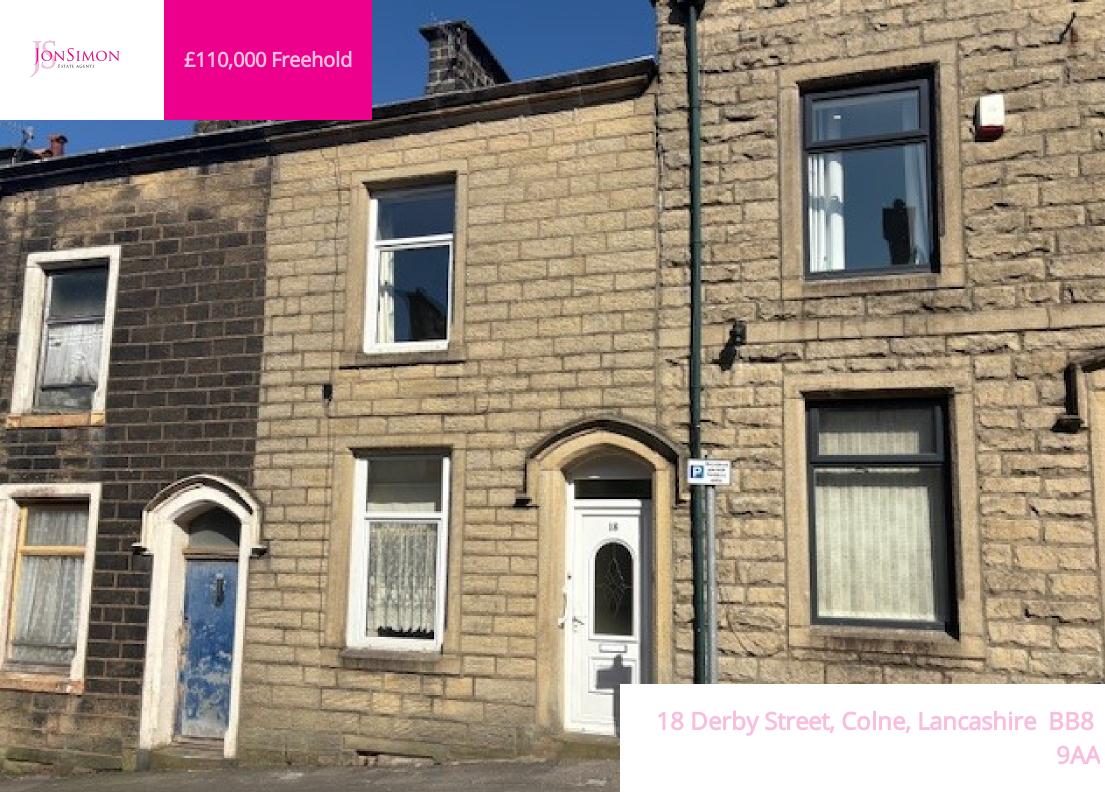

## PROPERTY DESCRIPTION

If offered for sale with vacant possession II This sizeable mid terrace home occupies an enviable position within walking distance of Colne town centre, and all its amenities. The accommodation is spread over four storeys and comprises of: two generous reception rooms, an eye catching modern kitchen, two bedrooms to the first floor with the third found on the top storey, a three piece shower room and storage basement. The property is Upvc double glazed throughout, and is warmed by gas central heating - ran from a modern combination boiler. To the rear is a low maintenance yard that benefits from a two piece outside toilet suite, and a separate store room that has been used to house appliances. The perfect first home! EPC - D. Council Tax - Band A. Early viewing is considered a must!

# FEATURES

- Offered for sale with vacant possession
- Sizeable mid terrace home
- Accomodation spread over four storeys
- Enviable central location just a short walk from Colne town centre and all its amenities
- The perfect first home
- Two generous reception rooms
- Eye catching modern kitchen
- Two first floor bedrooms
- Large bedroom found on the top storey