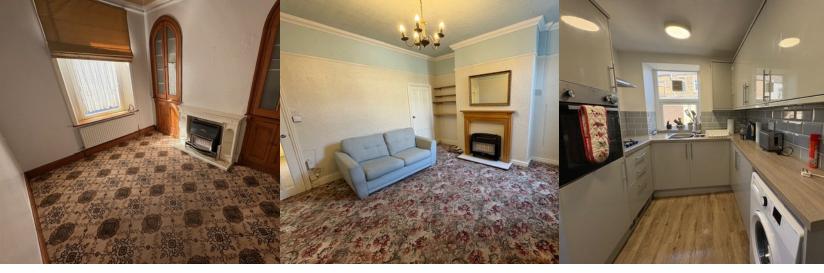

## PROPERTY DESCRIPTION

If offered for sale with vacant possession II This sizeable mid terrace home occupies an enviable position within walking distance of Colne town centre, and all its amenities. The accommodation is spread over four storeys and comprises of: two generous reception rooms, an eye catching modern kitchen, two bedrooms to the first floor with the third found on the top storey, a three piece shower room and storage basement. The property is Upvc double glazed throughout, and is warmed by gas central heating - ran from a modern combination boiler. To the rear is a low maintenance yard that benefits from a two piece outside toilet suite, and a separate store room that has been used to house appliances. The perfect first home! EPC - D. Council Tax - Band A. Early viewing is considered a must!

## ROOM DESCRIPTIONS

Ground Floor

Entrance Hallway

Sitting Room

Lounge

Modern Fitted Kitchen

First Floor

Bedroom One