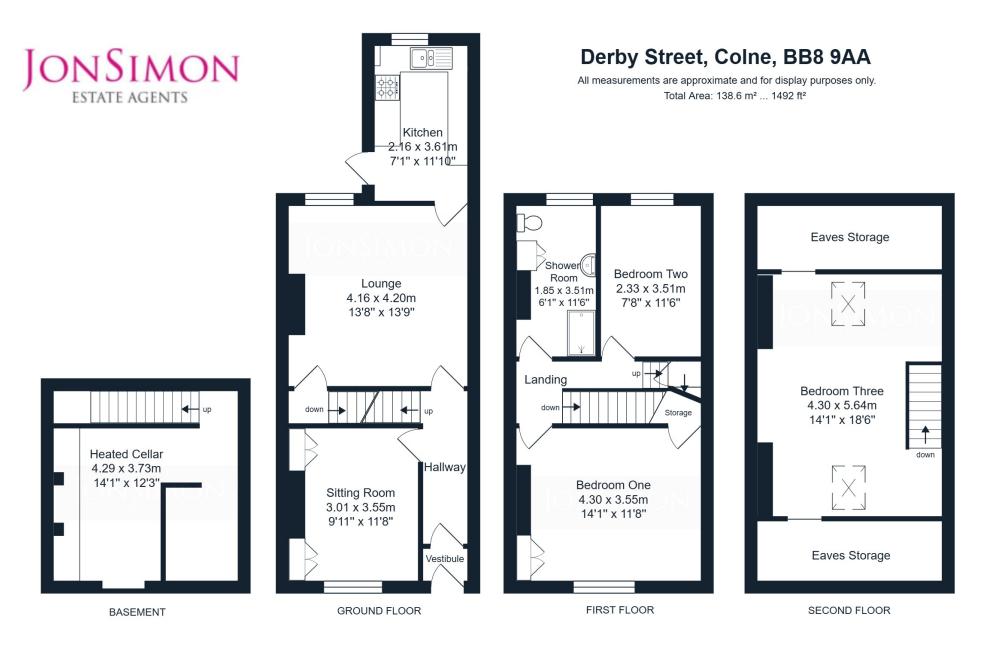

## PROPERTY DESCRIPTION

If offered for sale with vacant possession II This sizeable mid terrace home occupies an enviable position within walking distance of Colne town centre, and all its amenities. The accommodation is spread over four storeys and comprises of: two generous reception rooms, an eye catching modern kitchen, two bedrooms to the first floor with the third found on the top storey, a three piece shower room and storage basement. The property is Upvc double glazed throughout, and is warmed by gas central heating - ran from a modern combination boiler. To the rear is a low maintenance yard that benefits from a two piece outside toilet suite, and a separate store room that has been used to house appliances. The perfect first home! EPC - D. Council Tax - Band A. Early viewing is considered a must!

## ROOM DESCRIPTIONS

Ground Floor

Entrance Hallway

Sitting Room

Lounge

Modern Fitted Kitchen

First Floor

Bedroom One

Bedroom Two

Shower Room

Loft

**Bedroom Three** 

Basement

Cellar

Outside

Yard