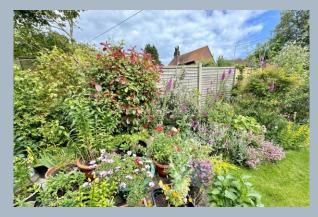

## 'Bray Lodge' 6 Caledon Road, Lower Parkstone, Poole, Dorset, BH14 9NN FREEHOLD PRICE £799,950

Bray Lodge is a 5 bedroom, 3 bathroom, chalet bungalow, set in an elevated position in a highly desirable location in Lower Parkstone. The first house to be built in the road in 1910, the current owners have enjoyed 44 years here, raising their family and loving the peace and quiet of their secluded garden. Offering further opportunity to extend (subject to planning) and personalisation, the house retains many original features. There is a fabulous entrance hall with 10' high ceilings and wooden flooring, along with 2 generous reception rooms. The ground floor has 3 bedrooms, shower room, bathroom and a kitchen/breakfast room. On the first floor are 2 further bedrooms, with a bathroom and a large loft space with further potential for conversion. Approached via steps to the front, the side driveway leads to a parking area for 4 cars, with turning space and the garden is level, providing an easy flat access to the home. The 60' x 60' rear garden hosts an array of plants, trees and flowers and is ideal for a keen gardener, with side access to a greenhouse and potting area. There is a timber garage and driveway/patio, extending the width of the home to the rear.

- 1910, detached chalet bungalow, offering 2000 sq. ft of accommodation with potential for extension/personalisation
- Overall accommodation includes 5 bedrooms, 3 bathrooms, 2 generous reception rooms and a spacious hallway
- Character features including 10' high ceilings, wooden flooring, square bay windows and feature staircase
- Sitting room with wonderful views over the garden and patio doors leading out to the rear
- Dual aspect dining room with fireplace (not currently in use) and attractive window box seating
- Kitchen/breakfast room fitted in a range of units with integrated electric hob with extractor, double oven and space for washing machine, dishwasher, under counter fridge and freezer, serving hatch and door to the garden
- Gas central heating and double glazing
- Wonderful 60' x 60' flat and extremely private rear garden that the current owners have tended making it a beautiful colourful space for flowers and plants to grow in beds surrounding a central lawned area
- Off road parking for 4 cars to the rear, with turning area and approached via the side driveway