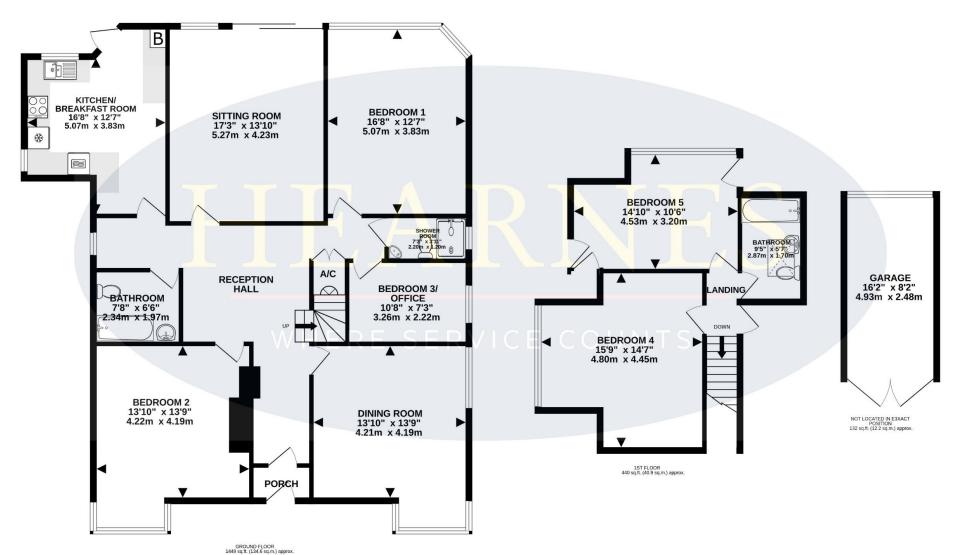

## TOTAL FLOOR AREA: 2021 sq.ft. (187.8 sq.m.) approx.

Whilst every attempt has been made to ensure the accuracy of the floorplan contained here, measurements of doors, windows, rooms and any other items are approximate and no responsibility is taken for any error, omission or mis-statement. This plan is for illustrative purposes only and should be used as such by any prospective purchaser. The services, systems and appliances shown have not been tested and no guarantee as to their operability or efficiency can be given.