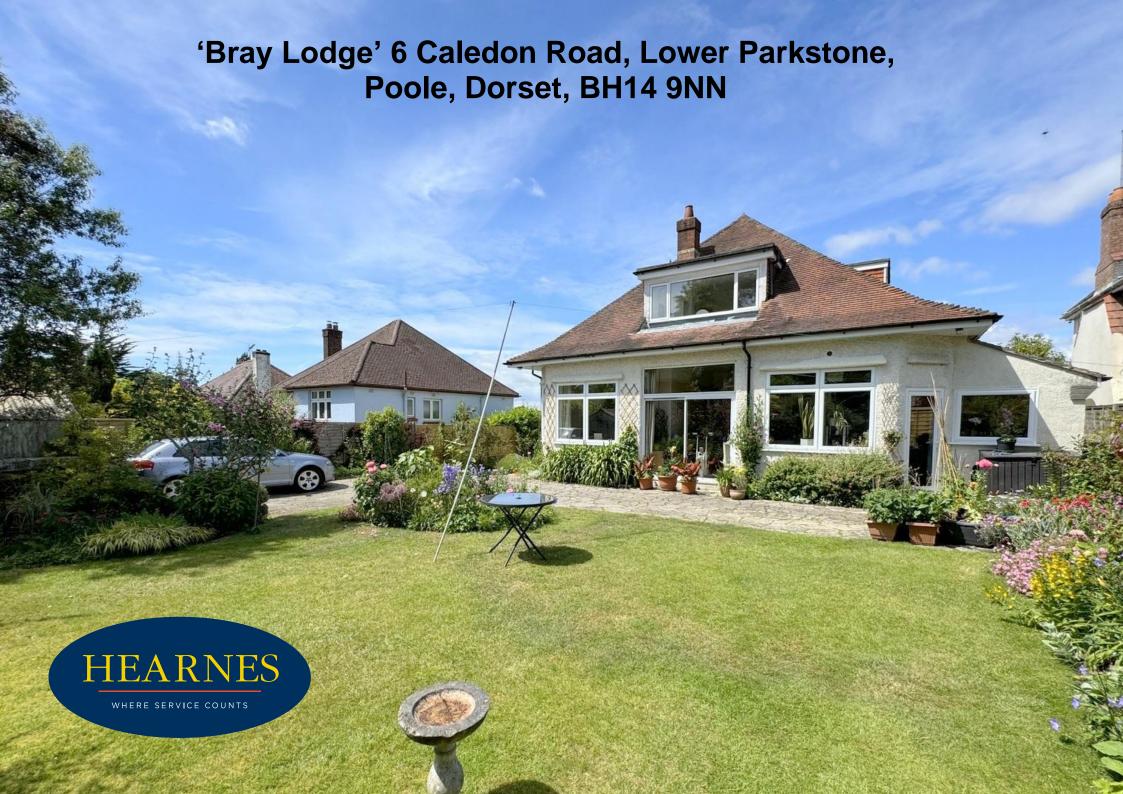

## 'Bray Lodge' 6 Caledon Road, Lower Parkstone, Poole, Dorset, BH14 9NN FREEHOLD PRICE £799,950

Bray Lodge is a 5 bedroom, 3 bathroom, chalet bungalow, set in an elevated position in a highly desirable location in Lower Parkstone. The first house to be built in the road in 1910, the current owners have enjoyed 44 years here, raising their family and loving the peace and quiet of their secluded garden. Offering further opportunity to extend (subject to planning) and personalisation, the house retains many original features. There is a fabulous entrance hall with 10' high ceilings and wooden flooring, along with 2 generous reception rooms. The ground floor has 3 bedrooms, shower room, bathroom and a kitchen/breakfast room. On the first floor are 2 further bedrooms, with a bathroom and a large loft space with further potential for conversion. Approached via steps to the front, the side driveway leads to a parking area for 4 cars, with turning space and the garden is level, providing an easy flat access to the home. The 60' x 60' rear garden hosts an array of plants, trees and flowers and is ideal for a keen gardener, with side access to a greenhouse and potting area. There is a timber garage and driveway/patio, extending the width of the home to the rear.

- 1910, detached chalet bungalow, offering 2000 sq. ft of accommodation with potential for extension/personalisation
- Overall accommodation includes 5 bedrooms, 3 bathrooms, 2 generous reception rooms and a spacious hallway
- Character features including 10' high ceilings, wooden flooring, square bay windows and feature staircase
- Sitting room with wonderful views over the garden and patio doors leading out to the rear
- Dual aspect dining room with fireplace (not currently in use) and attractive window box seating
- Kitchen/breakfast room fitted in a range of units with integrated electric hob with extractor, double oven and space for washing machine, dishwasher, under counter fridge and freezer, serving hatch and door to the garden
- Gas central heating and double glazing
- Wonderful 60' x 60' flat and extremely private rear garden that the current owners have tended making it a beautiful colourful space for flowers and plants to grow in beds surrounding a central lawned area
- Off road parking for 4 cars to the rear, with turning area and approached via the side driveway