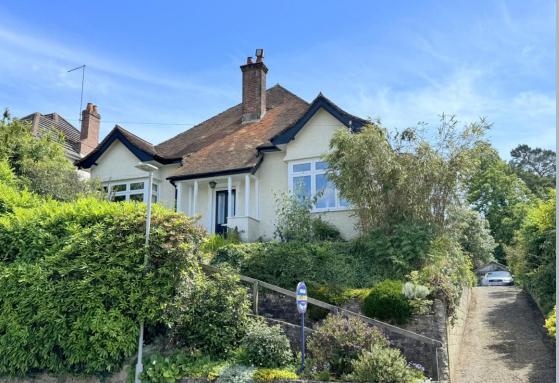

## 'Bray Lodge' 6 Caledon Road, Lower Parkstone, Poole, Dorset, BH14 9NN FREEHOLD PRICE £799,950

Bray Lodge is a 5 bedroom, 3 bathroom, chalet bungalow, set in an elevated position in a highly desirable location in Lower Parkstone. The first house to be built in the road in 1910, the current owners have enjoyed 44 years here, raising their family and loving the peace and quiet of their secluded garden. Offering further opportunity to extend (subject to planning) and personalisation, the house retains many original features. There is a fabulous entrance hall with 10' high ceilings and wooden flooring, along with 2 generous reception rooms. The ground floor has 3 bedrooms, shower room, bathroom and a kitchen/breakfast room. On the first floor are 2 further bedrooms, with a bathroom and a large loft space with further potential for conversion. Approached via steps to the front, the side driveway leads to a parking area for 4 cars, with turning space and the garden is level, providing an easy flat access to the home. The 60' x 60' rear garden hosts an array of plants, trees and flowers and is ideal for a keen gardener, with side access to a greenhouse and potting area. There is a timber garage and driveway/patio, extending the width of the home to the rear.

- 1910, detached chalet bungalow, offering 2000 sq. ft of accommodation with potential for extension/personalisation
- Overall accommodation includes 5 bedrooms, 3 bathrooms, 2 generous reception rooms and a spacious hallway
- Character features including 10' high ceilings, wooden flooring, square bay windows and feature staircase
- Sitting room with wonderful views over the garden and patio doors leading out to the rear
- Dual aspect dining room with fireplace (not currently in use) and attractive window box seating
- Kitchen/breakfast room fitted in a range of units with integrated electric hob with extractor, double oven and space for washing machine, dishwasher, under counter fridge and freezer, serving hatch and door to the garden
- Gas central heating and double glazing
- Wonderful 60' x 60' flat and extremely private rear garden that the current owners have tended making it a beautiful colourful space for flowers and plants to grow in beds surrounding a central lawned area
- Off road parking for 4 cars to the rear, with turning area and approached via the side driveway