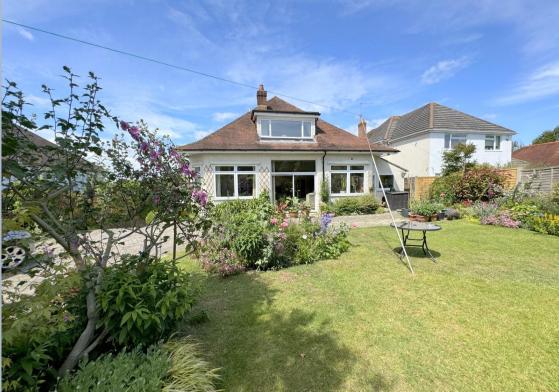

## 'Bray Lodge' 6 Caledon Road, Lower Parkstone, Poole, Dorset, BH14 9NN FREEHOLD PRICE £799,950

Bray Lodge is a 5 bedroom, 3 bathroom, chalet bungalow, set in an elevated position in a highly desirable location in Lower Parkstone. The first house to be built in the road in 1910, the current owners have enjoyed 44 years here, raising their family and loving the peace and quiet of their secluded garden. Offering further opportunity to extend (subject to planning) and personalisation, the house retains many original features. There is a fabulous entrance hall with 10' high ceilings and wooden flooring, along with 2 generous reception rooms. The ground floor has 3 bedrooms, shower room, bathroom and a kitchen/breakfast room. On the first floor are 2 further bedrooms, with a bathroom and a large loft space with further potential for conversion. Approached via steps to the front, the side driveway leads to a parking area for 4 cars, with turning space and the garden is level, providing an easy flat access to the home. The 60' x 60' rear garden hosts an array of plants, trees and flowers and is ideal for a keen gardener, with side access to a greenhouse and potting area. There is a timber garage and driveway/patio, extending the width of the home to the rear.

- 1910, detached chalet bungalow, offering 2000 sq. ft of accommodation with potential for extension/personalisation
- Overall accommodation includes 5 bedrooms, 3 bathrooms, 2 generous reception rooms and a spacious hallway
- Character features including 10' high ceilings, wooden flooring, square bay windows and feature staircase
- Sitting room with wonderful views over the garden and patio doors leading out to the rear
- Dual aspect dining room with fireplace (not currently in use) and attractive window box seating
- Kitchen/breakfast room fitted in a range of units with integrated electric hob with extractor, double oven and space for washing machine, dishwasher, under counter fridge and freezer, serving hatch and door to the garden
- Gas central heating and double glazing
- Wonderful 60' x 60' flat and extremely private rear garden that the current owners have tended making it a beautiful colourful space for flowers and plants to grow in beds surrounding a central lawned area
- Off road parking for 4 cars to the rear, with turning area and approached via the side driveway