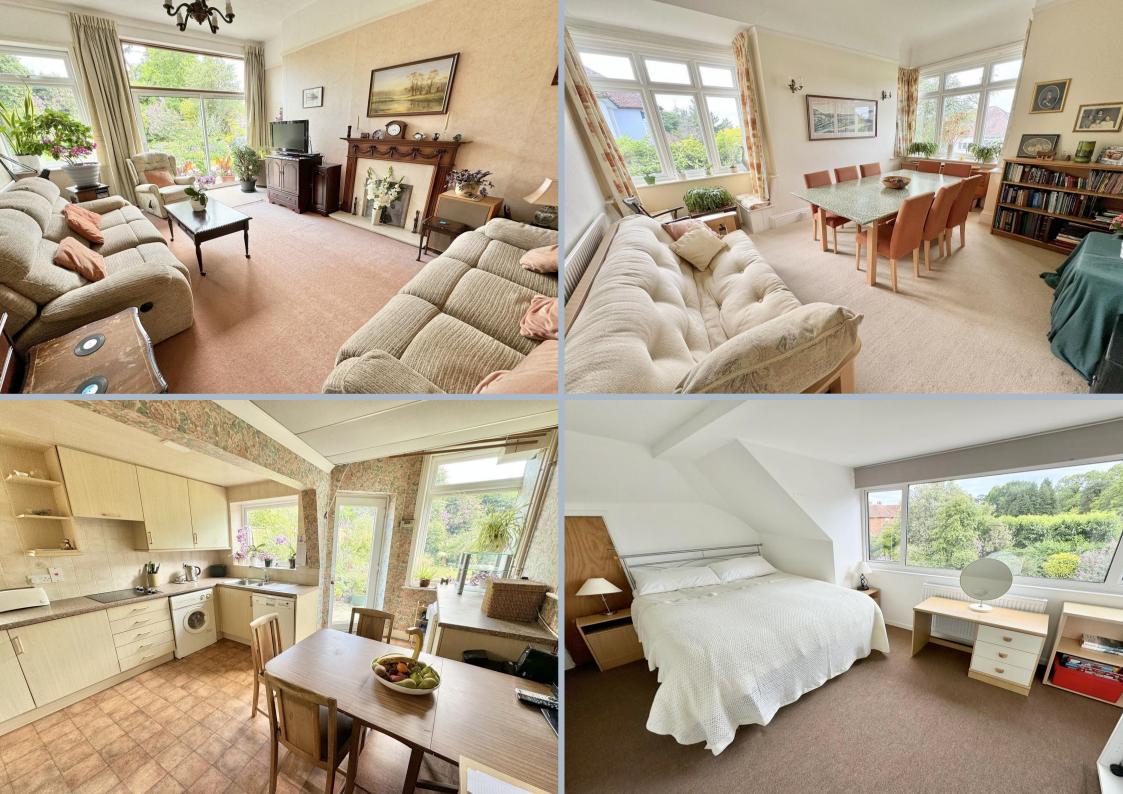

## 'Bray Lodge' 6 Caledon Road, Lower Parkstone, Poole, Dorset, BH14 9NN FREEHOLD PRICE £799,950

Bray Lodge is a 5 bedroom, 3 bathroom, chalet bungalow, set in an elevated position in a highly desirable location in Lower Parkstone. The first house to be built in the road in 1910, the current owners have enjoyed 44 years here, raising their family and loving the peace and quiet of their secluded garden. Offering further opportunity to extend (subject to planning) and personalisation, the house retains many original features. There is a fabulous entrance hall with 10' high ceilings and wooden flooring, along with 2 generous reception rooms. The ground floor has 3 bedrooms, shower room, bathroom and a kitchen/breakfast room. On the first floor are 2 further bedrooms, with a bathroom and a large loft space with further potential for conversion. Approached via steps to the front, the side driveway leads to a parking area for 4 cars, with turning space and the garden is level, providing an easy flat access to the home. The 60' x 60' rear garden hosts an array of plants, trees and flowers and is ideal for a keen gardener, with side access to a greenhouse and potting area. There is a timber garage and driveway/patio, extending the width of the home to the rear.

- 1910, detached chalet bungalow, offering 2000 sq. ft of accommodation with potential for extension/personalisation
- Overall accommodation includes 5 bedrooms, 3 bathrooms, 2 generous reception rooms and a spacious hallway
- Character features including 10' high ceilings, wooden flooring, square bay windows and feature staircase
- Sitting room with wonderful views over the garden and patio doors leading out to the rear
- Dual aspect dining room with fireplace (not currently in use) and attractive window box seating
- Kitchen/breakfast room fitted in a range of units with integrated electric hob with extractor, double oven and space for washing machine, dishwasher, under counter fridge and freezer, serving hatch and door to the garden
- Gas central heating and double glazing
- Wonderful 60' x 60' flat and extremely private rear garden that the current owners have tended making it a beautiful colourful space for flowers and plants to grow in beds surrounding a central lawned area
- Off road parking for 4 cars to the rear, with turning area and approached via the side driveway