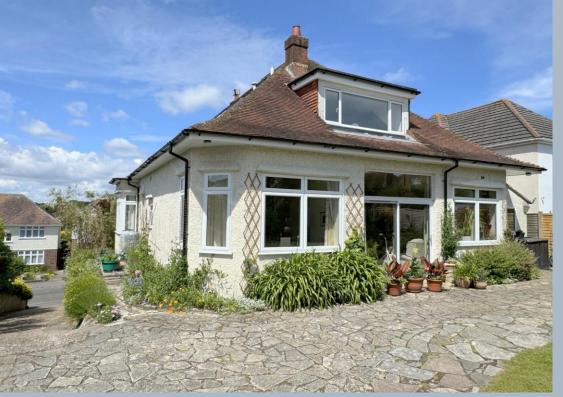

## 'Bray Lodge' 6 Caledon Road, Lower Parkstone, Poole, Dorset, BH14 9NN FREEHOLD PRICE £799,950

Bray Lodge is a 5 bedroom, 3 bathroom, chalet bungalow, set in an elevated position in a highly desirable location in Lower Parkstone. The first house to be built in the road in 1910, the current owners have enjoyed 44 years here, raising their family and loving the peace and quiet of their secluded garden. Offering further opportunity to extend (subject to planning) and personalisation, the house retains many original features. There is a fabulous entrance hall with 10' high ceilings and wooden flooring, along with 2 generous reception rooms. The ground floor has 3 bedrooms, shower room, bathroom and a kitchen/breakfast room. On the first floor are 2 further bedrooms, with a bathroom and a large loft space with further potential for conversion. Approached via steps to the front, the side driveway leads to a parking area for 4 cars, with turning space and the garden is level, providing an easy flat access to the home. The 60' x 60' rear garden hosts an array of plants, trees and flowers and is ideal for a keen gardener, with side access to a greenhouse and potting area. There is a timber garage and driveway/patio, extending the width of the home to the rear.

- 1910, detached chalet bungalow, offering 2000 sq. ft of accommodation with potential for extension/personalisation
- Overall accommodation includes 5 bedrooms, 3 bathrooms, 2 generous reception rooms and a spacious hallway
- Character features including 10' high ceilings, wooden flooring, square bay windows and feature staircase
- Sitting room with wonderful views over the garden and patio doors leading out to the rear
- Dual aspect dining room with fireplace (not currently in use) and attractive window box seating
- Kitchen/breakfast room fitted in a range of units with integrated electric hob with extractor, double oven and space for washing machine, dishwasher, under counter fridge and freezer, serving hatch and door to the garden
- Gas central heating and double glazing
- Wonderful 60' x 60' flat and extremely private rear garden that the current owners have tended making it a beautiful colourful space for flowers and plants to grow in beds surrounding a central lawned area
- Off road parking for 4 cars to the rear, with turning area and approached via the side driveway