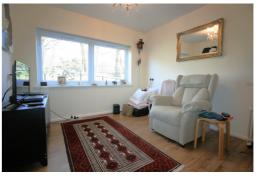

#### Living Room/Bedroom

7.13m including wardrobes x 3.30m max (23) 5" x 10' 10") (Living Room area) Double glazed windows to side with venetian blinds and views over the gardens.

(Bedroom Area), Built in wardrobes, alarm cord.