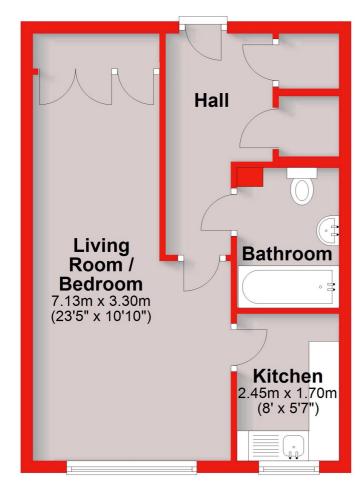

# **Ground Floor**

Approx. 36.4 sq. metres (391.4 sq. feet)

Total area: approx. 36.4 sq. metres (391.4 sq. feet)

This floorplan is for illustrative purposes only. It is not drawn to scale. Any measurements, floor areas, openings and orientation are approximate.

#### **Entrance Hall**

Large built in storage cupboard with light, Well maintained grounds with parking area on electric meter, entrance phone, built in airing a first come first serve basis. cupboard housing lagged hot water cylinder and cold water storage tank, shelving, electric storage heater.

### **Bathroom**

White suite comprising panelled bath with Ground Rent - £150.00 per half year. electric shower over, shower screen, tiled walls, pedestal hand basin, low level w.c., plumbing for washing machine, electric wall heater, extractor fan.

# Kitchen

2.45m x 1.70m (8' 0" x 5' 7") White wall and base units, work top, stainless steel sink and drainer, plumbing for dishwasher, space for fridge/freezer, 1/2 tiled walls, tiled floor, electric cooker point, alarm cord, double glazed window to side with venetian blind.

#### Living Room/Bedroom

7.13m including wardrobes x 3.30m max (23) 5" x 10' 10") (Living Room area) Double glazed windows to side with venetian blinds and views over the gardens.

(Bedroom Area), Built in wardrobes, alarm cord.