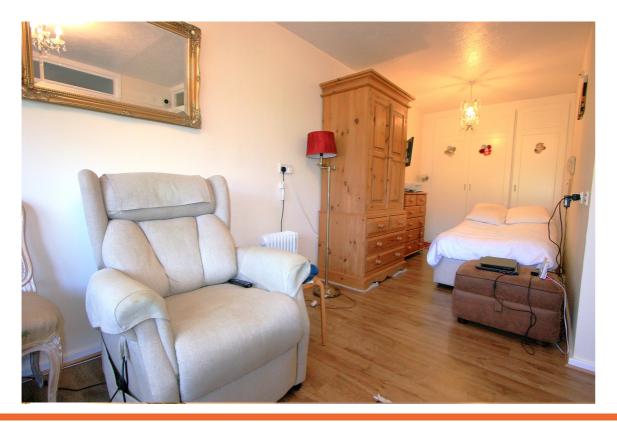

#### Living Room/Bedroom

7.13m including wardrobes x 3.30m max (23) 5" x 10' 10") (Living Room area) Double glazed windows to side with venetian blinds and views over the gardens.

(Bedroom Area), Built in wardrobes, alarm cord.