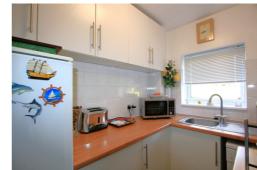

# Kitchen

2.45m x 1.70m (8' 0" x 5' 7") White wall and base units, work top, stainless steel sink and drainer, plumbing for dishwasher, space for fridge/freezer, 1/2 tiled walls, tiled floor, electric cooker point, alarm cord, double glazed window to side with venetian blind.