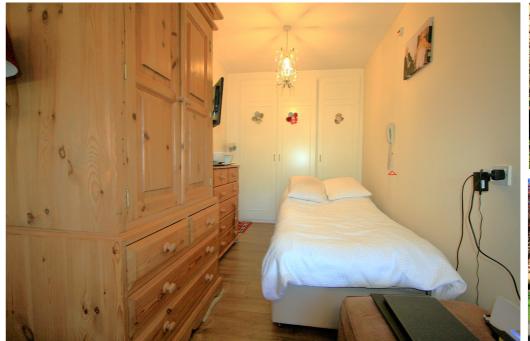

# Flat 11, Andorra Court, 151 Widmore Road, Bromley BR1 3AE

This is a well presented and modernised studio retirement flat situated on the ground floor and to the rear of this development for over 60s. The flat has pleasant views over the communal gardens and accommodation comprises, an entrance hall with large built-in storage cupboard, a bathroom with modern white suite, a modern fitted kitchen with window and a good size I-shape living room/bedroom with window overlooking the grounds to the sitting room area and fitted wardrobes to the bedroom area. The property features sealed unit double glazing and a call alarm system. There are the usual communal facilities including resident's lounge, laundry and guest suite.

# Kitchen

2.45m x 1.70m (8' 0" x 5' 7") White wall and base units, work top, stainless steel sink and drainer, plumbing for dishwasher, space for fridge/freezer, 1/2 tiled walls, tiled floor, electric cooker point, alarm cord, double glazed window to side with venetian blind.

#### Living Room/Bedroom

7.13m including wardrobes x 3.30m max (23) 5" x 10' 10") (Living Room area) Double glazed windows to side with venetian blinds and views over the gardens.

(Bedroom Area), Built in wardrobes, alarm cord.