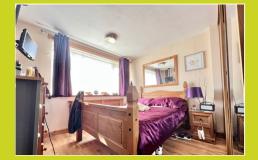

#### Bedroom one

3.08m x 2.67m (10' 1" x 8' 9")

Double glazed window to front aspect, radiator, fitted wardrobe.

#### Bedroom two

2.48m x 3.25m (8' 2" x 10' 8")

Double glazed window to front aspect, radiator, integrated wardrobe, storage cupboard.

#### Bedroom three

2.18m x 2.26m (7' 2" x 7' 5")

built in single wardrobe, double glazed window to rear aspect, radiator.