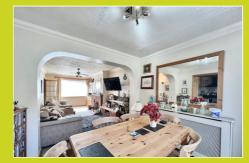

#### Living room/dining room

2.90m x 8.76m (9' 6" x 28' 9")

Double glazed window to front aspect, sliding doors to rear aspect, radiator x2, gas fire place.