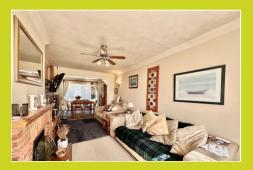

#### Living room/dining room

2.90m x 8.76m (9' 6" x 28' 9")

Double glazed window to front aspect, sliding doors to rear aspect, radiator x2, gas fire place.