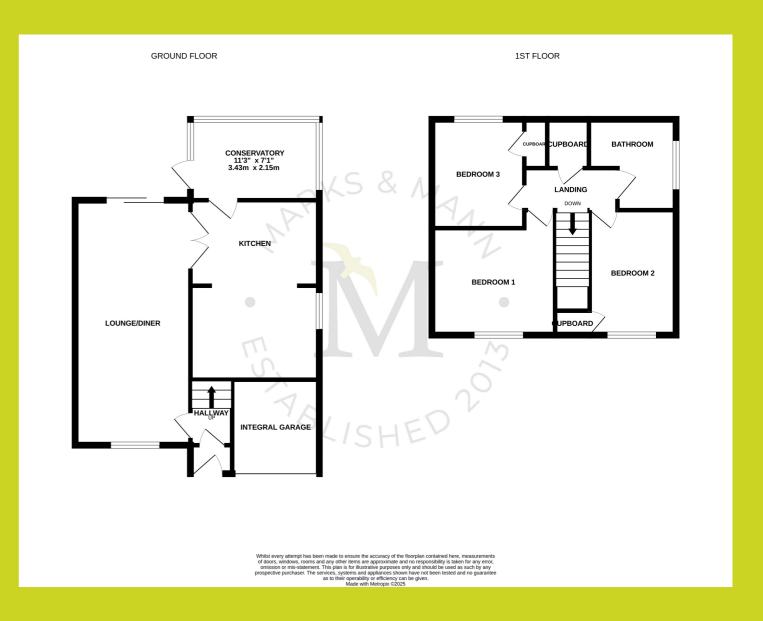

## Leggatt Drive, Bramford, Ipswich

The above floor plans are not to scale and are shown for indication purposes only.

#### INVESTORS ALERT!

We are pleased to be offering this three bedroom semi-detached home for sale. Situated in an ideal location the property sits close to amenities.

Internally the property benefits from, on the ground floor: Porch, entrance hall, living/dining room, kitchen and conservatory. To the first floor: Landing, bedroom one, bedroom two, bedroom three and the bathroom. Externally the property benefits from off road parking for multiple vehicles plus a garage and a low maintenance garden to the rear.