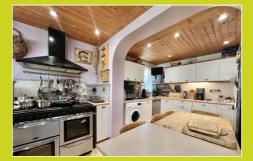

#### Kitchen

3.37m x 5.40m (11' 1" x 17' 9")

Sink/draining board x2, double glazed window to side aspect, extractor fan/hood, door to conservatory.