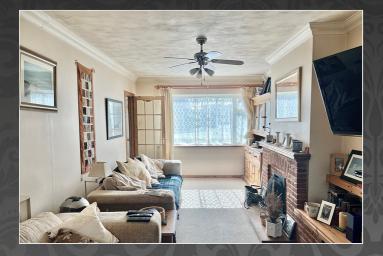

#### Living room/dining room

2.90m x 8.76m (9' 6" x 28' 9")

Double glazed window to front aspect, sliding doors to rear aspect, radiator x2, gas fire place.