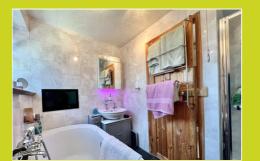

#### Bathroom

integrated tv, bath with shower fitting, shower cubicle, electric mirror, low level WC, basin, double glazed window to side aspect.