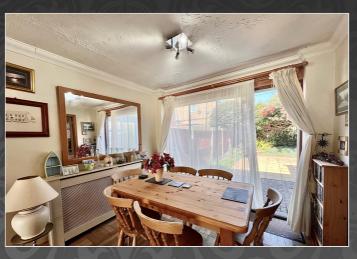

#### Living room/dining room

2.90m x 8.76m (9' 6" x 28' 9")

Double glazed window to front aspect, sliding doors to rear aspect, radiator x2, gas fire place.